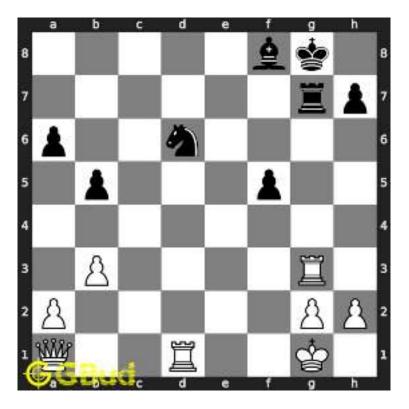

## Medium chess puzzle - # 0002 - Check mate in two moves

Solve this Medium chess puzzle and improve your chess games through improvement of your chess strategies and chess tactics. Puzzle No : 0002 Difficulty level : medium Description : Check mate in two moves Next Move : White Player level : Intermediate Short URL for puzzle : https://gbud.in/gdng8s2

#### 1.1 Medium chess puzzle 0002

Figure 1.1: Solve this Medium chess puzzle 0002. Check mate in two moves @ https://gbud.in/gdng8s2

Figure 1.2: Solve this medium chess puzzle online with solution @ https://gbud.in/gdng8s2

#### 1.2 Solution to Medium chess puzzle 0002

At this puzzle, next move is by White. The objective of the puzzle is to checkmate in two moves. Black king is guarded by the rook at f8. It may seem not possible to checkmate in two moves. But it is possible. The king has to be forced to move to a vulnerable square. For this you have to sacrifice one of your pieces.