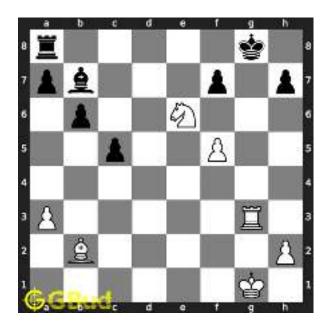

Figure 1.3: Board position before knight fork

The board position after the knight fork shows the movement of knight from f6 to e4. Now the king is in check. Since there are no pieces to capture the knight at e4, the king needs to move.

Figure 1.4: Board position after knight fork

The king moves to d3 intending to capture the knight at e4.

Figure 1.5: King moves closer to knight

The knight at e4 moves to g5 and captures the bishop at g5.