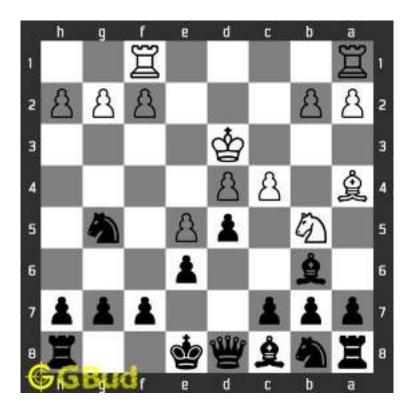

#### 1.2 Solution to Medium chess puzzle 0001

At this puzzle, next move is by black. The objective of the puzzle is to capture the Bishop. There are two white bishops available in the board at g5 and a4. You have to capture one of these

The bishop at a4 is away from any of your pieces. So the obvious choice is the bishop at g5. This can be captured by giving a check to white king at d2 by your knight at f6. This move is called knight fork since it attacks two pieces at the same time. See the Board position before knight fork