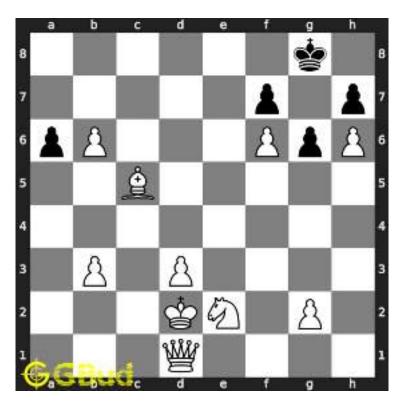

#### 1.1 Medium chess puzzle 0001

Figure 1.1: Solve this Medium chess puzzle 0001. Gain Bishop @ https://gbud.in/g76jdq2

Figure 1.2: Solve this medium chess puzzle online with solution @ https://gbud.in/g76jdq2

#### 1.2 Solution to Medium chess puzzle 0001

At this puzzle, next move is by black. The objective of the puzzle is to capture the Bishop. There are two white bishops available in the board at g5 and a4. You have to capture one of these

The bishop at a4 is away from any of your pieces. So the obvious choice is the bishop at g5. This can be captured by giving a check to white king at d2 by your knight at f6. This move is called knight fork since it attacks two pieces at the same time. See the Board position before knight fork