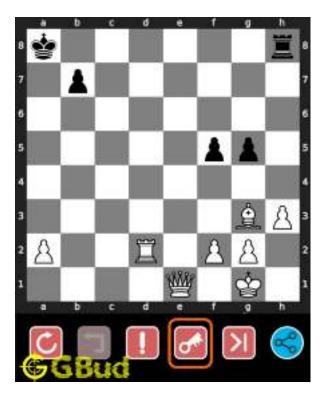

# 1.3 How to view the solution to Medium chess puzzle 0002

To view the solution to this puzzle, follow the steps given below

- 1. Go to the puzzle page
- 2. Click the solution button (Key as shown below) to view the solution

Figure 1.3: Click the solution button to view solutions @ https://gbud.in/gdng8s2