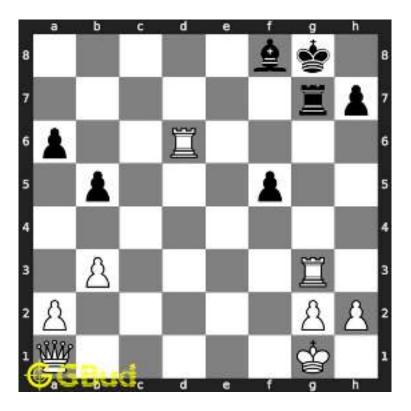

#### 1.2 Solution to Medium chess puzzle 0002

At this puzzle, next move is by White. The objective of the puzzle is to checkmate in two moves. Black king is guarded by the rook at f8. It may seem not possible to checkmate in two moves. But it is possible. The king has to be forced to move to a vulnerable square. For this you have to sacrifice one of your pieces.

For this, you can sacrifice your queen. Though queen is the most valueable piece, it can be sacrificed for the checkmate. This sacrifice is called magnet sacrifice. See the solution at the puzzle page