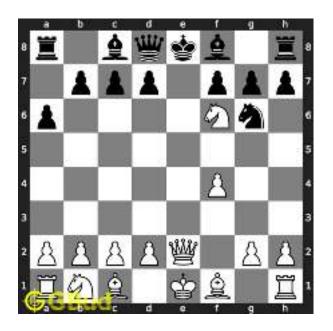

Figure 1.4: Board position after knight fork

The king moves to d3 intending to capture the knight at e4.

Figure 1.5: King moves closer to knight

The knight at e4 moves to g5 and captures the bishop at g5.