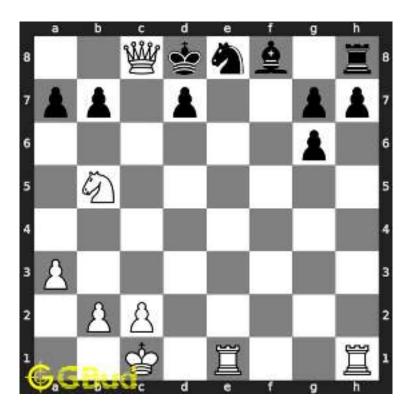

## Medium chess puzzle - # 0001 - Gain Bishop

Solve this Medium chess puzzle and improve your chess games through improvement of your chess strategies and chess tactics.

Puzzle No : 0001Difficulty level : MediumDescription : Gain BishopNext Move : BlackPlayer level : Intermediate

#### 1.1 Medium chess puzzle 0001

Figure 1.1: Solve this Medium chess puzzle 0001. Gain Bishop @ https://gbud.in/g76jdq2

Figure 1.2: Solve this medium chess puzzle online with solution @ https://gbud.in/g76jdq2

#### 1.2 Solution to Medium chess puzzle 0001

At this puzzle, next move is by black. The objective of the puzzle is to capture the Bishop. There are two white bishops available in the board at g5 and a4. You have to capture one of these

The bishop at a4 is away from any of your pieces. So the obvious choice is the bishop at g5. This can be captured by giving a check to white king at d2 by your knight at f6. This move is called knight fork since it attacks two pieces at the same time. See the Board position before knight fork