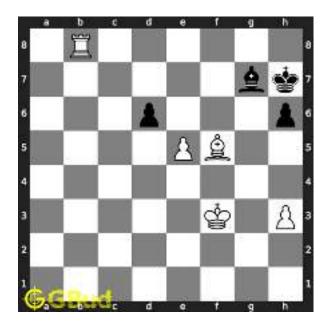

Figure 1.4: Board position after knight fork

The king moves to d3 intending to capture the knight at e4.

Figure 1.5: King moves closer to knight

The knight at e4 moves to g5 and captures the bishop at g5.

© GBud Games. https://gbud.in

Access the latest version of this article at https://gbud.in/blog/game/chess/medium-chess-puzzleo0001.html

Figure 1.6: Knight captures bishop

This is the solution. You gave a check to the king by knight and targeted the bishop at the same time. this move is called fork and now you gained a bishop.