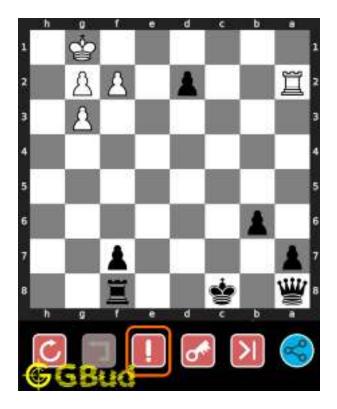

# 1.3 How to view the solution to Medium chess puzzle 0002

To view the solution to this puzzle, follow the steps given below

- 1. Go to the puzzle page
- 2. Click the solution button (Key as shown below) to view the solution

Figure 1.3: Click the solution button to view solutions @ https://gbud.in/gdng8s2