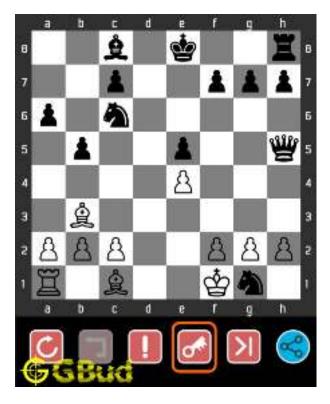

# 1.3 How to view the solution to Medium chess puzzle 0002

To view the solution to this puzzle, follow the steps given below

- 1. Go to the puzzle page
- 2. Click the solution button (Key as shown below) to view the solution

Figure 1.3: Click the solution button to view solutions @ https://gbud.in/gdng8s2