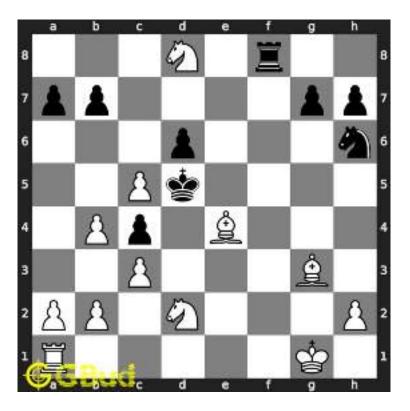

Figure 1.3: Board position before knight fork

The board position after the knight fork shows the movement of knight from f6 to e4. Now the king is in check. Since there are no pieces to capture the knight at e4, the king needs to move.

Figure 1.4: Board position after knight fork

The king moves to d3 intending to capture the knight at e4.

Figure 1.5: King moves closer to knight

The knight at e4 moves to g5 and captures the bishop at g5.