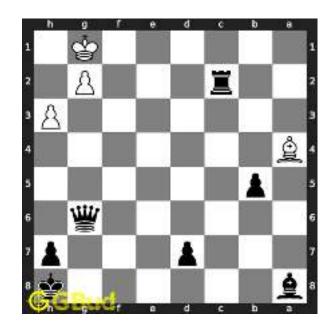

Figure 1.4: Board position after knight fork

The king moves to d3 intending to capture the knight at e4.

Figure 1.5: King moves closer to knight

The knight at e4 moves to g5 and captures the bishop at g5.