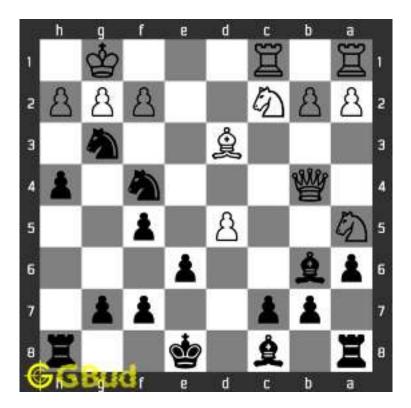

## Medium chess puzzle - # 0002 - Check mate in two moves

Solve this Medium chess puzzle and improve your chess games through improvement of your chess strategies and chess tactics. Puzzle No : 0002 Difficulty level : medium Description : Check mate in two moves Next Move : White Player level : Intermediate Short URL for puzzle : https://gbud.in/gdng8s2

#### 1.1 Medium chess puzzle 0002

Figure 1.1: Solve this Medium chess puzzle 0002. Check mate in two moves @ https://gbud.in/gdng8s2

Figure 1.2: Solve this medium chess puzzle online with solution @ https://gbud.in/gdng8s2

#### 1.2 Solution to Medium chess puzzle 0002

At this puzzle, next move is by White. The objective of the puzzle is to checkmate in two moves. Black king is guarded by the rook at f8. It may seem not possible to checkmate in two moves. But it is possible. The king has to be forced to move to a vulnerable square. For this you have to sacrifice one of your pieces.