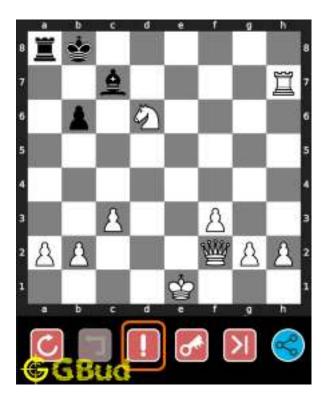

# Medium chess puzzle - # 0013 - Gain rook

Solve this Medium chess puzzle and improve your chess games through improvement of your chess strategies and chess tactics.

Puzzle No : 0013 Difficulty level : medium Description : Gain rook Next Move : Black Player level : Intermediate Short URL for puzzle : https://gbud.in/gzpnsh2

### 1.1 Medium chess puzzle 0013

Figure 1.1: Solve this Medium chess puzzle 0013. Gain rook @ https://gbud.in/gzpnsh2

Figure 1.2: Solve this medium chess puzzle online with solution @ https://gbud.in/gzpnsh2

### 1.2 Solution to Medium chess puzzle 0013

At this puzzle, next move is by Black. The objective of the puzzle is to gain opponent's rook. To gain the rook you need to sacrifice one of your rook. First you need to give a check to opponent by capturing the bishop. Though the bishop is lesser in value than the rook, this will attract the king to d1. Now you can move your rook in a file to a1 and give another check. Now the king has to move outside first rank. This will give toy a possibility to capture their rook. Here you lost a rook but gained a rook and a bishop.