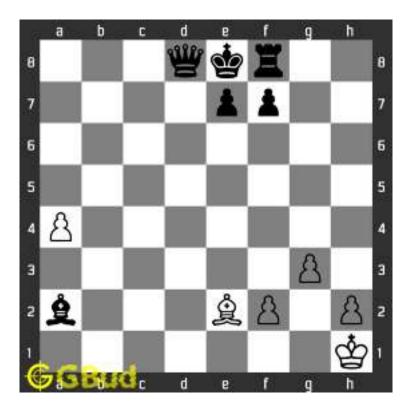

#### 1.1 Medium chess puzzle 0001

Figure 1.1: Solve this Medium chess puzzle 0001. Gain Bishop @ https://gbud.in/g76jdq2

Figure 1.2: Solve this medium chess puzzle online with solution @ https://gbud.in/g76jdq2

#### 1.2 Solution to Medium chess puzzle 0001

At this puzzle, next move is by black. The objective of the puzzle is to capture the Bishop. There are two white bishops available in the board at g5 and a4. You have to capture one of these

The bishop at a4 is away from any of your pieces. So the obvious choice is the bishop at g5. This can be captured by giving a check to white king at d2 by your knight at f6. This move is called knight fork since it attacks two pieces at the same time. See the Board position before knight fork