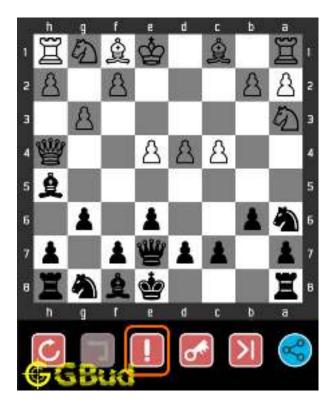

#### 1.1 Medium chess puzzle 0001

Figure 1.1: Solve this Medium chess puzzle 0001. Gain Bishop @ https://gbud.in/g76jdq2

Figure 1.2: Solve this medium chess puzzle online with solution @ https://gbud.in/g76jdq2

#### 1.2 Solution to Medium chess puzzle 0001

At this puzzle, next move is by black. The objective of the puzzle is to capture the Bishop. There are two white bishops available in the board at g5 and a4. You have to capture one of these

The bishop at a4 is away from any of your pieces. So the obvious choice is the bishop at g5. This can be captured by giving a check to white king at d2 by your knight at f6. This move is called knight fork since it attacks two pieces at the same time. See the Board position before knight fork