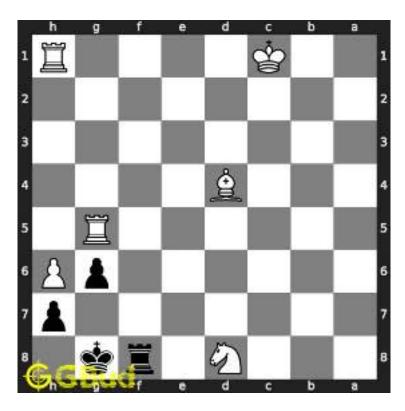

### 1.2 Solution to Medium chess puzzle 0013

At this puzzle, next move is by Black. The objective of the puzzle is to gain opponent's rook. To gain the rook you need to sacrifice one of your rook. First you need to give a check to opponent by capturing the bishop. Though the bishop is lesser in value than the rook, this will attract the king to d1. Now you can move your rook in a file to a1 and give another check. Now the king has to move outside first rank. This will give toy a possibility to capture their rook. Here you lost a rook but gained a rook and a bishop.