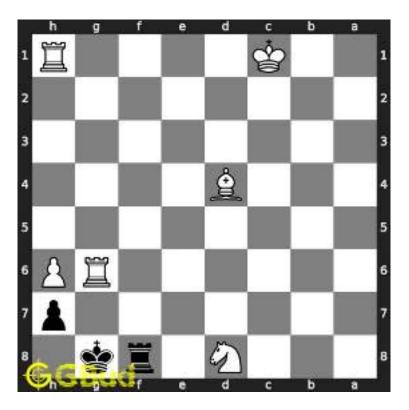

### 1.2 Solution to Medium chess puzzle 0013

At this puzzle, next move is by Black. The objective of the puzzle is to gain opponent's rook. To gain the rook you need to sacrifice one of your rook. First you need to give a check to opponent by capturing the bishop. Though the bishop is lesser in value than the rook, this will attract the king to d1. Now you can move your rook in a file to a1 and give another check. Now the king has to move outside first rank. This will give toy a possibility to capture their rook. Here you lost a rook but gained a rook and a bishop.