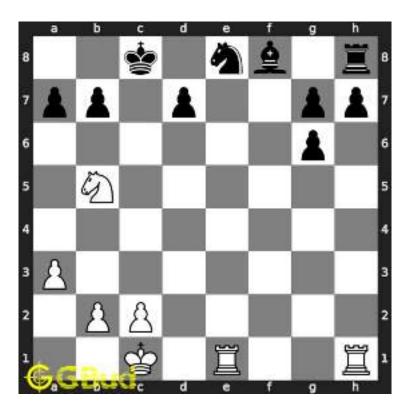

Figure 1.3: Board position before knight fork

The board position after the knight fork shows the movement of knight from f6 to e4. Now the king is in check. Since there are no pieces to capture the knight at e4, the king needs to move.

Figure 1.4: Board position after knight fork

The king moves to d3 intending to capture the knight at e4.

Figure 1.5: King moves closer to knight

The knight at e4 moves to g5 and captures the bishop at g5.