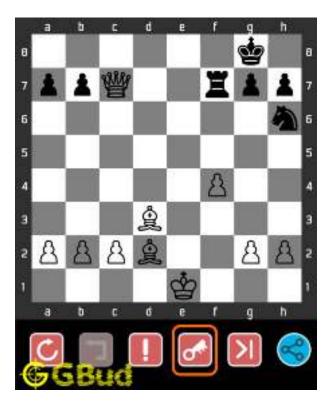

# 1.3 How to view the solution to Medium chess puzzle 0002

To view the solution to this puzzle, follow the steps given below

- 1. Go to the puzzle page
- 2. Click the solution button (Key as shown below) to view the solution

Figure 1.3: Click the solution button to view solutions @ https://gbud.in/gdng8s2