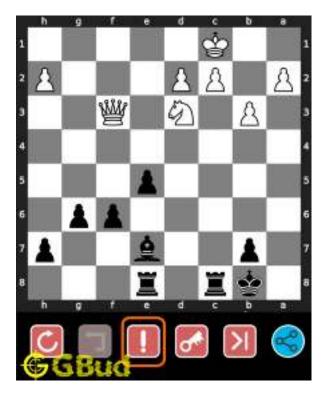

#### 1.4 How to get help for moves in the Medium chess puzzle 0002

To get help or the possible next moves in the puzzle, , follow the steps given below

- 1. Go to the puzzle page
- 2. Click the help button (exclamation mark as shown below) to get help or suggestion on next possible move

Figure 1.4: Click the help button to get help on next move @ https://gbud.in/gdng8s2

Figure 1.5: Solve more medium puzzles @ https://gbud.in/chsmdpz

Figure 1.6: Solve other puzzles @ https://gbud.in/chsgppz