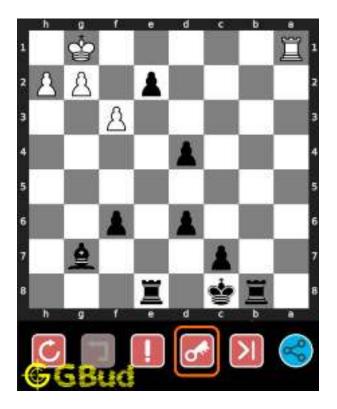

#### 1.1 Medium chess puzzle 0001

Figure 1.1: Solve this Medium chess puzzle 0001. Gain Bishop @ https://gbud.in/g76jdq2

Figure 1.2: Solve this medium chess puzzle online with solution @ https://gbud.in/g76jdq2

#### 1.2 Solution to Medium chess puzzle 0001

At this puzzle, next move is by black. The objective of the puzzle is to capture the Bishop. There are two white bishops available in the board at g5 and a4. You have to capture one of these

The bishop at a4 is away from any of your pieces. So the obvious choice is the bishop at g5. This can be captured by giving a check to white king at d2 by your knight at f6. This move is called knight fork since it attacks two pieces at the same time. See the Board position before knight fork