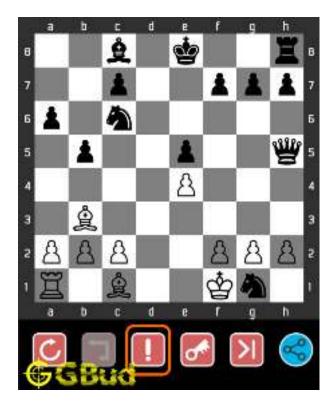

#### 1.4 How to get help for moves in the Medium chess puzzle 0002

To get help or the possible next moves in the puzzle, , follow the steps given below

- 1. Go to the puzzle page
- 2. Click the help button (exclamation mark as shown below) to get help or suggestion on next possible move

Figure 1.4: Click the help button to get help on next move @ https://gbud.in/gdng8s2

Figure 1.5: Solve more medium puzzles @ https://gbud.in/chsmdpz

Figure 1.6: Solve other puzzles @ https://gbud.in/chsgppz