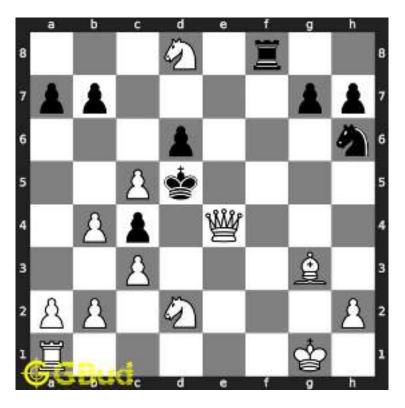

Figure 1.4: Board position after knight fork

The king moves to d3 intending to capture the knight at e4.

Figure 1.5: King moves closer to knight

The knight at e4 moves to g5 and captures the bishop at g5.