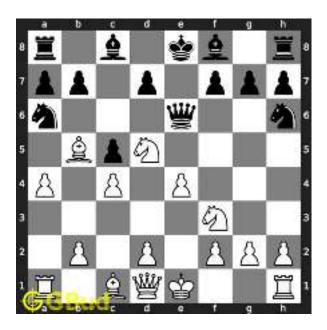

# Medium chess puzzle - # 0007 - Capture queen in two moves

Solve this Medium chess puzzle and improve your chess games through improvement of your chess strategies and chess tactics.

Puzzle No : 0007
Difficulty level : medium
Description : Capture queen in two moves
Next Move : Black
Player level : Intermediate
Short URL for puzzle : https://gbud.in/g4lnw62

#### 1.1 Medium chess puzzle 0007

Figure 1.1: Solve this Medium chess puzzle 0007. Capture queen in two moves @ https://gbud.in/g4lnw62

Figure 1.2: Solve this medium chess puzzle online with solution @ https://gbud.in/g4lnw62

#### 1.2 Solution to Medium chess puzzle 0007

At this puzzle, next move is by Black. The objective of the puzzle is to capture the queen in 2 moves. To capture the queen you need to use two different tactics. First you have to pull the king to a weaker square and then you attack the king and queen at the same time.

To pull the king to a tactically weaker square, you have to sacrifice one of your bishops. You can capture the pawn at f2 and give a check to opponent. The king has no other options other than capturing the attacking bishop, since the squares h1 and f1 are targeted by the knight at g3. After the

bishop is captured, move your knight to d3 thereby capturing the bishop and give the consecutinve check to king. This move by knight also attacks the queen at the same time. After the king gets out of this second check, capture the opponents queen at b4. The technique of pulling the king to a weaker square by sacrificing the bishop is called magnet sacrifice. Attacking the king and the queen at the same time by your knight is called knight Fork.