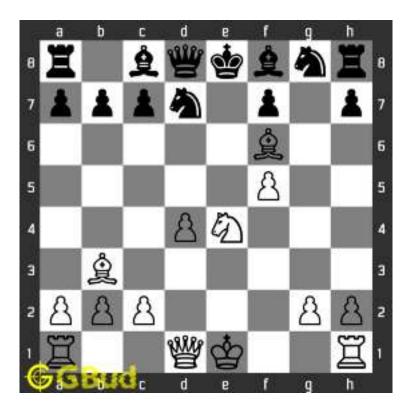

#### 1.1 Medium chess puzzle 0002

Figure 1.1: Solve this Medium chess puzzle 0002. Check mate in two moves @ https://gbud.in/gdng8s2

Figure 1.2: Solve this medium chess puzzle online with solution @ https://gbud.in/gdng8s2

#### 1.2 Solution to Medium chess puzzle 0002

At this puzzle, next move is by White. The objective of the puzzle is to checkmate in two moves. Black king is guarded by the rook at f8. It may seem not possible to checkmate in two moves. But it is possible. The king has to be forced to move to a vulnerable square. For this you have to sacrifice one of your pieces.

For this, you can sacrifice your queen. Though queen is the most valueable piece, it can be sacrificed for the checkmate. This sacrifice is called magnet sacrifice. See the solution at the puzzle page