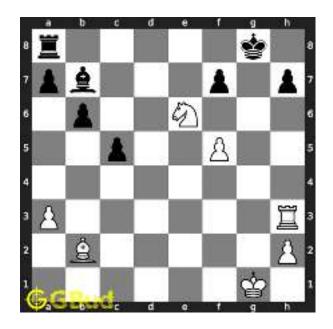

#### 1.1 Medium chess puzzle 0001

Figure 1.1: Solve this Medium chess puzzle 0001. Gain Bishop @ https://gbud.in/g76jdq2

Figure 1.2: Solve this medium chess puzzle online with solution @ https://gbud.in/g76jdq2

#### 1.2 Solution to Medium chess puzzle 0001

At this puzzle, next move is by black. The objective of the puzzle is to capture the Bishop. There are two white bishops available in the board at g5 and a4. You have to capture one of these

The bishop at a4 is away from any of your pieces. So the obvious choice is the bishop at g5. This can be captured by giving a check to white king at d2 by your knight at f6. This move is called knight fork since it attacks two pieces at the same time. See the Board position before knight fork