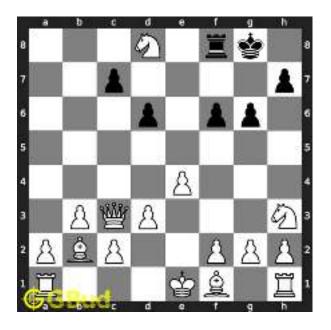

## Medium chess puzzle - # 0001 - Gain Bishop

Solve this Medium chess puzzle and improve your chess games through improvement of your chess strategies and chess tactics.

Puzzle No : 0001Difficulty level : MediumDescription : Gain BishopNext Move : BlackPlayer level : Intermediate

#### 1.1 Medium chess puzzle 0001

Figure 1.1: Solve this Medium chess puzzle 0001. Gain Bishop @ https://gbud.in/g76jdq2

Figure 1.2: Solve this medium chess puzzle online with solution @ https://gbud.in/g76jdq2

#### 1.2 Solution to Medium chess puzzle 0001

At this puzzle, next move is by black. The objective of the puzzle is to capture the Bishop. There are two white bishops available in the board at g5 and a4. You have to capture one of these

The bishop at a4 is away from any of your pieces. So the obvious choice is the bishop at g5. This can be captured by giving a check to white king at d2 by your knight at f6. This move is called knight fork since it attacks two pieces at the same time. See the Board position before knight fork