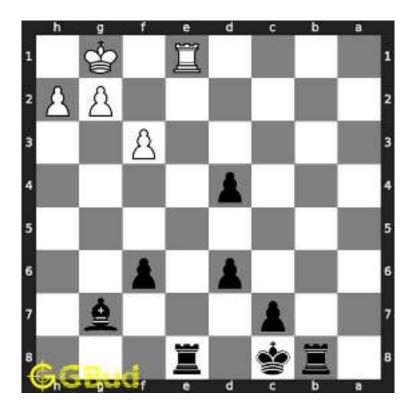

# Medium chess puzzle - # 0015 - Which moves will make you lose

Solve this Medium chess puzzle and improve your chess games through improvement of your chess strategies and chess tactics.

Puzzle No : 0015
Difficulty level : medium
Description : Which moves will make you lose
Next Move : White
Player level : Intermediate
Short URL for puzzle : https://gbud.in/g1fzjn2

## 1.2 Solution to Medium chess puzzle 0015

At this puzzle, next move is by White. The objective of the puzzle is to identify the moves that will lead to a checkmate and make you lose. THe opponent has just moves their knight to square f2 and it is forking both your queen and rook at the same time. Another thing to note it that the knight is not supported. This will tempt you to capture the knight. If you do so you would fall into the trap set by the opponent. This is a kind of decoy. Their knight would move to d3 which would result in a double discovered attack and a checkmate. So you should not move your Access the latest version of this article at https://gbud.in/blog/game/chess/medium-chess-puzzleo015.html

king. This is one of the moves to avoid. If you move the pawn at c file without moving the king would also lead to a checkmate, as the square d3 would not be supported. The knight would move to d3 and results in a checkmate.