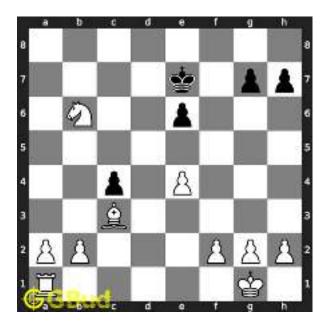

Figure 1.4: Board position after knight fork

The king moves to d3 intending to capture the knight at e4.

Figure 1.5: King moves closer to knight

The knight at e4 moves to g5 and captures the bishop at g5.

© GBud Games. https://gbud.in

Access the latest version of this article at https://gbud.in/blog/game/chess/medium-chess-puzzleo0001.html

Figure 1.6: Knight captures bishop

This is the solution. You gave a check to the king by knight and targeted the bishop at the same time. this move is called fork and now you gained a bishop.