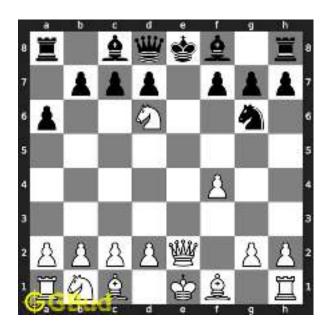

## Medium chess puzzle - # 0001 - Gain Bishop

Solve this Medium chess puzzle and improve your chess games through improvement of your chess strategies and chess tactics.

Puzzle No : 0001Difficulty level : MediumDescription : Gain BishopNext Move : BlackPlayer level : Intermediate

#### 1.1 Medium chess puzzle 0001

Figure 1.1: Solve this Medium chess puzzle 0001. Gain Bishop @ https://gbud.in/g76jdq2

Figure 1.2: Solve this medium chess puzzle online with solution @ https://gbud.in/g76jdq2

#### 1.2 Solution to Medium chess puzzle 0001

At this puzzle, next move is by black. The objective of the puzzle is to capture the Bishop. There are two white bishops available in the board at g5 and a4. You have to capture one of these

The bishop at a4 is away from any of your pieces. So the obvious choice is the bishop at g5. This can be captured by giving a check to white king at d2 by your knight at f6. This move is called knight fork since it attacks two pieces at the same time. See the Board position before knight fork