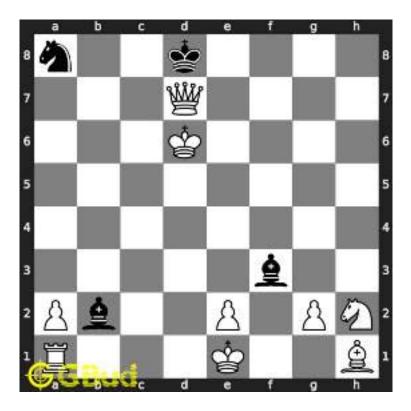

Figure 1.4: Board position after knight fork

The king moves to d3 intending to capture the knight at e4.

Figure 1.5: King moves closer to knight

The knight at e4 moves to g5 and captures the bishop at g5.

© GBud Games. https://gbud.in

Access the latest version of this article at https://gbud.in/blog/game/chess/medium-chess-puzzleo0001.html

Figure 1.6: Knight captures bishop

This is the solution. You gave a check to the king by knight and targeted the bishop at the same time. this move is called fork and now you gained a bishop.