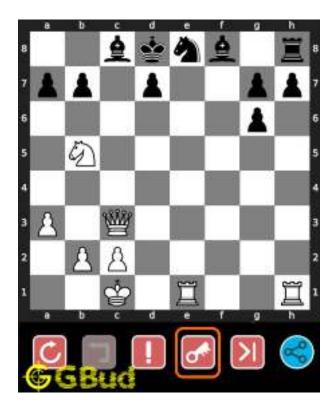

© GBud Games. https://gbud.in

Access the latest version of this article at https://gbud.in/blog/game/chess/medium-chess-puzzleo0001.html

Figure 1.6: Knight captures bishop

This is the solution. You gave a check to the king by knight and targeted the bishop at the same time. this move is called fork and now you gained a bishop.