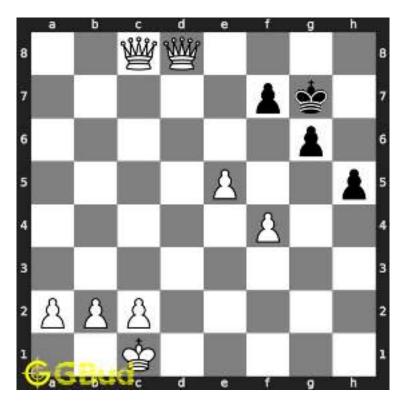

## Medium chess puzzle - # 0002 - Check mate in two moves

Solve this Medium chess puzzle and improve your chess games through improvement of your chess strategies and chess tactics. Puzzle No : 0002 Difficulty level : medium Description : Check mate in two moves Next Move : White Player level : Intermediate Short URL for puzzle : https://gbud.in/gdng8s2

#### 1.1 Medium chess puzzle 0002

Figure 1.1: Solve this Medium chess puzzle 0002. Check mate in two moves @ https://gbud.in/gdng8s2

Figure 1.2: Solve this medium chess puzzle online with solution @ https://gbud.in/gdng8s2

#### 1.2 Solution to Medium chess puzzle 0002

At this puzzle, next move is by White. The objective of the puzzle is to checkmate in two moves. Black king is guarded by the rook at f8. It may seem not possible to checkmate in two moves. But it is possible. The king has to be forced to move to a vulnerable square. For this you have to sacrifice one of your pieces.

For this, you can sacrifice your queen. Though queen is the most valueable piece, it can be sacrificed for the checkmate. This sacrifice is called magnet sacrifice. See the solution at the puzzle page