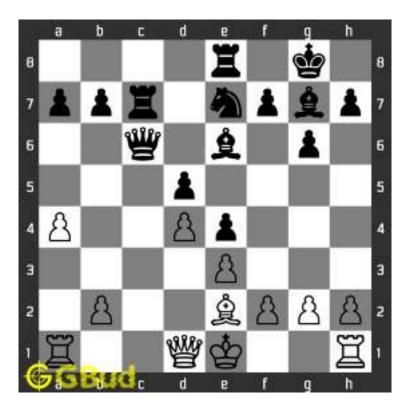

#### 1.1 Medium chess puzzle 0001

Figure 1.1: Solve this Medium chess puzzle 0001. Gain Bishop @ https://gbud.in/g76jdq2

Figure 1.2: Solve this medium chess puzzle online with solution @ https://gbud.in/g76jdq2

#### 1.2 Solution to Medium chess puzzle 0001

At this puzzle, next move is by black. The objective of the puzzle is to capture the Bishop. There are two white bishops available in the board at g5 and a4. You have to capture one of these

The bishop at a4 is away from any of your pieces. So the obvious choice is the bishop at g5. This can be captured by giving a check to white king at d2 by your knight at f6. This move is called knight fork since it attacks two pieces at the same time. See the Board position before knight fork