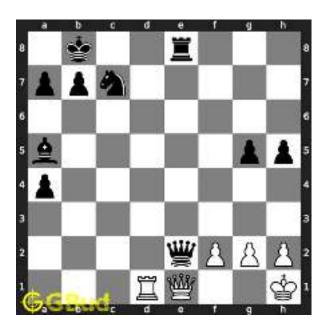

## Medium chess puzzle - # 0002 - Check mate in two moves

Solve this Medium chess puzzle and improve your chess games through improvement of your chess strategies and chess tactics. Puzzle No : 0002 Difficulty level : medium Description : Check mate in two moves Next Move : White Player level : Intermediate Short URL for puzzle : https://gbud.in/gdng8s2

#### 1.1 Medium chess puzzle 0002

Figure 1.1: Solve this Medium chess puzzle 0002. Check mate in two moves @ https://gbud.in/gdng8s2

Figure 1.2: Solve this medium chess puzzle online with solution @ https://gbud.in/gdng8s2

#### 1.2 Solution to Medium chess puzzle 0002

At this puzzle, next move is by White. The objective of the puzzle is to checkmate in two moves. Black king is guarded by the rook at f8. It may seem not possible to checkmate in two moves. But it is possible. The king has to be forced to move to a vulnerable square. For this you have to sacrifice one of your pieces.

For this, you can sacrifice your queen. Though queen is the most valueable piece, it can be sacrificed for the checkmate. This sacrifice is called magnet sacrifice. See the solution at the puzzle page