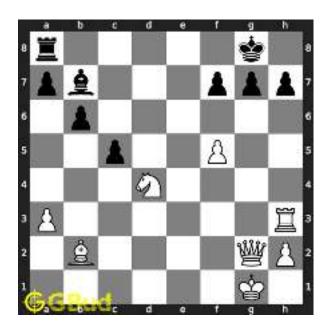

#### 1.2 Solution to Medium chess puzzle 0001

At this puzzle, next move is by black. The objective of the puzzle is to capture the Bishop. There are two white bishops available in the board at g5 and a4. You have to capture one of these

The bishop at a4 is away from any of your pieces. So the obvious choice is the bishop at g5. This can be captured by giving a check to white king at d2 by your knight at f6. This move is called knight fork since it attacks two pieces at the same time. See the Board position before knight fork