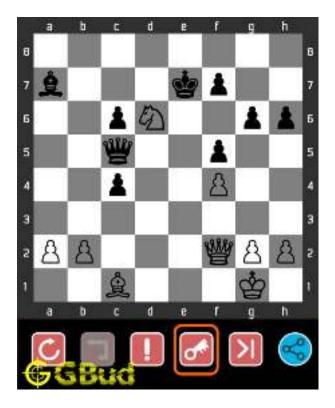

#### 1.1 Medium chess puzzle 0001

Figure 1.1: Solve this Medium chess puzzle 0001. Gain Bishop @ https://gbud.in/g76jdq2

Figure 1.2: Solve this medium chess puzzle online with solution @ https://gbud.in/g76jdq2

#### 1.2 Solution to Medium chess puzzle 0001

At this puzzle, next move is by black. The objective of the puzzle is to capture the Bishop. There are two white bishops available in the board at g5 and a4. You have to capture one of these

The bishop at a4 is away from any of your pieces. So the obvious choice is the bishop at g5. This can be captured by giving a check to white king at d2 by your knight at f6. This move is called knight fork since it attacks two pieces at the same time. See the Board position before knight fork