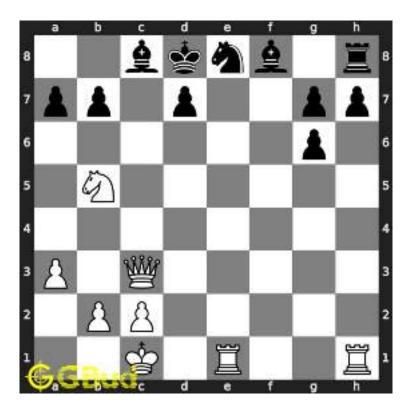

#### 1.2 Solution to Medium chess puzzle 0003

At this puzzle, next move is by Black. The objective of the puzzle is to gain a pieces. It is little tricky, but possible. Your queen can move to b4 and give check to the king. The king can not move to any nearby squares since they are attacked by your bishop and queen.

Now the only choice for the opponent is to move their bishop to d2 to block your queens attack. Now the pawn at b2 is not supported. Your queen can capture the pawn and attack the rook and knight at the same time. This is called fork. You can gain either a rook or a knight without

losing any of your pieces based on the opponents move. This is how you gain a piece.

See the solution at the puzzle page