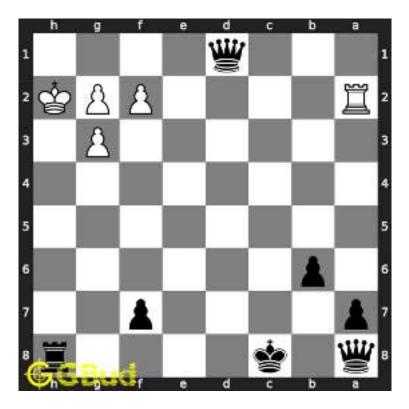

#### 1.1 Medium chess puzzle 0001

Figure 1.1: Solve this Medium chess puzzle 0001. Gain Bishop @ https://gbud.in/g76jdq2

Figure 1.2: Solve this medium chess puzzle online with solution @ https://gbud.in/g76jdq2

#### 1.2 Solution to Medium chess puzzle 0001

At this puzzle, next move is by black. The objective of the puzzle is to capture the Bishop. There are two white bishops available in the board at g5 and a4. You have to capture one of these

The bishop at a4 is away from any of your pieces. So the obvious choice is the bishop at g5. This can be captured by giving a check to white king at d2 by your knight at f6. This move is called knight fork since it attacks two pieces at the same time. See the Board position before knight fork