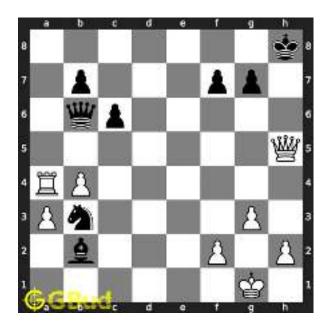

## Medium chess puzzle - # 0001 - Gain Bishop

Solve this Medium chess puzzle and improve your chess games through improvement of your chess strategies and chess tactics.

Puzzle No : 0001Difficulty level : MediumDescription : Gain BishopNext Move : BlackPlayer level : Intermediate

#### 1.1 Medium chess puzzle 0001

Figure 1.1: Solve this Medium chess puzzle 0001. Gain Bishop @ https://gbud.in/g76jdq2

Figure 1.2: Solve this medium chess puzzle online with solution @ https://gbud.in/g76jdq2

#### 1.2 Solution to Medium chess puzzle 0001

At this puzzle, next move is by black. The objective of the puzzle is to capture the Bishop. There are two white bishops available in the board at g5 and a4. You have to capture one of these

The bishop at a4 is away from any of your pieces. So the obvious choice is the bishop at g5. This can be captured by giving a check to white king at d2 by your knight at f6. This move is called knight fork since it attacks two pieces at the same time. See the Board position before knight fork