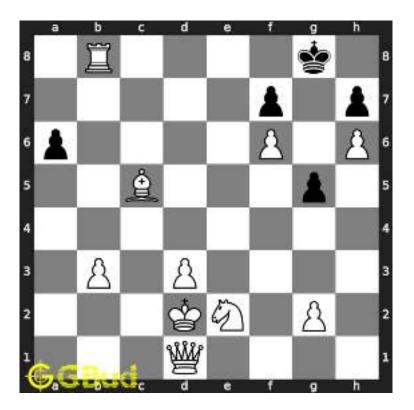

Figure 1.4: Board position after knight fork

The king moves to d3 intending to capture the knight at e4.

Figure 1.5: King moves closer to knight

The knight at e4 moves to g5 and captures the bishop at g5.

© GBud Games. https://gbud.in

Access the latest version of this article at https://gbud.in/blog/game/chess/medium-chess-puzzleo0001.html

Figure 1.6: Knight captures bishop

This is the solution. You gave a check to the king by knight and targeted the bishop at the same time. this move is called fork and now you gained a bishop.