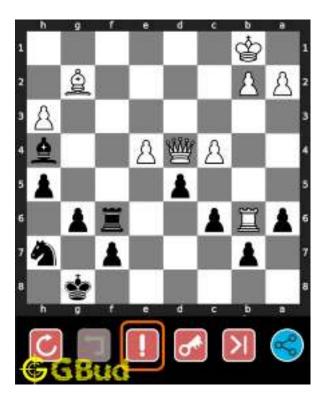

#### 1.4 How to get help for moves in the Medium chess puzzle 0002

To get help or the possible next moves in the puzzle, , follow the steps given below

- 1. Go to the puzzle page
- 2. Click the help button (exclamation mark as shown below) to get help or suggestion on next possible move

Figure 1.4: Click the help button to get help on next move @ https://gbud.in/gdng8s2

Figure 1.5: Solve more medium puzzles @ https://gbud.in/chsmdpz

Figure 1.6: Solve other puzzles @ https://gbud.in/chsgppz