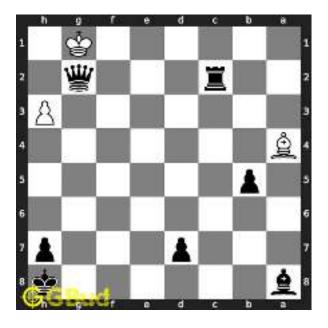

© GBud Games. https://gbud.in

Access the latest version of this article at https://gbud.in/blog/game/chess/medium-chess-puzzleo0001.html

Figure 1.6: Knight captures bishop

This is the solution. You gave a check to the king by knight and targeted the bishop at the same time. this move is called fork and now you gained a bishop.