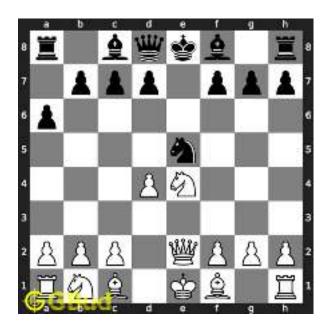

#### 1.1 Medium chess puzzle 0001

Figure 1.1: Solve this Medium chess puzzle 0001. Gain Bishop @ https://gbud.in/g76jdq2

Figure 1.2: Solve this medium chess puzzle online with solution @ https://gbud.in/g76jdq2

#### 1.2 Solution to Medium chess puzzle 0001

At this puzzle, next move is by black. The objective of the puzzle is to capture the Bishop. There are two white bishops available in the board at g5 and a4. You have to capture one of these

The bishop at a4 is away from any of your pieces. So the obvious choice is the bishop at g5. This can be captured by giving a check to white king at d2 by your knight at f6. This move is called knight fork since it attacks two pieces at the same time. See the Board position before knight fork