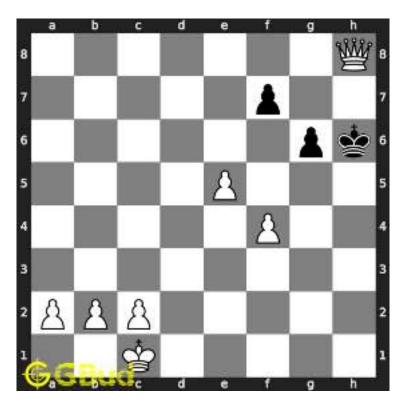

## Medium chess puzzle - # 0001 - Gain Bishop

Solve this Medium chess puzzle and improve your chess games through improvement of your chess strategies and chess tactics.

Puzzle No : 0001Difficulty level : MediumDescription : Gain BishopNext Move : BlackPlayer level : Intermediate

#### 1.1 Medium chess puzzle 0001

Figure 1.1: Solve this Medium chess puzzle 0001. Gain Bishop @ https://gbud.in/g76jdq2

Figure 1.2: Solve this medium chess puzzle online with solution @ https://gbud.in/g76jdq2

#### 1.2 Solution to Medium chess puzzle 0001

At this puzzle, next move is by black. The objective of the puzzle is to capture the Bishop. There are two white bishops available in the board at g5 and a4. You have to capture one of these

The bishop at a4 is away from any of your pieces. So the obvious choice is the bishop at g5. This can be captured by giving a check to white king at d2 by your knight at f6. This move is called knight fork since it attacks two pieces at the same time. See the Board position before knight fork