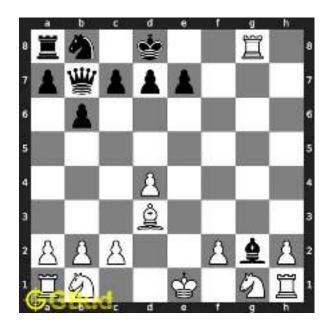

## Medium chess puzzle - # 0002 - Check mate in two moves

Solve this Medium chess puzzle and improve your chess games through improvement of your chess strategies and chess tactics. Puzzle No : 0002 Difficulty level : medium Description : Check mate in two moves Next Move : White Player level : Intermediate Short URL for puzzle : https://gbud.in/gdng8s2

#### 1.1 Medium chess puzzle 0002

Figure 1.1: Solve this Medium chess puzzle 0002. Check mate in two moves @ https://gbud.in/gdng8s2

Figure 1.2: Solve this medium chess puzzle online with solution @ https://gbud.in/gdng8s2

#### 1.2 Solution to Medium chess puzzle 0002

At this puzzle, next move is by White. The objective of the puzzle is to checkmate in two moves. Black king is guarded by the rook at f8. It may seem not possible to checkmate in two moves. But it is possible. The king has to be forced to move to a vulnerable square. For this you have to sacrifice one of your pieces.

For this, you can sacrifice your queen. Though queen is the most valueable piece, it can be sacrificed for the checkmate. This sacrifice is called magnet sacrifice. See the solution at the puzzle page