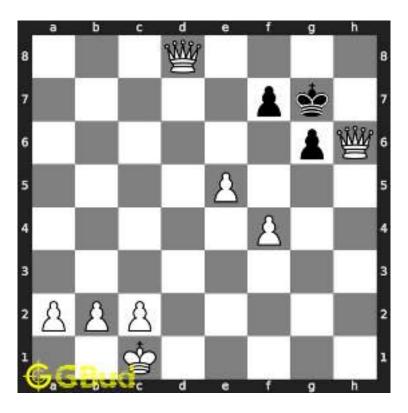

© GBud Games. https://gbud.in

Access the latest version of this article at https://gbud.in/blog/game/chess/medium-chess-puzzleo0001.html

Figure 1.6: Knight captures bishop

This is the solution. You gave a check to the king by knight and targeted the bishop at the same time. this move is called fork and now you gained a bishop.