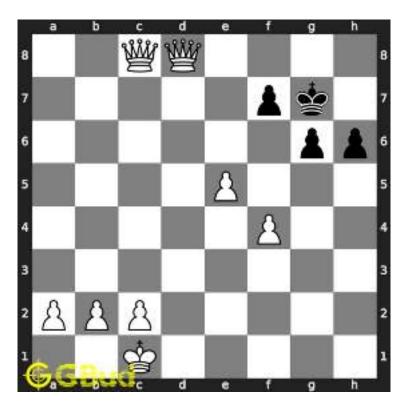

Figure 1.4: Board position after knight fork

The king moves to d3 intending to capture the knight at e4.

Figure 1.5: King moves closer to knight

The knight at e4 moves to g5 and captures the bishop at g5.

© GBud Games. https://gbud.in

Access the latest version of this article at https://gbud.in/blog/game/chess/medium-chess-puzzleo0001.html

Figure 1.6: Knight captures bishop

This is the solution. You gave a check to the king by knight and targeted the bishop at the same time. this move is called fork and now you gained a bishop.