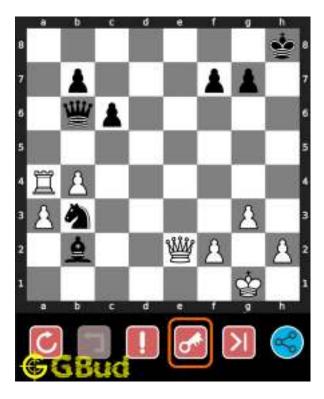

# 1.3 How to view the solution to Medium chess puzzle 0002

To view the solution to this puzzle, follow the steps given below

- 1. Go to the puzzle page
- 2. Click the solution button (Key as shown below) to view the solution

Figure 1.3: Click the solution button to view solutions @ https://gbud.in/gdng8s2