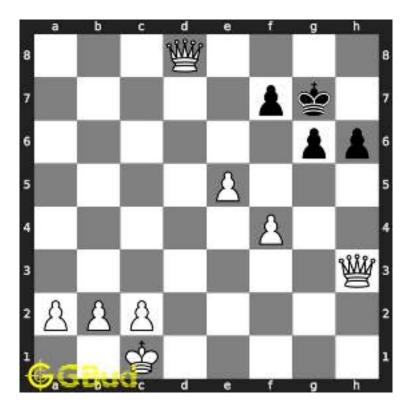

#### 1.2 Solution to Medium chess puzzle 0001

At this puzzle, next move is by black. The objective of the puzzle is to capture the Bishop. There are two white bishops available in the board at g5 and a4. You have to capture one of these

The bishop at a4 is away from any of your pieces. So the obvious choice is the bishop at g5. This can be captured by giving a check to white king at d2 by your knight at f6. This move is called knight fork since it attacks two pieces at the same time. See the Board position before knight fork