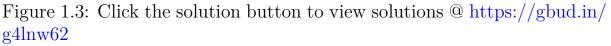

# 1.3 How to view the solution to Medium chess puzzle 0002

To view the solution to this puzzle, follow the steps given below

- 1. Go to the puzzle page
- 2. Click the solution button (Key as shown below) to view the solution

Figure 1.3: Click the solution button to view solutions @ https://gbud.in/gdng8s2