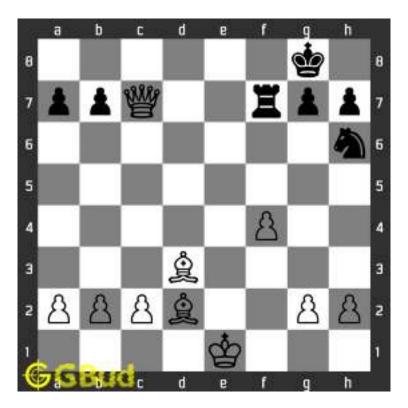

#### 1.1 Medium chess puzzle 0001

Figure 1.1: Solve this Medium chess puzzle 0001. Gain Bishop @ https://gbud.in/g76jdq2

Figure 1.2: Solve this medium chess puzzle online with solution @ https://gbud.in/g76jdq2

#### 1.2 Solution to Medium chess puzzle 0001

At this puzzle, next move is by black. The objective of the puzzle is to capture the Bishop. There are two white bishops available in the board at g5 and a4. You have to capture one of these

The bishop at a4 is away from any of your pieces. So the obvious choice is the bishop at g5. This can be captured by giving a check to white king at d2 by your knight at f6. This move is called knight fork since it attacks two pieces at the same time. See the Board position before knight fork