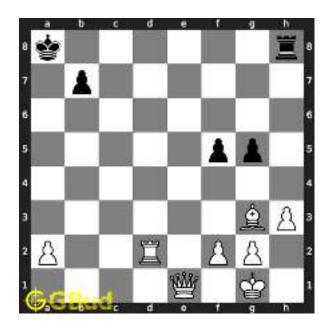

#### 1.1 Medium chess puzzle 0001

Figure 1.1: Solve this Medium chess puzzle 0001. Gain Bishop @ https://gbud.in/g76jdq2

Figure 1.2: Solve this medium chess puzzle online with solution @ https://gbud.in/g76jdq2

#### 1.2 Solution to Medium chess puzzle 0001

At this puzzle, next move is by black. The objective of the puzzle is to capture the Bishop. There are two white bishops available in the board at g5 and a4. You have to capture one of these

The bishop at a4 is away from any of your pieces. So the obvious choice is the bishop at g5. This can be captured by giving a check to white king at d2 by your knight at f6. This move is called knight fork since it attacks two pieces at the same time. See the Board position before knight fork