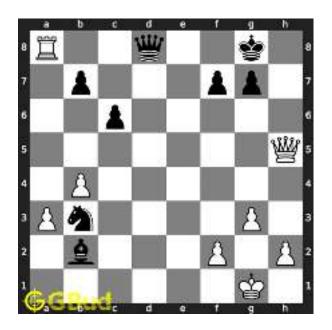

© GBud Games. https://gbud.in

Access the latest version of this article at https://gbud.in/blog/game/chess/medium-chess-puzzleo0001.html

Figure 1.6: Knight captures bishop

This is the solution. You gave a check to the king by knight and targeted the bishop at the same time. this move is called fork and now you gained a bishop.