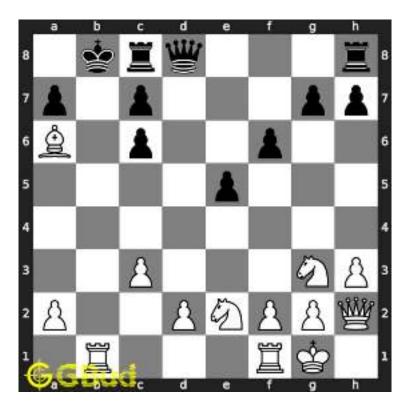

## Medium chess puzzle - # 0001 - Gain Bishop

Solve this Medium chess puzzle and improve your chess games through improvement of your chess strategies and chess tactics.

Puzzle No : 0001Difficulty level : MediumDescription : Gain BishopNext Move : BlackPlayer level : Intermediate

#### 1.1 Medium chess puzzle 0001

Figure 1.1: Solve this Medium chess puzzle 0001. Gain Bishop @ https://gbud.in/g76jdq2

Figure 1.2: Solve this medium chess puzzle online with solution @ https://gbud.in/g76jdq2

#### 1.2 Solution to Medium chess puzzle 0001

At this puzzle, next move is by black. The objective of the puzzle is to capture the Bishop. There are two white bishops available in the board at g5 and a4. You have to capture one of these

The bishop at a4 is away from any of your pieces. So the obvious choice is the bishop at g5. This can be captured by giving a check to white king at d2 by your knight at f6. This move is called knight fork since it attacks two pieces at the same time. See the Board position before knight fork