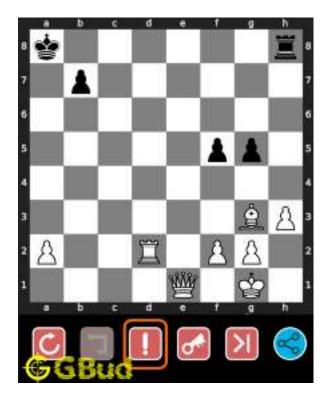

#### 1.4 How to get help for moves in the Medium chess puzzle 0002

To get help or the possible next moves in the puzzle, , follow the steps given below

- 1. Go to the puzzle page
- 2. Click the help button (exclamation mark as shown below) to get help or suggestion on next possible move

Figure 1.4: Click the help button to get help on next move @ https://gbud.in/gdng8s2

Figure 1.5: Solve more medium puzzles @ https://gbud.in/chsmdpz

Figure 1.6: Solve other puzzles @ https://gbud.in/chsgppz