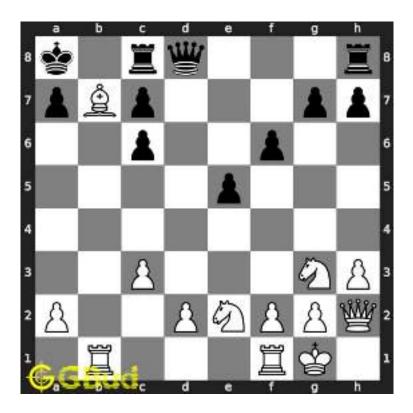

Figure 1.3: Board position before knight fork

The board position after the knight fork shows the movement of knight from f6 to e4. Now the king is in check. Since there are no pieces to capture the knight at e4, the king needs to move.

Figure 1.4: Board position after knight fork

The king moves to d3 intending to capture the knight at e4.

Figure 1.5: King moves closer to knight

The knight at e4 moves to g5 and captures the bishop at g5.