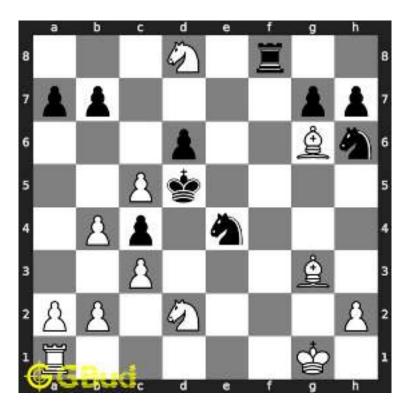

#### 1.1 Medium chess puzzle 0001

Figure 1.1: Solve this Medium chess puzzle 0001. Gain Bishop @ https://gbud.in/g76jdq2

Figure 1.2: Solve this medium chess puzzle online with solution @ https://gbud.in/g76jdq2

#### 1.2 Solution to Medium chess puzzle 0001

At this puzzle, next move is by black. The objective of the puzzle is to capture the Bishop. There are two white bishops available in the board at g5 and a4. You have to capture one of these

The bishop at a4 is away from any of your pieces. So the obvious choice is the bishop at g5. This can be captured by giving a check to white king at d2 by your knight at f6. This move is called knight fork since it attacks two pieces at the same time. See the Board position before knight fork