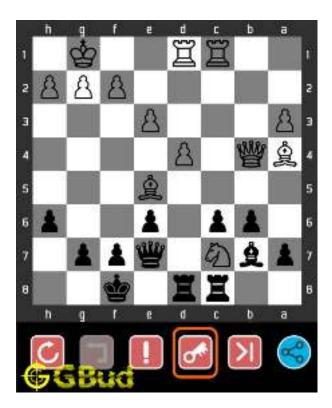

# Medium chess puzzle - # 0008 - Avoid losing the queen

Solve this Medium chess puzzle and improve your chess games through improvement of your chess strategies and chess tactics.

Puzzle No : 0008
Difficulty level : medium
Description : Avoid losing the queen
Next Move : Black
Player level : Intermediate
Short URL for puzzle : https://gbud.in/gj18p52

#### 1.1 Medium chess puzzle 0008

Figure 1.1: Solve this Medium chess puzzle 0008. Avoid losing the queen @ https://gbud.in/gj18p52

Figure 1.2: Solve this medium chess puzzle online with solution @ https://gbud.in/gj18p52

#### 1.2 Solution to Medium chess puzzle 0008

At this puzzle, next move is by Black. The objective of the puzzle is to avoid losing the queen. Here your queen at e7 is supported by your king. If your king gives up the support, your queen becomes unsupported. So the opponent will try to deflect your king. They could do this by sacrificing their bishop. If their bishop captures your pawn at g7 and gives a check, your king has to move to g8 or capture the bishop. The king can not move to e8 as that square is targeted by the knight at c7. If your king does any of these moves you will lose your king.

You have three options to save your queen.

- 1. Block the bishop access to g7. This can be done by moving the pawn in f file to f6.
- 2. Block opponents queen's target on your queen. This can be done by moving the pawn in c file to c5.
- 3. Capture the opponents queen