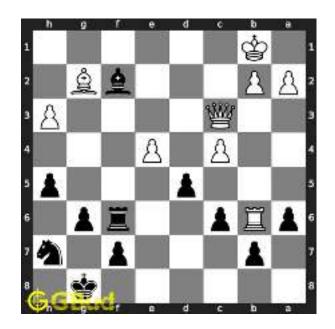

Figure 1.3: Board position before knight fork

The board position after the knight fork shows the movement of knight from f6 to e4. Now the king is in check. Since there are no pieces to capture the knight at e4, the king needs to move.

Figure 1.4: Board position after knight fork

The king moves to d3 intending to capture the knight at e4.

Figure 1.5: King moves closer to knight

The knight at e4 moves to g5 and captures the bishop at g5.