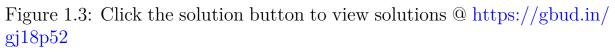

# 1.3 How to view the solution to Medium chess puzzle 0008

To view the solution to this puzzle, follow the steps given below

- 1. Go to the puzzle page
- 2. Click the solution button (Key as shown below) to view the solution

#### 1.4 How to get help for moves in the Medium chess puzzle 0008

To get help or the possible next moves in the puzzle, , follow the steps given below

- 1. Go to the puzzle page
- 2. Click the help button (exclamation mark as shown below) to get help or suggestion on next possible move