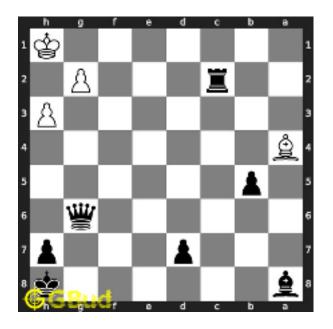

Figure 1.3: Board position before knight fork

The board position after the knight fork shows the movement of knight from f6 to e4. Now the king is in check. Since there are no pieces to capture the knight at e4, the king needs to move.

Figure 1.4: Board position after knight fork

The king moves to d3 intending to capture the knight at e4.

Figure 1.5: King moves closer to knight

The knight at e4 moves to g5 and captures the bishop at g5.