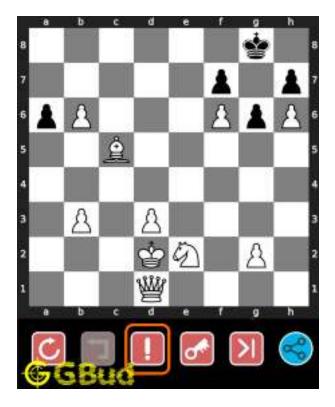

#### 1.2 Solution to Medium chess puzzle 0001

At this puzzle, next move is by black. The objective of the puzzle is to capture the Bishop. There are two white bishops available in the board at g5 and a4. You have to capture one of these

The bishop at a4 is away from any of your pieces. So the obvious choice is the bishop at g5. This can be captured by giving a check to white king at d2 by your knight at f6. This move is called knight fork since it attacks two pieces at the same time. See the Board position before knight fork

Figure 1.3: Board position before knight fork

The board position after the knight fork shows the movement of knight from f6 to e4. Now the king is in check. Since there are no pieces to capture the knight at e4, the king needs to move.

Figure 1.4: Board position after knight fork

The king moves to d3 intending to capture the knight at e4.

Figure 1.5: King moves closer to knight

The knight at e4 moves to g5 and captures the bishop at g5.

© GBud Games. https://gbud.in

Access the latest version of this article at https://gbud.in/blog/game/chess/medium-chess-puzzleo0001.html

Figure 1.6: Knight captures bishop

This is the solution. You gave a check to the king by knight and targeted the bishop at the same time. this move is called fork and now you gained a bishop.