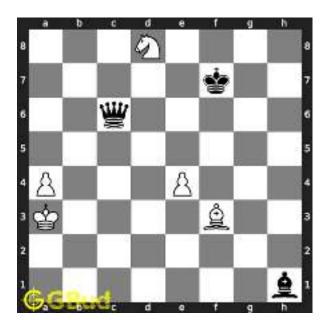

## Medium chess puzzle - # 0002 - Check mate in two moves

Solve this Medium chess puzzle and improve your chess games through improvement of your chess strategies and chess tactics. Puzzle No : 0002 Difficulty level : medium Description : Check mate in two moves Next Move : White Player level : Intermediate Short URL for puzzle : https://gbud.in/gdng8s2

#### 1.1 Medium chess puzzle 0002

Figure 1.1: Solve this Medium chess puzzle 0002. Check mate in two moves @ https://gbud.in/gdng8s2

Figure 1.2: Solve this medium chess puzzle online with solution @ https://gbud.in/gdng8s2

#### 1.2 Solution to Medium chess puzzle 0002

At this puzzle, next move is by White. The objective of the puzzle is to checkmate in two moves. Black king is guarded by the rook at f8. It may seem not possible to checkmate in two moves. But it is possible. The king has to be forced to move to a vulnerable square. For this you have to sacrifice one of your pieces.

For this, you can sacrifice your queen. Though queen is the most valueable piece, it can be sacrificed for the checkmate. This sacrifice is called magnet sacrifice. See the solution at the puzzle page