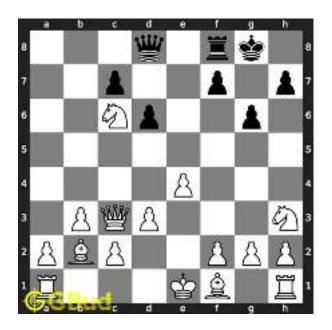

Figure 1.3: Board position before knight fork

The board position after the knight fork shows the movement of knight from f6 to e4. Now the king is in check. Since there are no pieces to capture the knight at e4, the king needs to move.

Figure 1.4: Board position after knight fork

The king moves to d3 intending to capture the knight at e4.

Figure 1.5: King moves closer to knight

The knight at e4 moves to g5 and captures the bishop at g5.