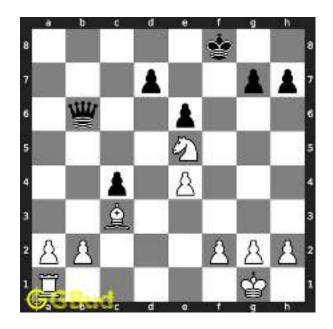

#### 1.2 Solution to Medium chess puzzle 0002

At this puzzle, next move is by White. The objective of the puzzle is to checkmate in two moves. Black king is guarded by the rook at f8. It may seem not possible to checkmate in two moves. But it is possible. The king has to be forced to move to a vulnerable square. For this you have to sacrifice one of your pieces.

For this, you can sacrifice your queen. Though queen is the most valueable piece, it can be sacrificed for the checkmate. This sacrifice is called magnet sacrifice. See the solution at the puzzle page