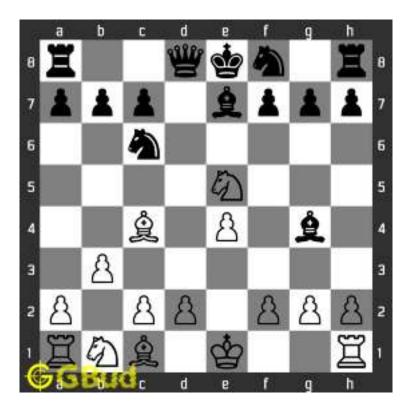

#### 1.1 Medium chess puzzle 0001

Figure 1.1: Solve this Medium chess puzzle 0001. Gain Bishop @ https://gbud.in/g76jdq2

Figure 1.2: Solve this medium chess puzzle online with solution @ https://gbud.in/g76jdq2

#### 1.2 Solution to Medium chess puzzle 0001

At this puzzle, next move is by black. The objective of the puzzle is to capture the Bishop. There are two white bishops available in the board at g5 and a4. You have to capture one of these

The bishop at a4 is away from any of your pieces. So the obvious choice is the bishop at g5. This can be captured by giving a check to white king at d2 by your knight at f6. This move is called knight fork since it attacks two pieces at the same time. See the Board position before knight fork