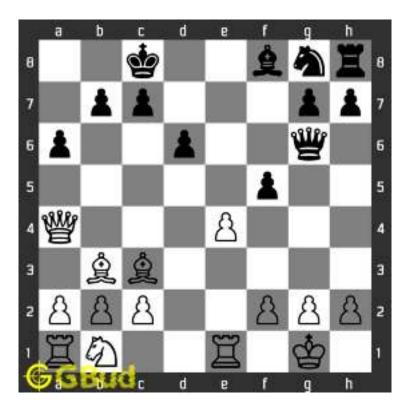

#### 1.2 Solution to Medium chess puzzle 0001

At this puzzle, next move is by black. The objective of the puzzle is to capture the Bishop. There are two white bishops available in the board at g5 and a4. You have to capture one of these

The bishop at a4 is away from any of your pieces. So the obvious choice is the bishop at g5. This can be captured by giving a check to white king at d2 by your knight at f6. This move is called knight fork since it attacks two pieces at the same time. See the Board position before knight fork