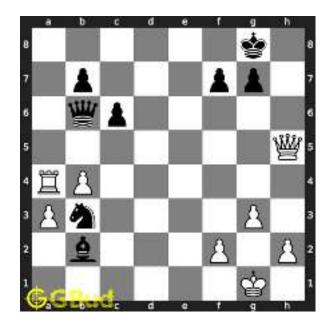

Figure 1.3: Board position before knight fork

The board position after the knight fork shows the movement of knight from f6 to e4. Now the king is in check. Since there are no pieces to capture the knight at e4, the king needs to move.

Figure 1.4: Board position after knight fork

The king moves to d3 intending to capture the knight at e4.

Figure 1.5: King moves closer to knight

The knight at e4 moves to g5 and captures the bishop at g5.