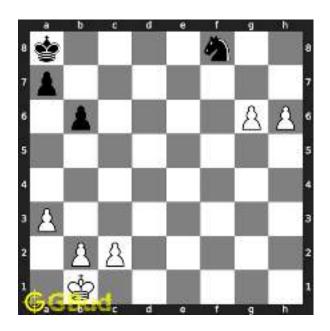

## 1.1 Medium chess puzzle 0022

Figure 1.1: Solve this medium chess puzzle 0022. Mate in 2 moves @ https://gbud.in/gxn9cg2

Figure 1.2: Solve this medium chess puzzle online with solution @ https://gbud.in/gxn9cg2

## 1.2 Solution to medium chess puzzle 0022

At this puzzle, next move is by White. The objective of the puzzle is to mate in 2 moves.

See the solution at the puzzle page

#### 1.2.1.1 Initial board position

This is the initial board position of medium chess puzzle 0022.

Figure 1.3: Initial board position of medium chess puzzle 0022