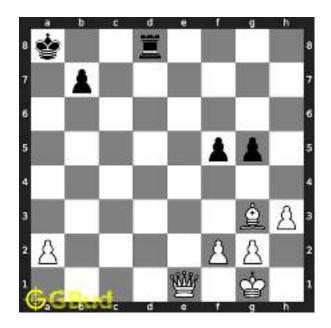

Figure 1.4: Board position after knight fork

The king moves to d3 intending to capture the knight at e4.

Figure 1.5: King moves closer to knight

The knight at e4 moves to g5 and captures the bishop at g5.

© GBud Games. https://gbud.in

Access the latest version of this article at https://gbud.in/blog/game/chess/medium-chess-puzzleo0001.html

Figure 1.6: Knight captures bishop

This is the solution. You gave a check to the king by knight and targeted the bishop at the same time. this move is called fork and now you gained a bishop.