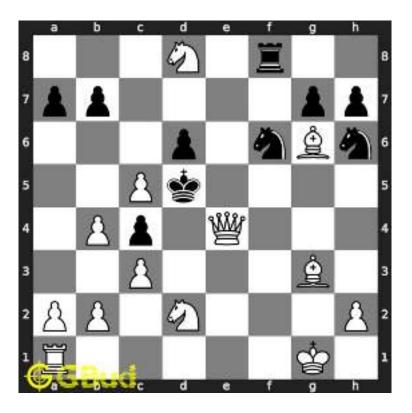

© GBud Games. https://gbud.in

Access the latest version of this article at https://gbud.in/blog/game/chess/medium-chess-puzzleo0001.html

Figure 1.6: Knight captures bishop

This is the solution. You gave a check to the king by knight and targeted the bishop at the same time. this move is called fork and now you gained a bishop.