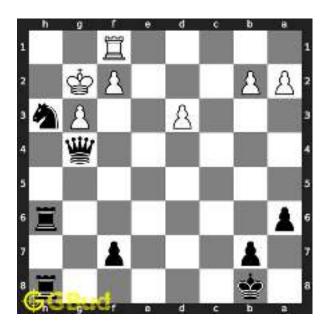

# Medium Chess puzzle # 0022 - Mate in 2 moves

Solve this medium chess puzzle and improve your chess games through improvement of your chess strategies and chess tactics.

Puzzle No : 0022 Difficulty level : medium Description : Mate in 2 moves Next Move : White Player level : Intermediate Short URL for puzzle : https://gbud.in/gxn9cg2

## 1.2 Solution to medium chess puzzle 0022

At this puzzle, next move is by White. The objective of the puzzle is to mate in 2 moves.

See the solution at the puzzle page

# 1.2.2 Right moves for the solution to the medium chess puzzle 0022

Based on the objective of the puzzle, you have to make the right moves. Following are the right moves

1. Rxg6+, h7#

### 1.2.3 Explanation for the moves

- 1. Rxg6+ This is a destruction sacrifice to clear the pawn at h7  $\,$
- 2. h7# This is called as David and Goliath Mate since a pawn is giving a checkmate
- 3. hxg6 Your opponent has no options other than capturing the rook. this will allow the pawn at h file to move forward
- 4. For right move You achieved a checkmate with a suitable sacrifice. Keep it up
- 5. For wrong move You could have achieved a checkmate with just a pawn after sacrificing your rook. You might have missed it. Consider it.