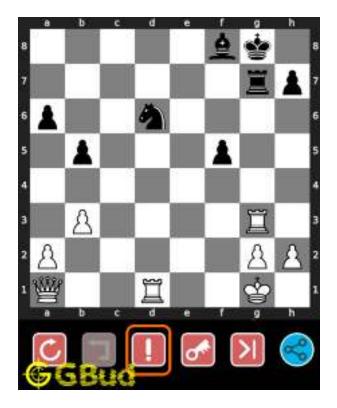

#### 1.4 How to get help for moves in the Medium chess puzzle 0002

To get help or the possible next moves in the puzzle, , follow the steps given below

- 1. Go to the puzzle page
- 2. Click the help button (exclamation mark as shown below) to get help or suggestion on next possible move

Figure 1.4: Click the help button to get help on next move @ https://gbud.in/gdng8s2

Figure 1.5: Solve more medium puzzles @ https://gbud.in/chsmdpz

Figure 1.6: Solve other puzzles @ https://gbud.in/chsgppz