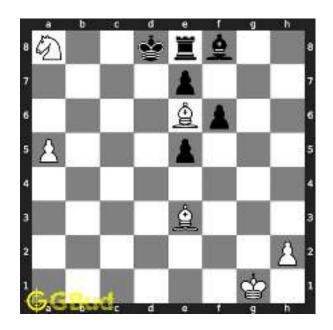

Figure 1.3: Board position before knight fork

The board position after the knight fork shows the movement of knight from f6 to e4. Now the king is in check. Since there are no pieces to capture the knight at e4, the king needs to move.

Figure 1.4: Board position after knight fork

The king moves to d3 intending to capture the knight at e4.

Figure 1.5: King moves closer to knight

The knight at e4 moves to g5 and captures the bishop at g5.