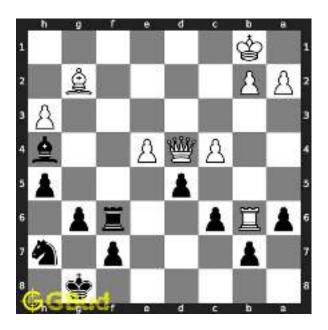

#### 1.1 Medium chess puzzle 0001

Figure 1.1: Solve this Medium chess puzzle 0001. Gain Bishop @ https://gbud.in/g76jdq2

Figure 1.2: Solve this medium chess puzzle online with solution @ https://gbud.in/g76jdq2

#### 1.2 Solution to Medium chess puzzle 0001

At this puzzle, next move is by black. The objective of the puzzle is to capture the Bishop. There are two white bishops available in the board at g5 and a4. You have to capture one of these

The bishop at a4 is away from any of your pieces. So the obvious choice is the bishop at g5. This can be captured by giving a check to white king at d2 by your knight at f6. This move is called knight fork since it attacks two pieces at the same time. See the Board position before knight fork