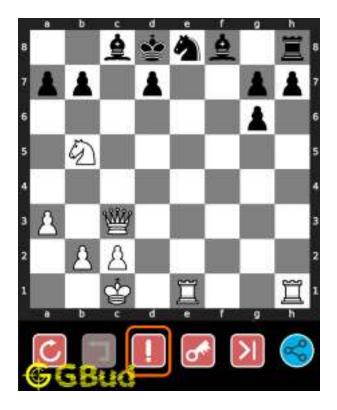

## Medium chess puzzle - # 0001 - Gain Bishop

Solve this Medium chess puzzle and improve your chess games through improvement of your chess strategies and chess tactics.

Puzzle No : 0001Difficulty level : MediumDescription : Gain BishopNext Move : BlackPlayer level : Intermediate

#### 1.1 Medium chess puzzle 0001

Figure 1.1: Solve this Medium chess puzzle 0001. Gain Bishop @ https://gbud.in/g76jdq2

Figure 1.2: Solve this medium chess puzzle online with solution @ https://gbud.in/g76jdq2

#### 1.2 Solution to Medium chess puzzle 0001

At this puzzle, next move is by black. The objective of the puzzle is to capture the Bishop. There are two white bishops available in the board at g5 and a4. You have to capture one of these

The bishop at a4 is away from any of your pieces. So the obvious choice is the bishop at g5. This can be captured by giving a check to white king at d2 by your knight at f6. This move is called knight fork since it attacks two pieces at the same time. See the Board position before knight fork