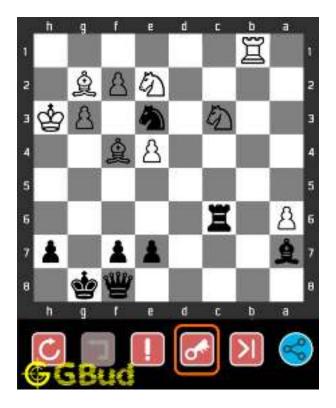

# 1.3 How to view the solution to Medium chess puzzle 0002

To view the solution to this puzzle, follow the steps given below

- 1. Go to the puzzle page
- 2. Click the solution button (Key as shown below) to view the solution

Figure 1.3: Click the solution button to view solutions @ https://gbud.in/gdng8s2