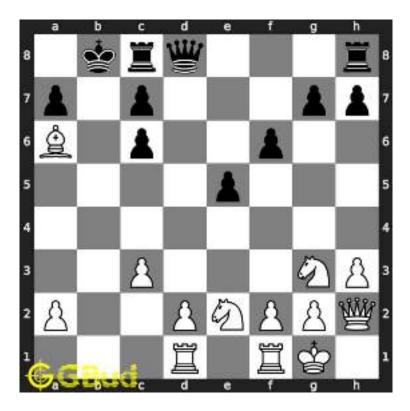

# Medium chess puzzle - # 0007 - Capture queen in two moves

Solve this Medium chess puzzle and improve your chess games through improvement of your chess strategies and chess tactics.

Puzzle No : 0007
Difficulty level : medium
Description : Capture queen in two moves
Next Move : Black
Player level : Intermediate
Short URL for puzzle : https://gbud.in/g4lnw62

#### 1.2 Solution to Medium chess puzzle 0007

At this puzzle, next move is by Black. The objective of the puzzle is to capture the queen in 2 moves. To capture the queen you need to use two different tactics. First you have to pull the king to a weaker square and then you attack the king and queen at the same time.

To pull the king to a tactically weaker square, you have to sacrifice one of your bishops. You can capture the pawn at f2 and give a check to opponent. The king has no other options other than capturing the attacking bishop, since the squares h1 and f1 are targeted by the knight at g3. After the

bishop is captured, move your knight to d3 thereby capturing the bishop and give the consecutinve check to king. This move by knight also attacks the queen at the same time. After the king gets out of this second check, capture the opponents queen at b4. The technique of pulling the king to a weaker square by sacrificing the bishop is called magnet sacrifice. Attacking the king and the queen at the same time by your knight is called knight Fork.