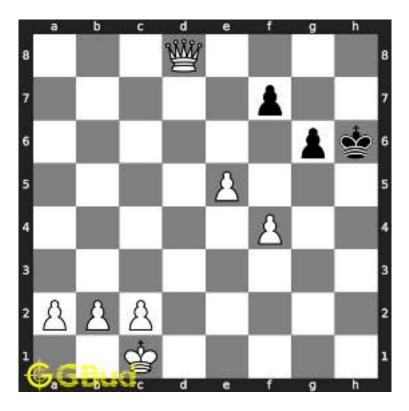

## Medium chess puzzle - # 0001 - Gain Bishop

Solve this Medium chess puzzle and improve your chess games through improvement of your chess strategies and chess tactics.

Puzzle No : 0001Difficulty level : MediumDescription : Gain BishopNext Move : BlackPlayer level : Intermediate

#### 1.1 Medium chess puzzle 0001

Figure 1.1: Solve this Medium chess puzzle 0001. Gain Bishop @ https://gbud.in/g76jdq2

Figure 1.2: Solve this medium chess puzzle online with solution @ https://gbud.in/g76jdq2

#### 1.2 Solution to Medium chess puzzle 0001

At this puzzle, next move is by black. The objective of the puzzle is to capture the Bishop. There are two white bishops available in the board at g5 and a4. You have to capture one of these

The bishop at a4 is away from any of your pieces. So the obvious choice is the bishop at g5. This can be captured by giving a check to white king at d2 by your knight at f6. This move is called knight fork since it attacks two pieces at the same time. See the Board position before knight fork