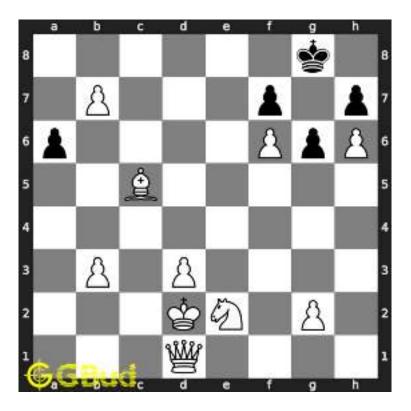

Figure 1.3: Board position before knight fork

The board position after the knight fork shows the movement of knight from f6 to e4. Now the king is in check. Since there are no pieces to capture the knight at e4, the king needs to move.

Figure 1.4: Board position after knight fork

The king moves to d3 intending to capture the knight at e4.

Figure 1.5: King moves closer to knight

The knight at e4 moves to g5 and captures the bishop at g5.