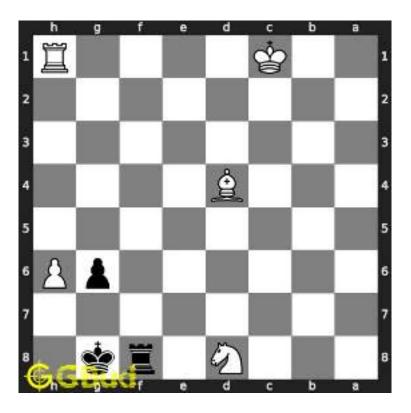

### 1.2 Solution to Medium chess puzzle 0013

At this puzzle, next move is by Black. The objective of the puzzle is to gain opponent's rook. To gain the rook you need to sacrifice one of your rook. First you need to give a check to opponent by capturing the bishop. Though the bishop is lesser in value than the rook, this will attract the king to d1. Now you can move your rook in a file to a1 and give another check. Now the king has to move outside first rank. This will give toy a possibility to capture their rook. Here you lost a rook but gained a rook and a bishop.