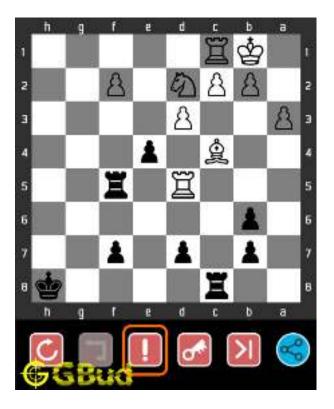

#### 1.1 Medium chess puzzle 0001

Figure 1.1: Solve this Medium chess puzzle 0001. Gain Bishop @ https://gbud.in/g76jdq2

Figure 1.2: Solve this medium chess puzzle online with solution @ https://gbud.in/g76jdq2

#### 1.2 Solution to Medium chess puzzle 0001

At this puzzle, next move is by black. The objective of the puzzle is to capture the Bishop. There are two white bishops available in the board at g5 and a4. You have to capture one of these

The bishop at a4 is away from any of your pieces. So the obvious choice is the bishop at g5. This can be captured by giving a check to white king at d2 by your knight at f6. This move is called knight fork since it attacks two pieces at the same time. See the Board position before knight fork