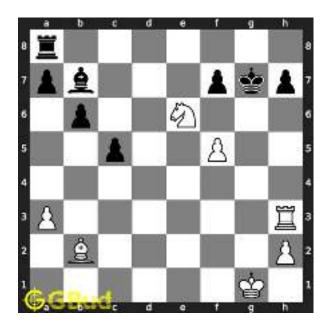

Figure 1.4: Board position after knight fork

The king moves to d3 intending to capture the knight at e4.

Figure 1.5: King moves closer to knight

The knight at e4 moves to g5 and captures the bishop at g5.

© GBud Games. https://gbud.in

Access the latest version of this article at https://gbud.in/blog/game/chess/medium-chess-puzzleo0001.html

Figure 1.6: Knight captures bishop

This is the solution. You gave a check to the king by knight and targeted the bishop at the same time. this move is called fork and now you gained a bishop.