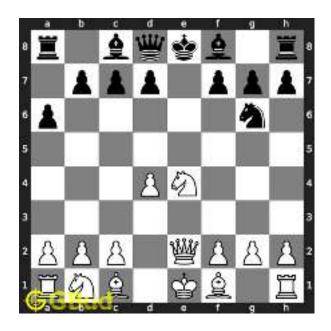

Figure 1.4: Board position after knight fork

The king moves to d3 intending to capture the knight at e4.

Figure 1.5: King moves closer to knight

The knight at e4 moves to g5 and captures the bishop at g5.

© GBud Games. https://gbud.in

Access the latest version of this article at https://gbud.in/blog/game/chess/medium-chess-puzzleo0001.html

Figure 1.6: Knight captures bishop

This is the solution. You gave a check to the king by knight and targeted the bishop at the same time. this move is called fork and now you gained a bishop.