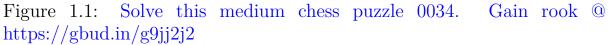

# Medium chess puzzle - # 0013 - Gain rook

Solve this Medium chess puzzle and improve your chess games through improvement of your chess strategies and chess tactics.

Puzzle No : 0013 Difficulty level : medium Description : Gain rook Next Move : Black Player level : Intermediate Short URL for puzzle : https://gbud.in/gzpnsh2

### 1.1 Medium chess puzzle 0013

Figure 1.1: Solve this Medium chess puzzle 0013. Gain rook @ https://gbud.in/gzpnsh2

Figure 1.2: Solve this medium chess puzzle online with solution @ https://gbud.in/gzpnsh2

### 1.2 Solution to Medium chess puzzle 0013

At this puzzle, next move is by Black. The objective of the puzzle is to gain opponent's rook. To gain the rook you need to sacrifice one of your rook. First you need to give a check to opponent by capturing the bishop. Though the bishop is lesser in value than the rook, this will attract the king to d1. Now you can move your rook in a file to a1 and give another check. Now the king has to move outside first rank. This will give toy a possibility to capture their rook. Here you lost a rook but gained a rook and a bishop.