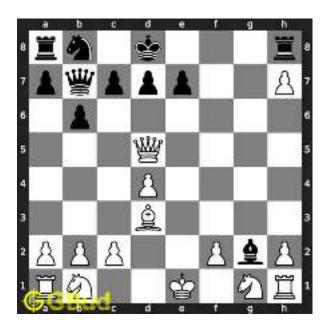

#### 1.1 Medium chess puzzle 0001

Figure 1.1: Solve this Medium chess puzzle 0001. Gain Bishop @ https://gbud.in/g76jdq2

Figure 1.2: Solve this medium chess puzzle online with solution @ https://gbud.in/g76jdq2

#### 1.2 Solution to Medium chess puzzle 0001

At this puzzle, next move is by black. The objective of the puzzle is to capture the Bishop. There are two white bishops available in the board at g5 and a4. You have to capture one of these

The bishop at a4 is away from any of your pieces. So the obvious choice is the bishop at g5. This can be captured by giving a check to white king at d2 by your knight at f6. This move is called knight fork since it attacks two pieces at the same time. See the Board position before knight fork