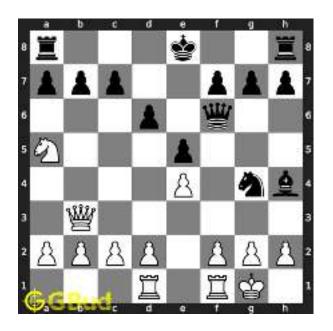

#### 1.1 Medium chess puzzle 0002

Figure 1.1: Solve this Medium chess puzzle 0002. Check mate in two moves @ https://gbud.in/gdng8s2

Figure 1.2: Solve this medium chess puzzle online with solution @ https://gbud.in/gdng8s2

#### 1.2 Solution to Medium chess puzzle 0002

At this puzzle, next move is by White. The objective of the puzzle is to checkmate in two moves. Black king is guarded by the rook at f8. It may seem not possible to checkmate in two moves. But it is possible. The king has to be forced to move to a vulnerable square. For this you have to sacrifice one of your pieces.