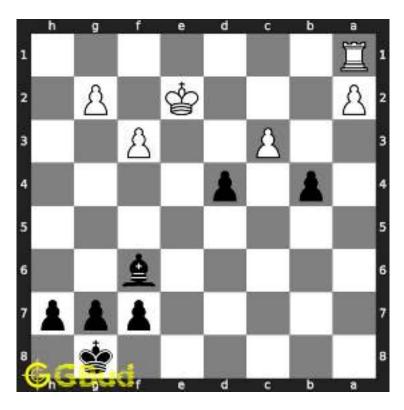

#### 1.1 Medium chess puzzle 0001

Figure 1.1: Solve this Medium chess puzzle 0001. Gain Bishop @ https://gbud.in/g76jdq2

Figure 1.2: Solve this medium chess puzzle online with solution @ https://gbud.in/g76jdq2

#### 1.2 Solution to Medium chess puzzle 0001

At this puzzle, next move is by black. The objective of the puzzle is to capture the Bishop. There are two white bishops available in the board at g5 and a4. You have to capture one of these

The bishop at a4 is away from any of your pieces. So the obvious choice is the bishop at g5. This can be captured by giving a check to white king at d2 by your knight at f6. This move is called knight fork since it attacks two pieces at the same time. See the Board position before knight fork