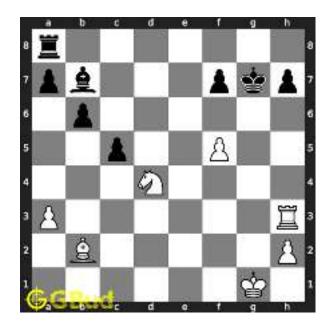

Figure 1.4: Board position after knight fork

The king moves to d3 intending to capture the knight at e4.

Figure 1.5: King moves closer to knight

The knight at e4 moves to g5 and captures the bishop at g5.