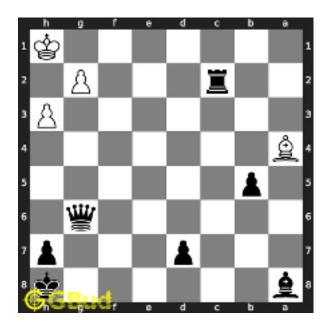

Figure 1.3: Board position before knight fork

The board position after the knight fork shows the movement of knight from f6 to e4. Now the king is in check. Since there are no pieces to capture the knight at e4, the king needs to move.

Figure 1.4: Board position after knight fork

The king moves to d3 intending to capture the knight at e4.

Figure 1.5: King moves closer to knight

The knight at e4 moves to g5 and captures the bishop at g5.