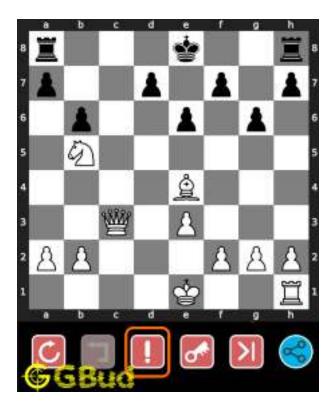

#### 1.1 Medium chess puzzle 0002

Figure 1.1: Solve this Medium chess puzzle 0002. Check mate in two moves @ https://gbud.in/gdng8s2

Figure 1.2: Solve this medium chess puzzle online with solution @ https://gbud.in/gdng8s2

#### 1.2 Solution to Medium chess puzzle 0002

At this puzzle, next move is by White. The objective of the puzzle is to checkmate in two moves. Black king is guarded by the rook at f8. It may seem not possible to checkmate in two moves. But it is possible. The king has to be forced to move to a vulnerable square. For this you have to sacrifice one of your pieces.

For this, you can sacrifice your queen. Though queen is the most valueable piece, it can be sacrificed for the checkmate. This sacrifice is called magnet sacrifice. See the solution at the puzzle page