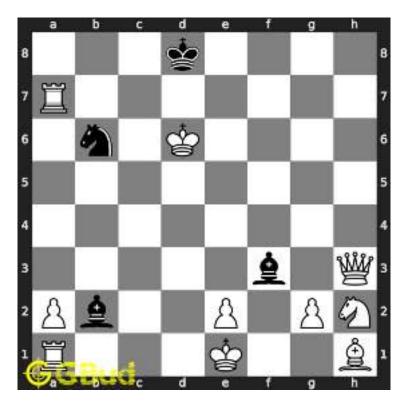

#### 1.1 Medium chess puzzle 0001

Figure 1.1: Solve this Medium chess puzzle 0001. Gain Bishop @ https://gbud.in/g76jdq2

Figure 1.2: Solve this medium chess puzzle online with solution @ https://gbud.in/g76jdq2

#### 1.2 Solution to Medium chess puzzle 0001

At this puzzle, next move is by black. The objective of the puzzle is to capture the Bishop. There are two white bishops available in the board at g5 and a4. You have to capture one of these

The bishop at a4 is away from any of your pieces. So the obvious choice is the bishop at g5. This can be captured by giving a check to white king at d2 by your knight at f6. This move is called knight fork since it attacks two pieces at the same time. See the Board position before knight fork