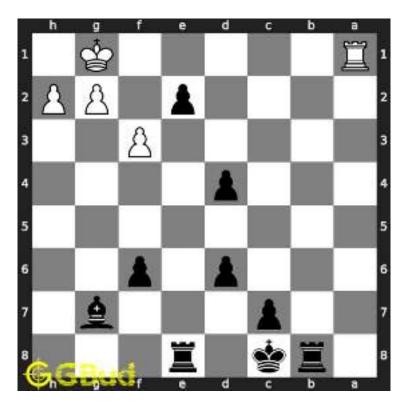

# Medium chess puzzle - # 0015 - Which moves will make you lose

Solve this Medium chess puzzle and improve your chess games through improvement of your chess strategies and chess tactics.

Puzzle No : 0015
Difficulty level : medium
Description : Which moves will make you lose
Next Move : White
Player level : Intermediate
Short URL for puzzle : https://gbud.in/g1fzjn2

## 1.2 Solution to Medium chess puzzle 0015

At this puzzle, next move is by White. The objective of the puzzle is to identify the moves that will lead to a checkmate and make you lose. THe opponent has just moves their knight to square f2 and it is forking both your queen and rook at the same time. Another thing to note it that the knight is not supported. This will tempt you to capture the knight. If you do so you would fall into the trap set by the opponent. This is a kind of decoy. Their knight would move to d3 which would result in a double discovered attack and a checkmate. So you should not move your Access the latest version of this article at https://gbud.in/blog/game/chess/medium-chess-puzzleo015.html

king. This is one of the moves to avoid. If you move the pawn at c file without moving the king would also lead to a checkmate, as the square d3 would not be supported. The knight would move to d3 and results in a checkmate.