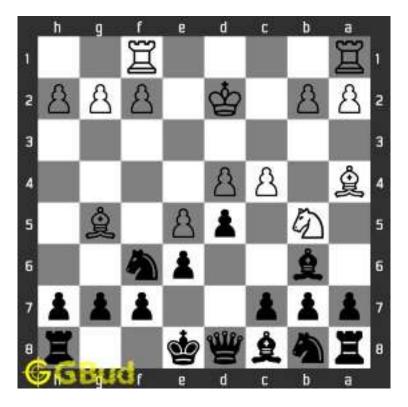

Figure 1.3: Board position before knight fork

The board position after the knight fork shows the movement of knight from f6 to e4. Now the king is in check. Since there are no pieces to capture the knight at e4, the king needs to move.

Figure 1.4: Board position after knight fork

The king moves to d3 intending to capture the knight at e4.

Figure 1.5: King moves closer to knight

The knight at e4 moves to g5 and captures the bishop at g5.