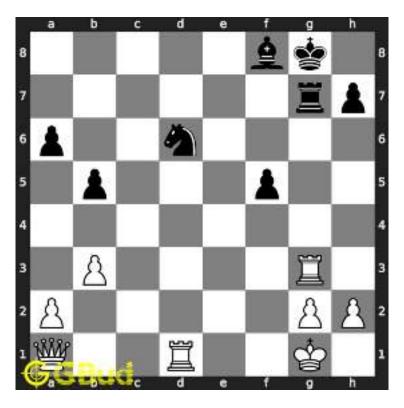

## Medium chess puzzle - # 0002 - Check mate in two moves

Solve this Medium chess puzzle and improve your chess games through improvement of your chess strategies and chess tactics. Puzzle No : 0002 Difficulty level : medium Description : Check mate in two moves Next Move : White Player level : Intermediate Short URL for puzzle : https://gbud.in/gdng8s2

#### 1.1 Medium chess puzzle 0002

Figure 1.1: Solve this Medium chess puzzle 0002. Check mate in two moves @ https://gbud.in/gdng8s2

Figure 1.2: Solve this medium chess puzzle online with solution @ https://gbud.in/gdng8s2

#### 1.2 Solution to Medium chess puzzle 0002

At this puzzle, next move is by White. The objective of the puzzle is to checkmate in two moves. Black king is guarded by the rook at f8. It may seem not possible to checkmate in two moves. But it is possible. The king has to be forced to move to a vulnerable square. For this you have to sacrifice one of your pieces.