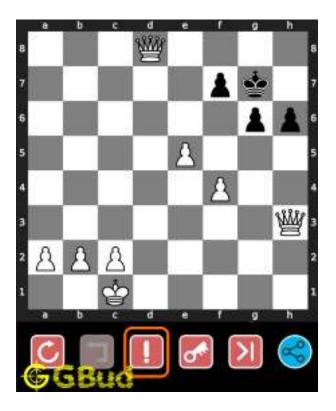

#### 1.4 How to get help for moves in the Medium chess puzzle 0002

To get help or the possible next moves in the puzzle, , follow the steps given below

- 1. Go to the puzzle page
- 2. Click the help button (exclamation mark as shown below) to get help or suggestion on next possible move

Figure 1.4: Click the help button to get help on next move @ https://gbud.in/gdng8s2

Figure 1.5: Solve more medium puzzles @ https://gbud.in/chsmdpz

Figure 1.6: Solve other puzzles @ https://gbud.in/chsgppz