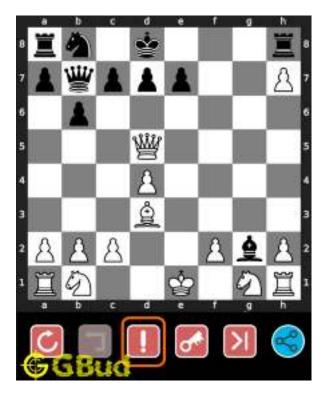

# 1.3 How to view the solution to Medium chess puzzle 0002

To view the solution to this puzzle, follow the steps given below

- 1. Go to the puzzle page
- 2. Click the solution button (Key as shown below) to view the solution

Figure 1.3: Click the solution button to view solutions @ https://gbud.in/gdng8s2