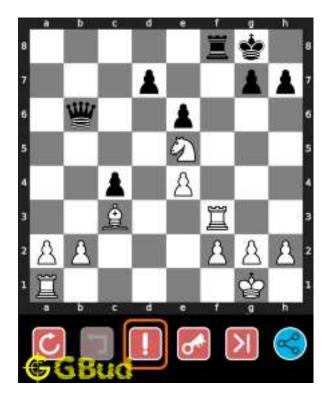

## Medium chess puzzle - # 0001 - Gain Bishop

Solve this Medium chess puzzle and improve your chess games through improvement of your chess strategies and chess tactics.

Puzzle No : 0001Difficulty level : MediumDescription : Gain BishopNext Move : BlackPlayer level : Intermediate

#### 1.1 Medium chess puzzle 0001

Figure 1.1: Solve this Medium chess puzzle 0001. Gain Bishop @ https://gbud.in/g76jdq2

Figure 1.2: Solve this medium chess puzzle online with solution @ https://gbud.in/g76jdq2

#### 1.2 Solution to Medium chess puzzle 0001

At this puzzle, next move is by black. The objective of the puzzle is to capture the Bishop. There are two white bishops available in the board at g5 and a4. You have to capture one of these

The bishop at a4 is away from any of your pieces. So the obvious choice is the bishop at g5. This can be captured by giving a check to white king at d2 by your knight at f6. This move is called knight fork since it attacks two pieces at the same time. See the Board position before knight fork