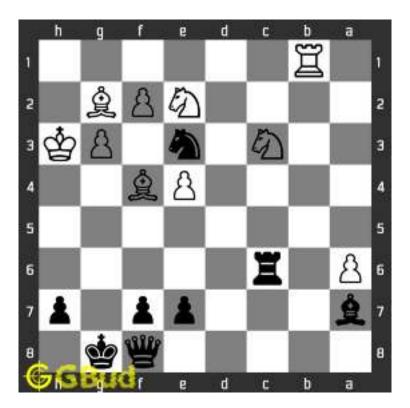

#### 1.1 Medium chess puzzle 0001

Figure 1.1: Solve this Medium chess puzzle 0001. Gain Bishop @ https://gbud.in/g76jdq2

Figure 1.2: Solve this medium chess puzzle online with solution @ https://gbud.in/g76jdq2

#### 1.2 Solution to Medium chess puzzle 0001

At this puzzle, next move is by black. The objective of the puzzle is to capture the Bishop. There are two white bishops available in the board at g5 and a4. You have to capture one of these

The bishop at a4 is away from any of your pieces. So the obvious choice is the bishop at g5. This can be captured by giving a check to white king at d2 by your knight at f6. This move is called knight fork since it attacks two pieces at the same time. See the Board position before knight fork