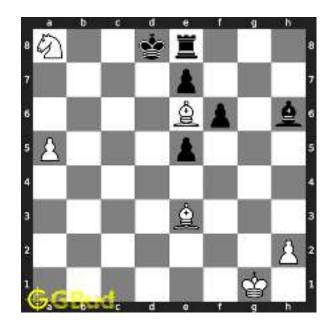

Figure 1.4: Board position after knight fork

The king moves to d3 intending to capture the knight at e4.

Figure 1.5: King moves closer to knight

The knight at e4 moves to g5 and captures the bishop at g5.

© GBud Games. https://gbud.in

Access the latest version of this article at https://gbud.in/blog/game/chess/medium-chess-puzzleo0001.html

Figure 1.6: Knight captures bishop

This is the solution. You gave a check to the king by knight and targeted the bishop at the same time. this move is called fork and now you gained a bishop.