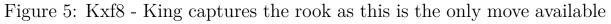

#### 1.2 Solution to Medium chess puzzle 0002

At this puzzle, next move is by White. The objective of the puzzle is to checkmate in two moves. Black king is guarded by the rook at f8. It may seem not possible to checkmate in two moves. But it is possible. The king has to be forced to move to a vulnerable square. For this you have to sacrifice one of your pieces.

For this, you can sacrifice your queen. Though queen is the most valueable piece, it can be sacrificed for the checkmate. This sacrifice is called magnet sacrifice. See the solution at the puzzle page