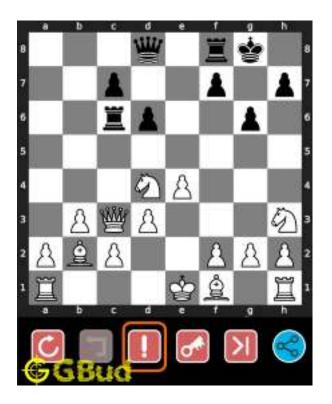

#### 1.4 How to get help for moves in the Medium chess puzzle 0002

To get help or the possible next moves in the puzzle, , follow the steps given below

- 1. Go to the puzzle page
- 2. Click the help button (exclamation mark as shown below) to get help or suggestion on next possible move

Figure 1.4: Click the help button to get help on next move @ https://gbud.in/gdng8s2

Figure 1.5: Solve more medium puzzles @ https://gbud.in/chsmdpz

Figure 1.6: Solve other puzzles @ https://gbud.in/chsgppz