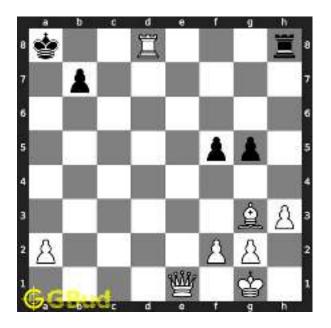

Figure 1.4: Board position after knight fork

The king moves to d3 intending to capture the knight at e4.

Figure 1.5: King moves closer to knight

The knight at e4 moves to g5 and captures the bishop at g5.

© GBud Games. https://gbud.in

Access the latest version of this article at https://gbud.in/blog/game/chess/medium-chess-puzzleo0001.html

Figure 1.6: Knight captures bishop

This is the solution. You gave a check to the king by knight and targeted the bishop at the same time. this move is called fork and now you gained a bishop.