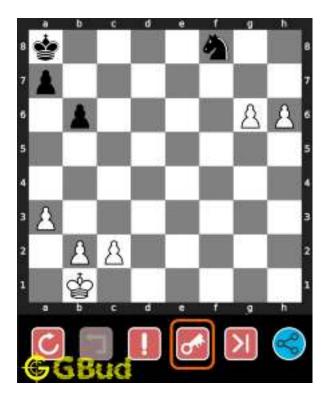

Figure 1.4: Board position after knight fork

The king moves to d3 intending to capture the knight at e4.

Figure 1.5: King moves closer to knight

The knight at e4 moves to g5 and captures the bishop at g5.

© GBud Games. https://gbud.in

Access the latest version of this article at https://gbud.in/blog/game/chess/medium-chess-puzzleo0001.html

Figure 1.6: Knight captures bishop

This is the solution. You gave a check to the king by knight and targeted the bishop at the same time. this move is called fork and now you gained a bishop.