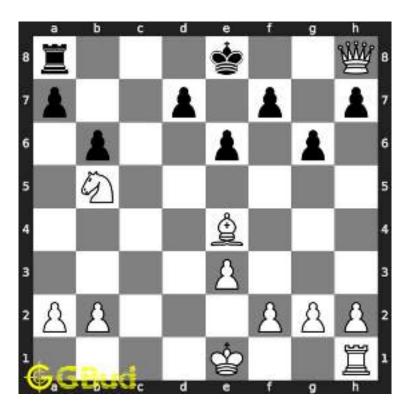

Figure 1.3: Board position before knight fork

The board position after the knight fork shows the movement of knight from f6 to e4. Now the king is in check. Since there are no pieces to capture the knight at e4, the king needs to move.

Figure 1.4: Board position after knight fork

The king moves to d3 intending to capture the knight at e4.

Figure 1.5: King moves closer to knight

The knight at e4 moves to g5 and captures the bishop at g5.