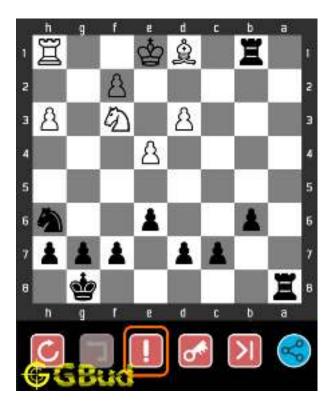

# 1.3 How to view the solution to Medium chess puzzle 0002

To view the solution to this puzzle, follow the steps given below

- 1. Go to the puzzle page
- 2. Click the solution button (Key as shown below) to view the solution

Figure 1.3: Click the solution button to view solutions @ https://gbud.in/gdng8s2