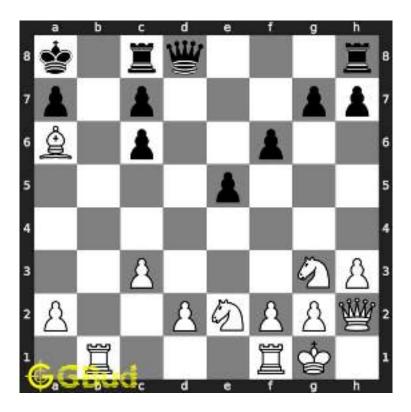

#### 1.2 Solution to Medium chess puzzle 0001

At this puzzle, next move is by black. The objective of the puzzle is to capture the Bishop. There are two white bishops available in the board at g5 and a4. You have to capture one of these

The bishop at a4 is away from any of your pieces. So the obvious choice is the bishop at g5. This can be captured by giving a check to white king at d2 by your knight at f6. This move is called knight fork since it attacks two pieces at the same time. See the Board position before knight fork

Figure 1.3: Board position before knight fork

The board position after the knight fork shows the movement of knight from f6 to e4. Now the king is in check. Since there are no pieces to capture the knight at e4, the king needs to move.