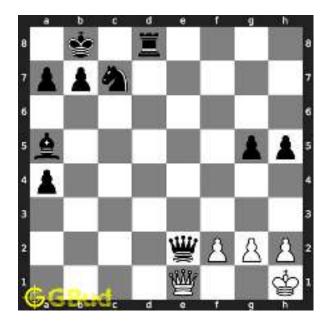

#### 1.2 Solution to Medium chess puzzle 0002

At this puzzle, next move is by White. The objective of the puzzle is to checkmate in two moves. Black king is guarded by the rook at f8. It may seem not possible to checkmate in two moves. But it is possible. The king has to be forced to move to a vulnerable square. For this you have to sacrifice one of your pieces.

For this, you can sacrifice your queen. Though queen is the most valueable piece, it can be sacrificed for the checkmate. This sacrifice is called magnet sacrifice. See the solution at the puzzle page