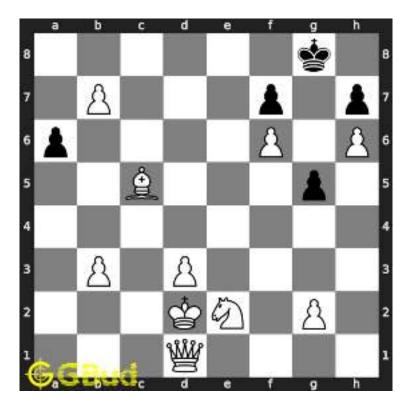

Figure 1.3: Board position before knight fork

The board position after the knight fork shows the movement of knight from f6 to e4. Now the king is in check. Since there are no pieces to capture the knight at e4, the king needs to move.

Figure 1.4: Board position after knight fork

The king moves to d3 intending to capture the knight at e4.

Figure 1.5: King moves closer to knight

The knight at e4 moves to g5 and captures the bishop at g5.