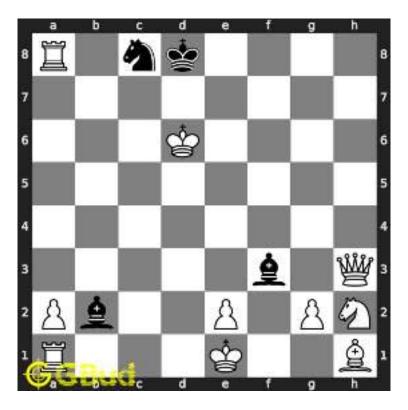

Figure 1.4: Board position after knight fork

The king moves to d3 intending to capture the knight at e4.

Figure 1.5: King moves closer to knight

The knight at e4 moves to g5 and captures the bishop at g5.