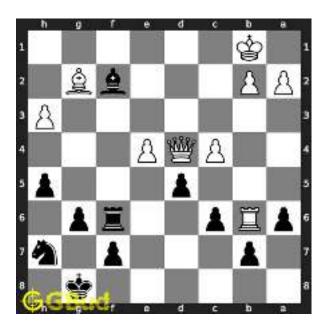

#### 1.1 Medium chess puzzle 0001

Figure 1.1: Solve this Medium chess puzzle 0001. Gain Bishop @ https://gbud.in/g76jdq2

Figure 1.2: Solve this medium chess puzzle online with solution @ https://gbud.in/g76jdq2

#### 1.2 Solution to Medium chess puzzle 0001

At this puzzle, next move is by black. The objective of the puzzle is to capture the Bishop. There are two white bishops available in the board at g5 and a4. You have to capture one of these

The bishop at a4 is away from any of your pieces. So the obvious choice is the bishop at g5. This can be captured by giving a check to white king at d2 by your knight at f6. This move is called knight fork since it attacks two pieces at the same time. See the Board position before knight fork