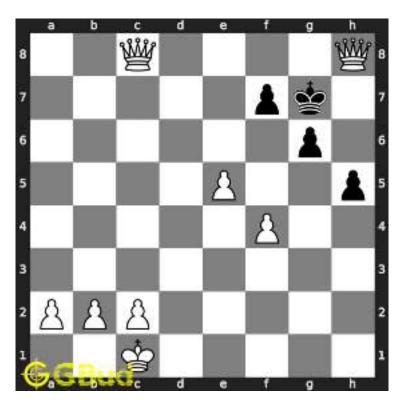

## Medium chess puzzle - # 0002 - Check mate in two moves

Solve this Medium chess puzzle and improve your chess games through improvement of your chess strategies and chess tactics. Puzzle No : 0002 Difficulty level : medium Description : Check mate in two moves Next Move : White Player level : Intermediate Short URL for puzzle : https://gbud.in/gdng8s2

#### 1.1 Medium chess puzzle 0002

Figure 1.1: Solve this Medium chess puzzle 0002. Check mate in two moves @ https://gbud.in/gdng8s2

Figure 1.2: Solve this medium chess puzzle online with solution @ https://gbud.in/gdng8s2

#### 1.2 Solution to Medium chess puzzle 0002

At this puzzle, next move is by White. The objective of the puzzle is to checkmate in two moves. Black king is guarded by the rook at f8. It may seem not possible to checkmate in two moves. But it is possible. The king has to be forced to move to a vulnerable square. For this you have to sacrifice one of your pieces.

For this, you can sacrifice your queen. Though queen is the most valueable piece, it can be sacrificed for the checkmate. This sacrifice is called magnet sacrifice. See the solution at the puzzle page