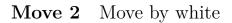

#### 1.2 Solution to Medium chess puzzle 0001

At this puzzle, next move is by black. The objective of the puzzle is to capture the Bishop. There are two white bishops available in the board at g5 and a4. You have to capture one of these

The bishop at a4 is away from any of your pieces. So the obvious choice is the bishop at g5. This can be captured by giving a check to white king at d2 by your knight at f6. This move is called knight fork since it attacks two pieces at the same time. See the Board position before knight fork