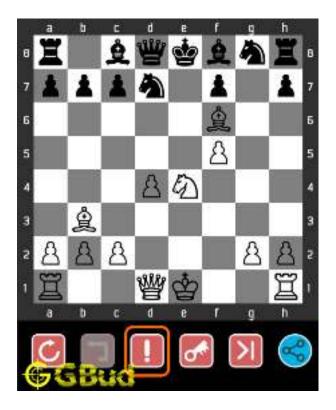

#### 1.1 Medium chess puzzle 0001

Figure 1.1: Solve this Medium chess puzzle 0001. Gain Bishop @ https://gbud.in/g76jdq2

Figure 1.2: Solve this medium chess puzzle online with solution @ https://gbud.in/g76jdq2

#### 1.2 Solution to Medium chess puzzle 0001

At this puzzle, next move is by black. The objective of the puzzle is to capture the Bishop. There are two white bishops available in the board at g5 and a4. You have to capture one of these

The bishop at a4 is away from any of your pieces. So the obvious choice is the bishop at g5. This can be captured by giving a check to white king at d2 by your knight at f6. This move is called knight fork since it attacks two pieces at the same time. See the Board position before knight fork