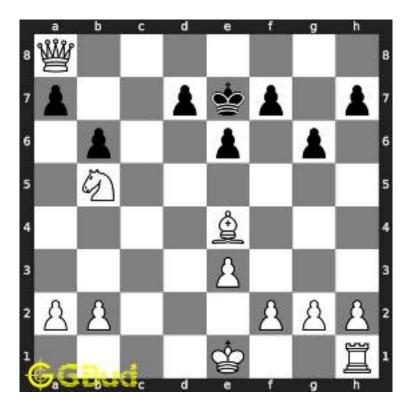

Figure 1.4: Board position after knight fork

The king moves to d3 intending to capture the knight at e4.

Figure 1.5: King moves closer to knight

The knight at e4 moves to g5 and captures the bishop at g5.

© GBud Games. https://gbud.in

Access the latest version of this article at https://gbud.in/blog/game/chess/medium-chess-puzzleo0001.html

Figure 1.6: Knight captures bishop

This is the solution. You gave a check to the king by knight and targeted the bishop at the same time. this move is called fork and now you gained a bishop.