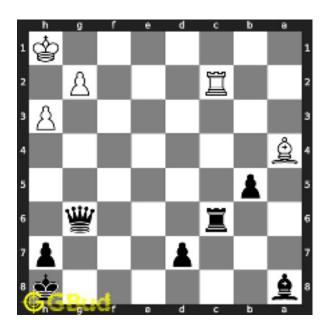

#### 1.1 Medium chess puzzle 0001

Figure 1.1: Solve this Medium chess puzzle 0001. Gain Bishop @ https://gbud.in/g76jdq2

Figure 1.2: Solve this medium chess puzzle online with solution @ https://gbud.in/g76jdq2

#### 1.2 Solution to Medium chess puzzle 0001

At this puzzle, next move is by black. The objective of the puzzle is to capture the Bishop. There are two white bishops available in the board at g5 and a4. You have to capture one of these

The bishop at a4 is away from any of your pieces. So the obvious choice is the bishop at g5. This can be captured by giving a check to white king at d2 by your knight at f6. This move is called knight fork since it attacks two pieces at the same time. See the Board position before knight fork