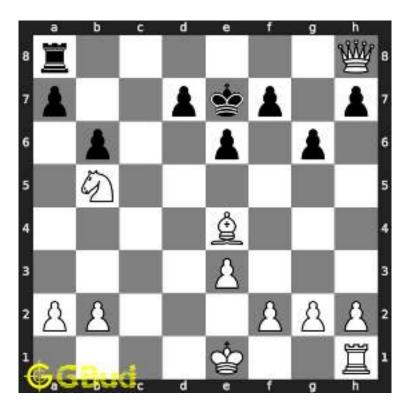

Figure 1.4: Board position after knight fork

The king moves to d3 intending to capture the knight at e4.

Figure 1.5: King moves closer to knight

The knight at e4 moves to g5 and captures the bishop at g5.