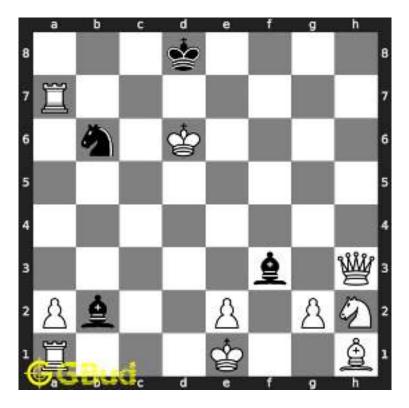

#### 1.1 Medium chess puzzle 0001

Figure 1.1: Solve this Medium chess puzzle 0001. Gain Bishop @ https://gbud.in/g76jdq2

Figure 1.2: Solve this medium chess puzzle online with solution @ https://gbud.in/g76jdq2

#### 1.2 Solution to Medium chess puzzle 0001

At this puzzle, next move is by black. The objective of the puzzle is to capture the Bishop. There are two white bishops available in the board at g5 and a4. You have to capture one of these

The bishop at a4 is away from any of your pieces. So the obvious choice is the bishop at g5. This can be captured by giving a check to white king at d2 by your knight at f6. This move is called knight fork since it attacks two pieces at the same time. See the Board position before knight fork