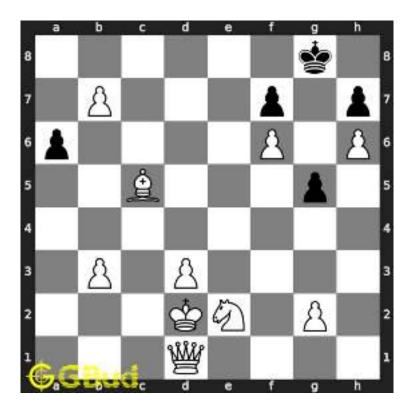

Figure 1.4: Board position after knight fork

The king moves to d3 intending to capture the knight at e4.

Figure 1.5: King moves closer to knight

The knight at e4 moves to g5 and captures the bishop at g5.