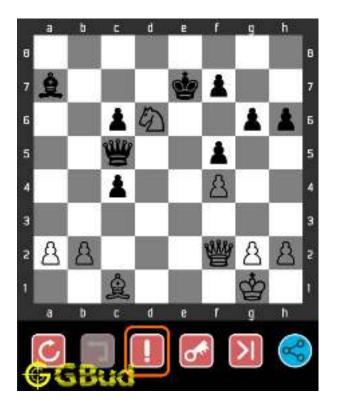

#### 1.1 Medium chess puzzle 0002

Figure 1.1: Solve this Medium chess puzzle 0002. Check mate in two moves @ https://gbud.in/gdng8s2

Figure 1.2: Solve this medium chess puzzle online with solution @ https://gbud.in/gdng8s2

#### 1.2 Solution to Medium chess puzzle 0002

At this puzzle, next move is by White. The objective of the puzzle is to checkmate in two moves. Black king is guarded by the rook at f8. It may seem not possible to checkmate in two moves. But it is possible. The king has to be forced to move to a vulnerable square. For this you have to sacrifice one of your pieces.

For this, you can sacrifice your queen. Though queen is the most valueable piece, it can be sacrificed for the checkmate. This sacrifice is called magnet sacrifice. See the solution at the puzzle page