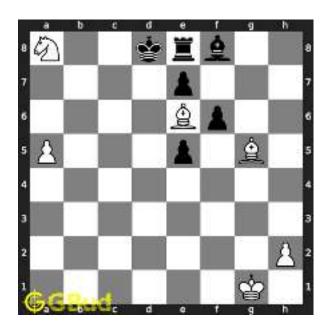

#### 1.1 Medium chess puzzle 0001

Figure 1.1: Solve this Medium chess puzzle 0001. Gain Bishop @ https://gbud.in/g76jdq2

Figure 1.2: Solve this medium chess puzzle online with solution @ https://gbud.in/g76jdq2

#### 1.2 Solution to Medium chess puzzle 0001

At this puzzle, next move is by black. The objective of the puzzle is to capture the Bishop. There are two white bishops available in the board at g5 and a4. You have to capture one of these

The bishop at a4 is away from any of your pieces. So the obvious choice is the bishop at g5. This can be captured by giving a check to white king at d2 by your knight at f6. This move is called knight fork since it attacks two pieces at the same time. See the Board position before knight fork