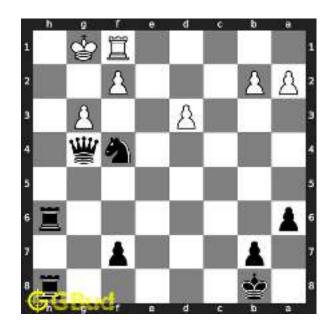

Figure 1.3: Board position before knight fork

The board position after the knight fork shows the movement of knight from f6 to e4. Now the king is in check. Since there are no pieces to capture the knight at e4, the king needs to move.

Figure 1.4: Board position after knight fork

The king moves to d3 intending to capture the knight at e4.

Figure 1.5: King moves closer to knight

The knight at e4 moves to g5 and captures the bishop at g5.