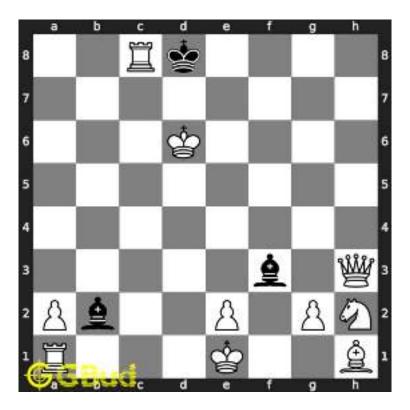

Figure 1.4: Board position after knight fork

The king moves to d3 intending to capture the knight at e4.

Figure 1.5: King moves closer to knight

The knight at e4 moves to g5 and captures the bishop at g5.

© GBud Games. https://gbud.in

Access the latest version of this article at https://gbud.in/blog/game/chess/medium-chess-puzzleo0001.html

Figure 1.6: Knight captures bishop

This is the solution. You gave a check to the king by knight and targeted the bishop at the same time. this move is called fork and now you gained a bishop.