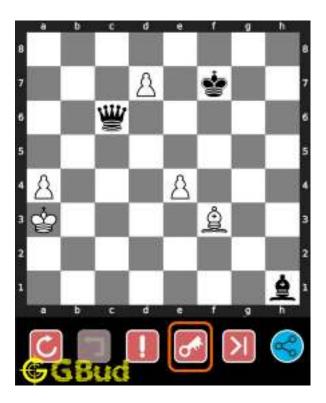

# 1.3 How to view the solution to Medium chess puzzle 0002

To view the solution to this puzzle, follow the steps given below

- 1. Go to the puzzle page
- 2. Click the solution button (Key as shown below) to view the solution

Figure 1.3: Click the solution button to view solutions @ https://gbud.in/gdng8s2