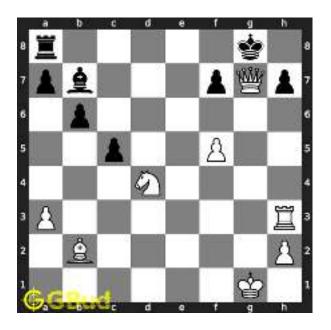

Figure 1.3: Board position before knight fork

The board position after the knight fork shows the movement of knight from f6 to e4. Now the king is in check. Since there are no pieces to capture the knight at e4, the king needs to move.