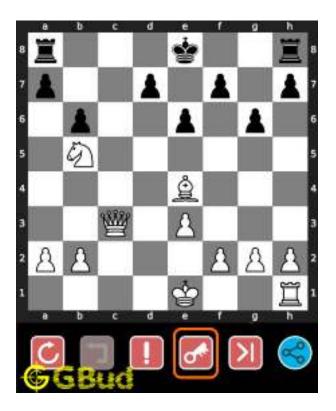

#### 1.1 Medium chess puzzle 0001

Figure 1.1: Solve this Medium chess puzzle 0001. Gain Bishop @ https://gbud.in/g76jdq2

Figure 1.2: Solve this medium chess puzzle online with solution @ https://gbud.in/g76jdq2

#### 1.2 Solution to Medium chess puzzle 0001

At this puzzle, next move is by black. The objective of the puzzle is to capture the Bishop. There are two white bishops available in the board at g5 and a4. You have to capture one of these

The bishop at a4 is away from any of your pieces. So the obvious choice is the bishop at g5. This can be captured by giving a check to white king at d2 by your knight at f6. This move is called knight fork since it attacks two pieces at the same time. See the Board position before knight fork