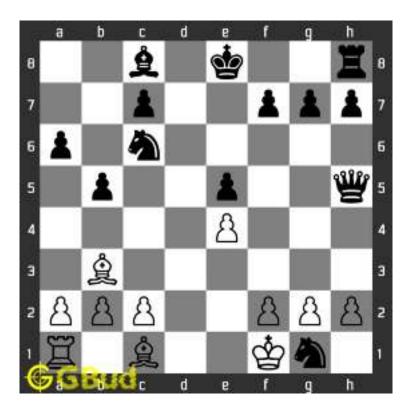

#### 1.1 Medium chess puzzle 0001

Figure 1.1: Solve this Medium chess puzzle 0001. Gain Bishop @ https://gbud.in/g76jdq2

Figure 1.2: Solve this medium chess puzzle online with solution @ https://gbud.in/g76jdq2

#### 1.2 Solution to Medium chess puzzle 0001

At this puzzle, next move is by black. The objective of the puzzle is to capture the Bishop. There are two white bishops available in the board at g5 and a4. You have to capture one of these

The bishop at a4 is away from any of your pieces. So the obvious choice is the bishop at g5. This can be captured by giving a check to white king at d2 by your knight at f6. This move is called knight fork since it attacks two pieces at the same time. See the Board position before knight fork