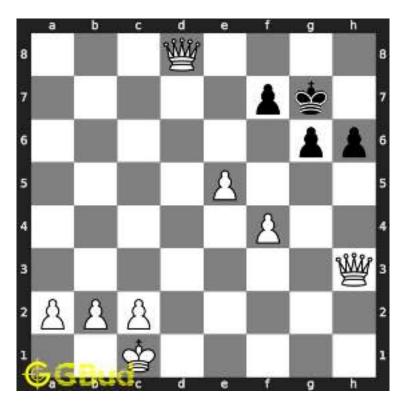

Figure 1.4: Board position after knight fork

The king moves to d3 intending to capture the knight at e4.

Figure 1.5: King moves closer to knight

The knight at e4 moves to g5 and captures the bishop at g5.