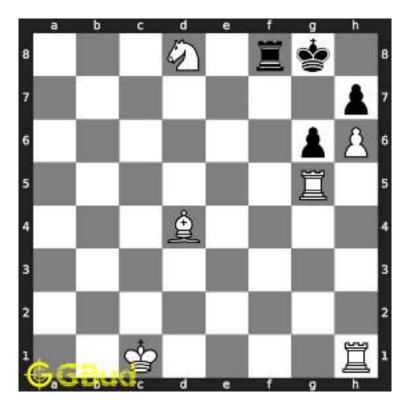

# Medium chess puzzle - # 0013 - Gain rook

Solve this Medium chess puzzle and improve your chess games through improvement of your chess strategies and chess tactics.

Puzzle No : 0013 Difficulty level : medium Description : Gain rook Next Move : Black Player level : Intermediate Short URL for puzzle : https://gbud.in/gzpnsh2

### 1.1 Medium chess puzzle 0013

Figure 1.1: Solve this Medium chess puzzle 0013. Gain rook @ https://gbud.in/gzpnsh2

Figure 1.2: Solve this medium chess puzzle online with solution @ https://gbud.in/gzpnsh2

### 1.2 Solution to Medium chess puzzle 0013

At this puzzle, next move is by Black. The objective of the puzzle is to gain opponent's rook. To gain the rook you need to sacrifice one of your rook. First you need to give a check to opponent by capturing the bishop. Though the bishop is lesser in value than the rook, this will attract the king to d1. Now you can move your rook in a file to a1 and give another check. Now the king has to move outside first rank. This will give toy a possibility to capture their rook. Here you lost a rook but gained a rook and a bishop.