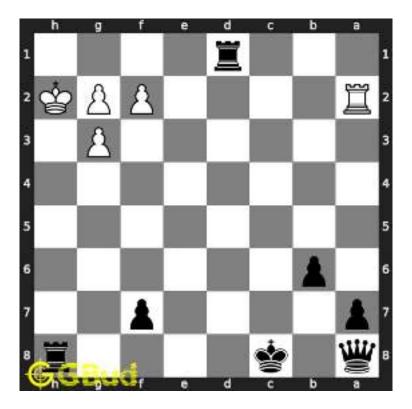

© GBud Games. https://gbud.in

Access the latest version of this article at https://gbud.in/blog/game/chess/medium-chess-puzzleo0001.html

Figure 1.6: Knight captures bishop

This is the solution. You gave a check to the king by knight and targeted the bishop at the same time. this move is called fork and now you gained a bishop.