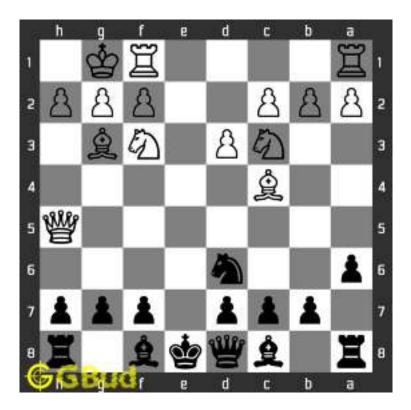

#### 1.1 Medium chess puzzle 0002

Figure 1.1: Solve this Medium chess puzzle 0002. Check mate in two moves @ https://gbud.in/gdng8s2

Figure 1.2: Solve this medium chess puzzle online with solution @ https://gbud.in/gdng8s2

#### 1.2 Solution to Medium chess puzzle 0002

At this puzzle, next move is by White. The objective of the puzzle is to checkmate in two moves. Black king is guarded by the rook at f8. It may seem not possible to checkmate in two moves. But it is possible. The king has to be forced to move to a vulnerable square. For this you have to sacrifice one of your pieces.

For this, you can sacrifice your queen. Though queen is the most valueable piece, it can be sacrificed for the checkmate. This sacrifice is called magnet sacrifice. See the solution at the puzzle page