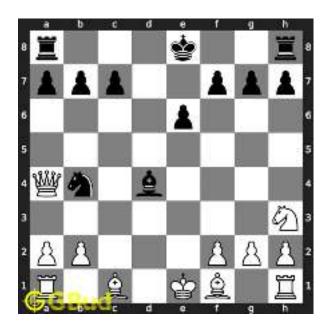

Figure 1.4: Board position after knight fork

The king moves to d3 intending to capture the knight at e4.

Figure 1.5: King moves closer to knight

The knight at e4 moves to g5 and captures the bishop at g5.

© GBud Games. https://gbud.in

Access the latest version of this article at https://gbud.in/blog/game/chess/medium-chess-puzzleo0001.html

Figure 1.6: Knight captures bishop

This is the solution. You gave a check to the king by knight and targeted the bishop at the same time. this move is called fork and now you gained a bishop.