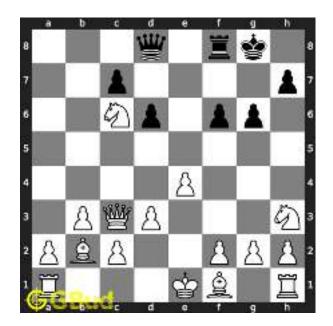

Figure 1.4: Board position after knight fork

The king moves to d3 intending to capture the knight at e4.

Figure 1.5: King moves closer to knight

The knight at e4 moves to g5 and captures the bishop at g5.

© GBud Games. https://gbud.in

Access the latest version of this article at https://gbud.in/blog/game/chess/medium-chess-puzzleo0001.html

Figure 1.6: Knight captures bishop

This is the solution. You gave a check to the king by knight and targeted the bishop at the same time. this move is called fork and now you gained a bishop.