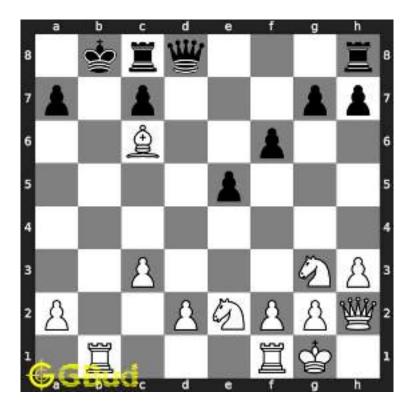

#### 1.1 Medium chess puzzle 0001

Figure 1.1: Solve this Medium chess puzzle 0001. Gain Bishop @ https://gbud.in/g76jdq2

Figure 1.2: Solve this medium chess puzzle online with solution @ https://gbud.in/g76jdq2

#### 1.2 Solution to Medium chess puzzle 0001

At this puzzle, next move is by black. The objective of the puzzle is to capture the Bishop. There are two white bishops available in the board at g5 and a4. You have to capture one of these

The bishop at a4 is away from any of your pieces. So the obvious choice is the bishop at g5. This can be captured by giving a check to white king at d2 by your knight at f6. This move is called knight fork since it attacks two pieces at the same time. See the Board position before knight fork