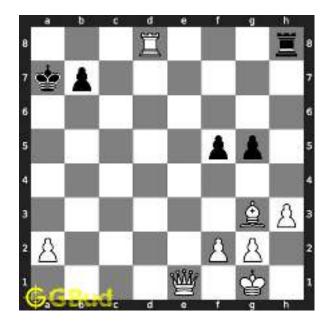

© GBud Games. https://gbud.in

Access the latest version of this article at https://gbud.in/blog/game/chess/medium-chess-puzzleo0001.html

Figure 1.6: Knight captures bishop

This is the solution. You gave a check to the king by knight and targeted the bishop at the same time. this move is called fork and now you gained a bishop.