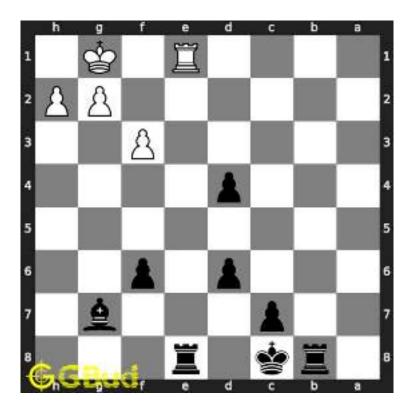

Figure 1.4: Board position after knight fork

The king moves to d3 intending to capture the knight at e4.

Figure 1.5: King moves closer to knight

The knight at e4 moves to g5 and captures the bishop at g5.

© GBud Games. https://gbud.in

Access the latest version of this article at https://gbud.in/blog/game/chess/medium-chess-puzzleo0001.html

Figure 1.6: Knight captures bishop

This is the solution. You gave a check to the king by knight and targeted the bishop at the same time. this move is called fork and now you gained a bishop.