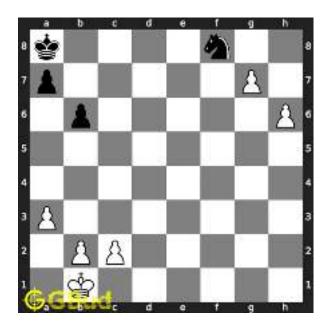

#### 1.2.1.2 Move 1

Move by white

Access the latest version of this article at https://gbud.in/blog/game/chess/medium-chess-puzzleo0022.html  $\,$ 

Figure 1.4: Rxg6+ - This is a destruction sacrifice to clear the pawn at h7

#### 1.2.1.3 Move 2

Move by black

Access the latest version of this article at https://gbud.in/blog/game/chess/medium-chess-puzzleo0022.html  $\,$ 

Figure 1.5: hxg6 - Your opponent has no options other than capturing the rook. this will allow the pawn at h file to move forward