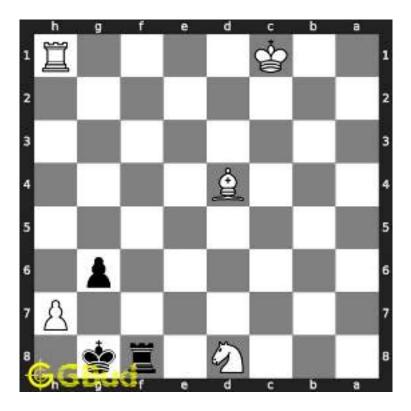

#### 1.1 Medium chess puzzle 0001

Figure 1.1: Solve this Medium chess puzzle 0001. Gain Bishop @ https://gbud.in/g76jdq2

Figure 1.2: Solve this medium chess puzzle online with solution @ https://gbud.in/g76jdq2

#### 1.2 Solution to Medium chess puzzle 0001

At this puzzle, next move is by black. The objective of the puzzle is to capture the Bishop. There are two white bishops available in the board at g5 and a4. You have to capture one of these

The bishop at a4 is away from any of your pieces. So the obvious choice is the bishop at g5. This can be captured by giving a check to white king at d2 by your knight at f6. This move is called knight fork since it attacks two pieces at the same time. See the Board position before knight fork