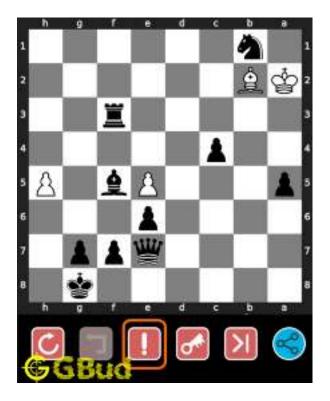

#### 1.4 How to get help for moves in the Medium chess puzzle 0002

To get help or the possible next moves in the puzzle, , follow the steps given below

- 1. Go to the puzzle page
- 2. Click the help button (exclamation mark as shown below) to get help or suggestion on next possible move

Figure 1.4: Click the help button to get help on next move @ https://gbud.in/gdng8s2

Figure 1.5: Solve more medium puzzles @ https://gbud.in/chsmdpz

Figure 1.6: Solve other puzzles @ https://gbud.in/chsgppz