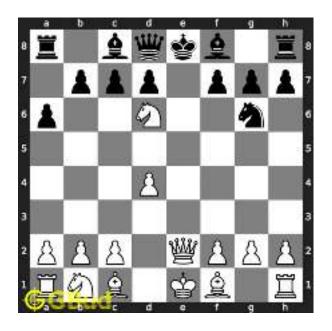

#### 1.1 Medium chess puzzle 0001

Figure 1.1: Solve this Medium chess puzzle 0001. Gain Bishop @ https://gbud.in/g76jdq2

Figure 1.2: Solve this medium chess puzzle online with solution @ https://gbud.in/g76jdq2

#### 1.2 Solution to Medium chess puzzle 0001

At this puzzle, next move is by black. The objective of the puzzle is to capture the Bishop. There are two white bishops available in the board at g5 and a4. You have to capture one of these

The bishop at a4 is away from any of your pieces. So the obvious choice is the bishop at g5. This can be captured by giving a check to white king at d2 by your knight at f6. This move is called knight fork since it attacks two pieces at the same time. See the Board position before knight fork