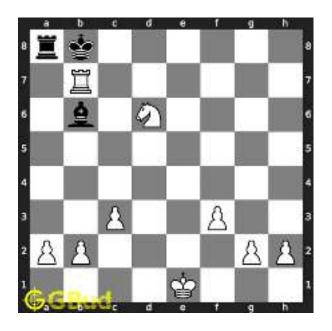

Figure 1.4: Board position after knight fork

The king moves to d3 intending to capture the knight at e4.

Figure 1.5: King moves closer to knight

The knight at e4 moves to g5 and captures the bishop at g5.

© GBud Games. https://gbud.in

Access the latest version of this article at https://gbud.in/blog/game/chess/medium-chess-puzzleo0001.html

Figure 1.6: Knight captures bishop

This is the solution. You gave a check to the king by knight and targeted the bishop at the same time. this move is called fork and now you gained a bishop.