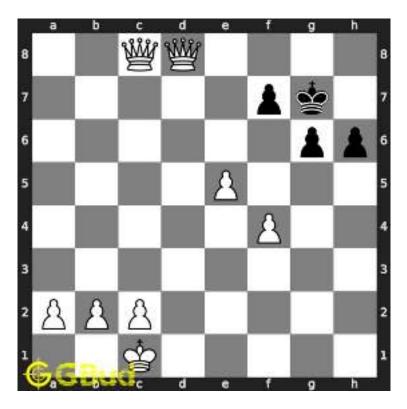

## Medium chess puzzle - # 0002 - Check mate in two moves

Solve this Medium chess puzzle and improve your chess games through improvement of your chess strategies and chess tactics. Puzzle No : 0002 Difficulty level : medium Description : Check mate in two moves Next Move : White Player level : Intermediate Short URL for puzzle : https://gbud.in/gdng8s2

#### 1.1 Medium chess puzzle 0002

Figure 1.1: Solve this Medium chess puzzle 0002. Check mate in two moves @ https://gbud.in/gdng8s2

Figure 1.2: Solve this medium chess puzzle online with solution @ https://gbud.in/gdng8s2

#### 1.2 Solution to Medium chess puzzle 0002

At this puzzle, next move is by White. The objective of the puzzle is to checkmate in two moves. Black king is guarded by the rook at f8. It may seem not possible to checkmate in two moves. But it is possible. The king has to be forced to move to a vulnerable square. For this you have to sacrifice one of your pieces.

For this, you can sacrifice your queen. Though queen is the most valueable piece, it can be sacrificed for the checkmate. This sacrifice is called magnet sacrifice. See the solution at the puzzle page