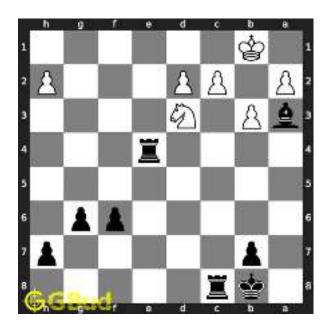

#### 1.2 Solution to Medium chess puzzle 0001

At this puzzle, next move is by black. The objective of the puzzle is to capture the Bishop. There are two white bishops available in the board at g5 and a4. You have to capture one of these

The bishop at a4 is away from any of your pieces. So the obvious choice is the bishop at g5. This can be captured by giving a check to white king at d2 by your knight at f6. This move is called knight fork since it attacks two pieces at the same time. See the Board position before knight fork

Figure 1.3: Board position before knight fork

The board position after the knight fork shows the movement of knight from f6 to e4. Now the king is in check. Since there are no pieces to capture the knight at e4, the king needs to move.