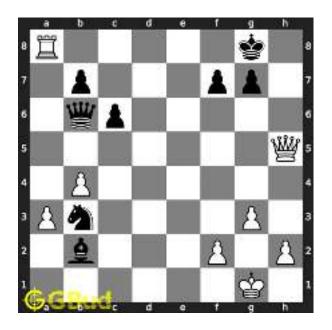

Figure 1.4: Board position after knight fork

The king moves to d3 intending to capture the knight at e4.

Figure 1.5: King moves closer to knight

The knight at e4 moves to g5 and captures the bishop at g5.

© GBud Games. https://gbud.in

Access the latest version of this article at https://gbud.in/blog/game/chess/medium-chess-puzzleo0001.html

Figure 1.6: Knight captures bishop

This is the solution. You gave a check to the king by knight and targeted the bishop at the same time. this move is called fork and now you gained a bishop.