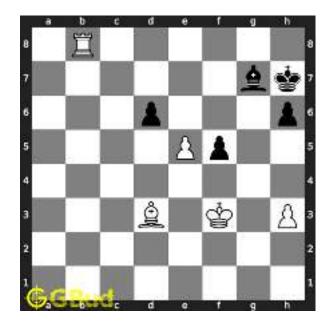

Figure 1.3: Board position before knight fork

The board position after the knight fork shows the movement of knight from f6 to e4. Now the king is in check. Since there are no pieces to capture the knight at e4, the king needs to move.

Figure 1.4: Board position after knight fork

The king moves to d3 intending to capture the knight at e4.

Figure 1.5: King moves closer to knight

The knight at e4 moves to g5 and captures the bishop at g5.