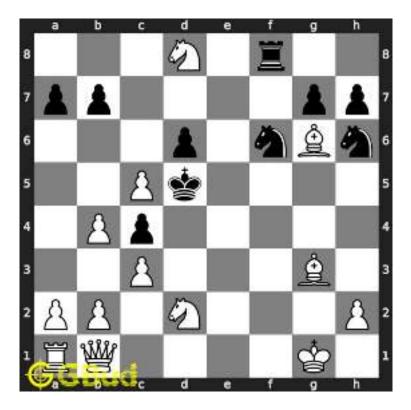

## Medium chess puzzle - # 0002 - Check mate in two moves

Solve this Medium chess puzzle and improve your chess games through improvement of your chess strategies and chess tactics. Puzzle No : 0002 Difficulty level : medium Description : Check mate in two moves Next Move : White Player level : Intermediate Short URL for puzzle : https://gbud.in/gdng8s2

#### 1.1 Medium chess puzzle 0002

Figure 1.1: Solve this Medium chess puzzle 0002. Check mate in two moves @ https://gbud.in/gdng8s2

Figure 1.2: Solve this medium chess puzzle online with solution @ https://gbud.in/gdng8s2

#### 1.2 Solution to Medium chess puzzle 0002

At this puzzle, next move is by White. The objective of the puzzle is to checkmate in two moves. Black king is guarded by the rook at f8. It may seem not possible to checkmate in two moves. But it is possible. The king has to be forced to move to a vulnerable square. For this you have to sacrifice one of your pieces.

For this, you can sacrifice your queen. Though queen is the most valueable piece, it can be sacrificed for the checkmate. This sacrifice is called magnet sacrifice. See the solution at the puzzle page