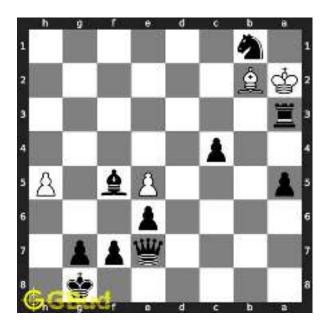

Figure 1.3: Board position before knight fork

The board position after the knight fork shows the movement of knight from f6 to e4. Now the king is in check. Since there are no pieces to capture the knight at e4, the king needs to move.

Figure 1.4: Board position after knight fork

The king moves to d3 intending to capture the knight at e4.

Figure 1.5: King moves closer to knight

The knight at e4 moves to g5 and captures the bishop at g5.