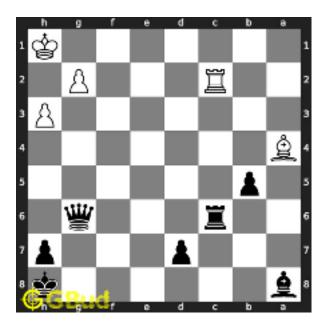

#### 1.1 Medium chess puzzle 0001

Figure 1.1: Solve this Medium chess puzzle 0001. Gain Bishop @ https://gbud.in/g76jdq2

Figure 1.2: Solve this medium chess puzzle online with solution @ https://gbud.in/g76jdq2

#### 1.2 Solution to Medium chess puzzle 0001

At this puzzle, next move is by black. The objective of the puzzle is to capture the Bishop. There are two white bishops available in the board at g5 and a4. You have to capture one of these

The bishop at a4 is away from any of your pieces. So the obvious choice is the bishop at g5. This can be captured by giving a check to white king at d2 by your knight at f6. This move is called knight fork since it attacks two pieces at the same time. See the Board position before knight fork