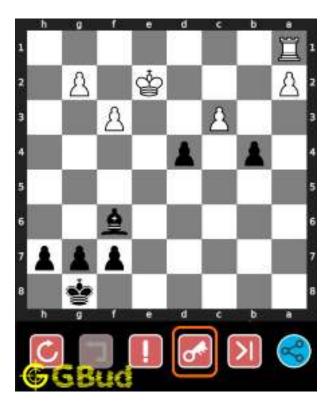

# 1.3 How to view the solution to Medium chess puzzle 0002

To view the solution to this puzzle, follow the steps given below

- 1. Go to the puzzle page
- 2. Click the solution button (Key as shown below) to view the solution

Figure 1.3: Click the solution button to view solutions @ https://gbud.in/gdng8s2