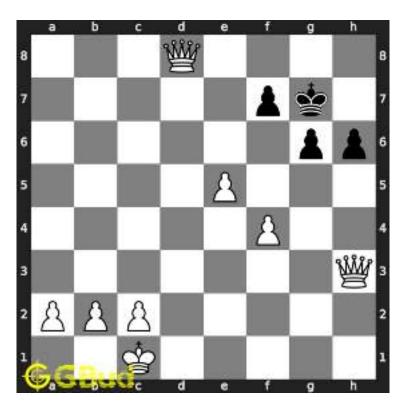

Figure 1.3: Board position before knight fork

The board position after the knight fork shows the movement of knight from f6 to e4. Now the king is in check. Since there are no pieces to capture the knight at e4, the king needs to move.

Figure 1.4: Board position after knight fork

The king moves to d3 intending to capture the knight at e4.

Figure 1.5: King moves closer to knight

The knight at e4 moves to g5 and captures the bishop at g5.