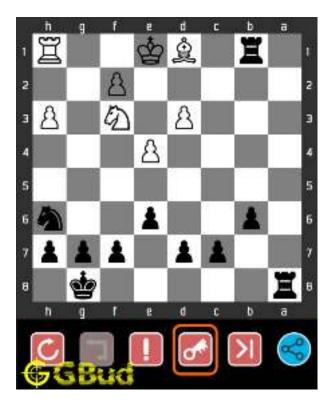

#### 1.1 Medium chess puzzle 0001

Figure 1.1: Solve this Medium chess puzzle 0001. Gain Bishop @ https://gbud.in/g76jdq2

Figure 1.2: Solve this medium chess puzzle online with solution @ https://gbud.in/g76jdq2

#### 1.2 Solution to Medium chess puzzle 0001

At this puzzle, next move is by black. The objective of the puzzle is to capture the Bishop. There are two white bishops available in the board at g5 and a4. You have to capture one of these

The bishop at a4 is away from any of your pieces. So the obvious choice is the bishop at g5. This can be captured by giving a check to white king at d2 by your knight at f6. This move is called knight fork since it attacks two pieces at the same time. See the Board position before knight fork