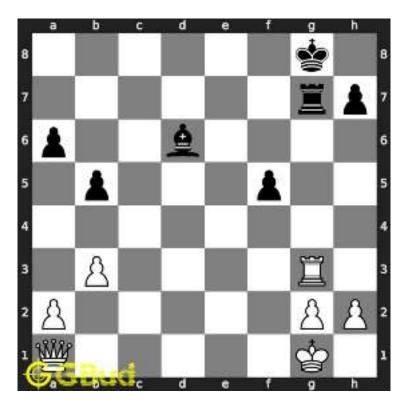

#### 1.2 Solution to Medium chess puzzle 0002

At this puzzle, next move is by White. The objective of the puzzle is to checkmate in two moves. Black king is guarded by the rook at f8. It may seem not possible to checkmate in two moves. But it is possible. The king has to be forced to move to a vulnerable square. For this you have to sacrifice one of your pieces.

For this, you can sacrifice your queen. Though queen is the most valueable piece, it can be sacrificed for the checkmate. This sacrifice is called magnet sacrifice. See the solution at the puzzle page