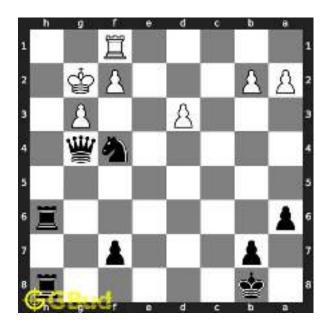

# Medium Chess puzzle # 0022 - Mate in 2 moves

Solve this medium chess puzzle and improve your chess games through improvement of your chess strategies and chess tactics.

Puzzle No : 0022 Difficulty level : medium Description : Mate in 2 moves Next Move : White Player level : Intermediate Short URL for puzzle : https://gbud.in/gxn9cg2

## 1.2 Solution to medium chess puzzle 0022

At this puzzle, next move is by White. The objective of the puzzle is to mate in 2 moves.

See the solution at the puzzle page

# 1.2.2 Right moves for the solution to the medium chess puzzle 0022

Based on the objective of the puzzle, you have to make the right moves. Following are the right moves

1. Rxg6+, h7#

### 1.2.3 Explanation for the moves

- 1. Rxg6+ This is a destruction sacrifice to clear the pawn at h7  $\,$
- 2. h7# This is called as David and Goliath Mate since a pawn is giving a checkmate
- 3. hxg6 Your opponent has no options other than capturing the rook. this will allow the pawn at h file to move forward
- 4. For right move You achieved a checkmate with a suitable sacrifice. Keep it up
- 5. For wrong move You could have achieved a checkmate with just a pawn after sacrificing your rook. You might have missed it. Consider it.