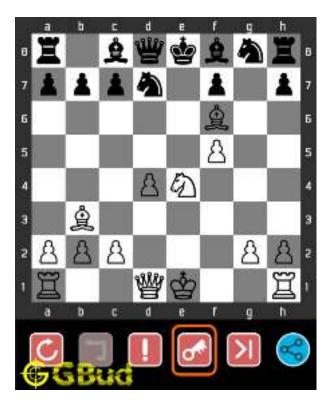

# 1.3 How to view the solution to Medium chess puzzle 0002

To view the solution to this puzzle, follow the steps given below

- 1. Go to the puzzle page
- 2. Click the solution button (Key as shown below) to view the solution

Figure 1.3: Click the solution button to view solutions @ https://gbud.in/gdng8s2

#### 1.4 How to get help for moves in the Medium chess puzzle 0002

To get help or the possible next moves in the puzzle, , follow the steps given below

- 1. Go to the puzzle page
- 2. Click the help button (exclamation mark as shown below) to get help or suggestion on next possible move