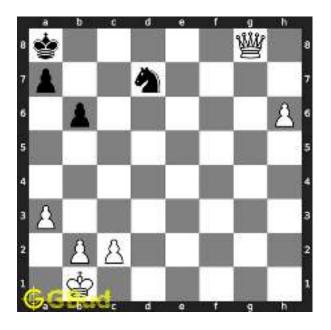

Figure 1.3: Board position before knight fork

The board position after the knight fork shows the movement of knight from f6 to e4. Now the king is in check. Since there are no pieces to capture the knight at e4, the king needs to move.

Figure 1.4: Board position after knight fork

The king moves to d3 intending to capture the knight at e4.

Figure 1.5: King moves closer to knight

The knight at e4 moves to g5 and captures the bishop at g5.