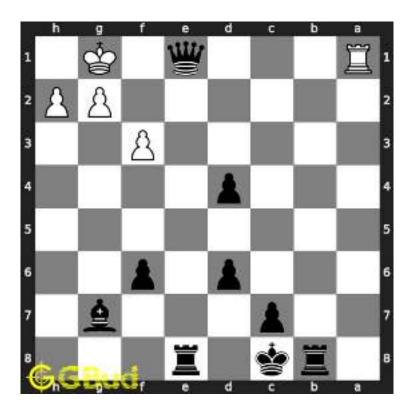

Figure 1.3: Board position before knight fork

The board position after the knight fork shows the movement of knight from f6 to e4. Now the king is in check. Since there are no pieces to capture the knight at e4, the king needs to move.

Figure 1.4: Board position after knight fork

The king moves to d3 intending to capture the knight at e4.

Figure 1.5: King moves closer to knight

The knight at e4 moves to g5 and captures the bishop at g5.