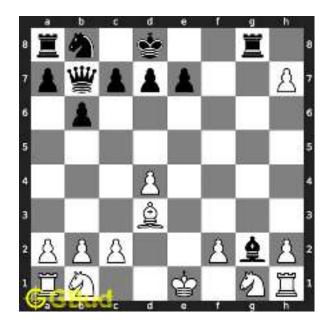

## Medium chess puzzle - # 0001 - Gain Bishop

Solve this Medium chess puzzle and improve your chess games through improvement of your chess strategies and chess tactics.

Puzzle No : 0001Difficulty level : MediumDescription : Gain BishopNext Move : BlackPlayer level : Intermediate

#### 1.1 Medium chess puzzle 0001

Figure 1.1: Solve this Medium chess puzzle 0001. Gain Bishop @ https://gbud.in/g76jdq2

Figure 1.2: Solve this medium chess puzzle online with solution @ https://gbud.in/g76jdq2

#### 1.2 Solution to Medium chess puzzle 0001

At this puzzle, next move is by black. The objective of the puzzle is to capture the Bishop. There are two white bishops available in the board at g5 and a4. You have to capture one of these

The bishop at a4 is away from any of your pieces. So the obvious choice is the bishop at g5. This can be captured by giving a check to white king at d2 by your knight at f6. This move is called knight fork since it attacks two pieces at the same time. See the Board position before knight fork