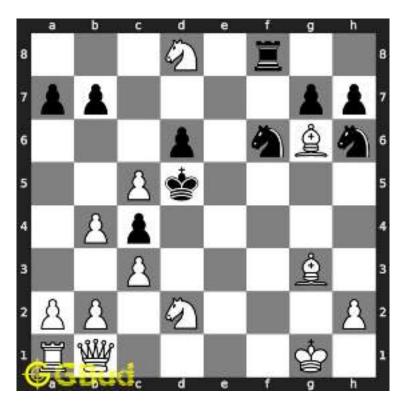

Figure 1.4: Board position after knight fork

The king moves to d3 intending to capture the knight at e4.

Figure 1.5: King moves closer to knight

The knight at e4 moves to g5 and captures the bishop at g5.