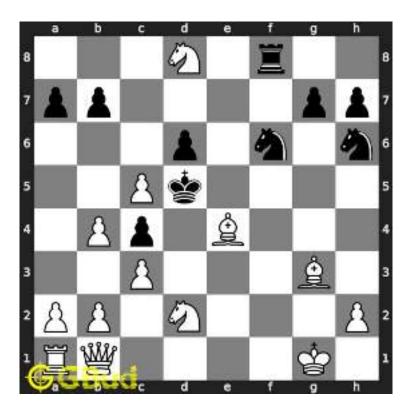

## Medium chess puzzle - # 0002 - Check mate in two moves

Solve this Medium chess puzzle and improve your chess games through improvement of your chess strategies and chess tactics. Puzzle No : 0002 Difficulty level : medium Description : Check mate in two moves Next Move : White Player level : Intermediate Short URL for puzzle : https://gbud.in/gdng8s2

#### 1.1 Medium chess puzzle 0002

Figure 1.1: Solve this Medium chess puzzle 0002. Check mate in two moves @ https://gbud.in/gdng8s2

Figure 1.2: Solve this medium chess puzzle online with solution @ https://gbud.in/gdng8s2

#### 1.2 Solution to Medium chess puzzle 0002

At this puzzle, next move is by White. The objective of the puzzle is to checkmate in two moves. Black king is guarded by the rook at f8. It may seem not possible to checkmate in two moves. But it is possible. The king has to be forced to move to a vulnerable square. For this you have to sacrifice one of your pieces.

For this, you can sacrifice your queen. Though queen is the most valueable piece, it can be sacrificed for the checkmate. This sacrifice is called magnet sacrifice. See the solution at the puzzle page