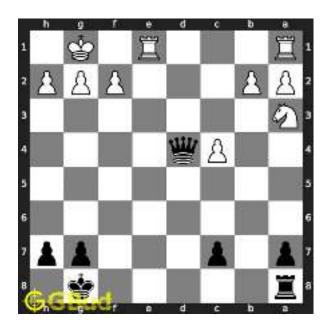

#### 1.2 Solution to Medium chess puzzle 0001

At this puzzle, next move is by black. The objective of the puzzle is to capture the Bishop. There are two white bishops available in the board at g5 and a4. You have to capture one of these

The bishop at a4 is away from any of your pieces. So the obvious choice is the bishop at g5. This can be captured by giving a check to white king at d2 by your knight at f6. This move is called knight fork since it attacks two pieces at the same time. See the Board position before knight fork