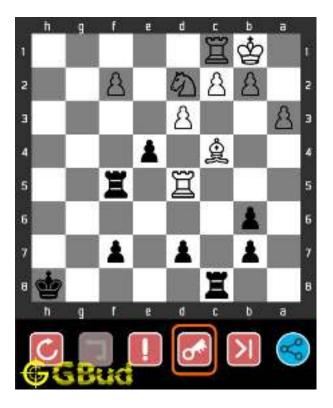

#### 1.2 Solution to Medium chess puzzle 0005

At this puzzle, next move is by Black. The objective of the puzzle is to gain a piece. The white bishop at c4 supports the rook at d5. If you capture the bishop using your rook at c file, the white rook becomes unsupported. Your rook may be captured by the knight. However, you can capture the unsupported rook using your rook at fifth rank. This process of removing the supporting or guarding piece is called undermining.