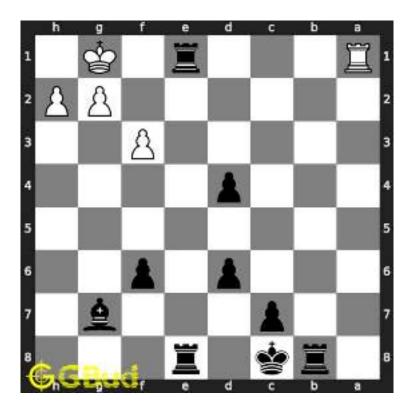

# Medium chess puzzle - # 0015 - Which moves will make you lose

Solve this Medium chess puzzle and improve your chess games through improvement of your chess strategies and chess tactics.

Puzzle No : 0015
Difficulty level : medium
Description : Which moves will make you lose
Next Move : White
Player level : Intermediate
Short URL for puzzle : https://gbud.in/g1fzjn2

## 1.2 Solution to Medium chess puzzle 0015

At this puzzle, next move is by White. The objective of the puzzle is to identify the moves that will lead to a checkmate and make you lose. THe opponent has just moves their knight to square f2 and it is forking both your queen and rook at the same time. Another thing to note it that the knight is not supported. This will tempt you to capture the knight. If you do so you would fall into the trap set by the opponent. This is a kind of decoy. Their knight would move to d3 which would result in a double discovered attack and a checkmate. So you should not move your Access the latest version of this article at https://gbud.in/blog/game/chess/medium-chess-puzzleo015.html

king. This is one of the moves to avoid. If you move the pawn at c file without moving the king would also lead to a checkmate, as the square d3 would not be supported. The knight would move to d3 and results in a checkmate.