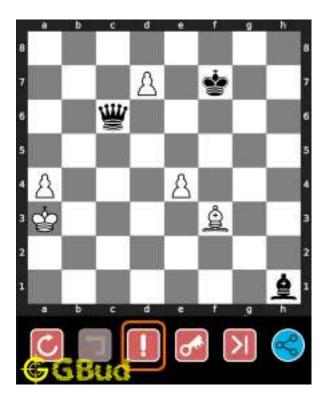

#### 1.4 How to get help for moves in the Medium chess puzzle 0002

To get help or the possible next moves in the puzzle, , follow the steps given below

- 1. Go to the puzzle page
- 2. Click the help button (exclamation mark as shown below) to get help or suggestion on next possible move

Figure 1.4: Click the help button to get help on next move @ https://gbud.in/gdng8s2

Figure 1.5: Solve more medium puzzles @ https://gbud.in/chsmdpz

Figure 1.6: Solve other puzzles @ https://gbud.in/chsgppz