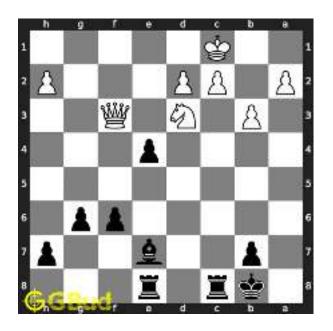

#### 1.2 Solution to Medium chess puzzle 0001

At this puzzle, next move is by black. The objective of the puzzle is to capture the Bishop. There are two white bishops available in the board at g5 and a4. You have to capture one of these

The bishop at a4 is away from any of your pieces. So the obvious choice is the bishop at g5. This can be captured by giving a check to white king at d2 by your knight at f6. This move is called knight fork since it attacks two pieces at the same time. See the Board position before knight fork