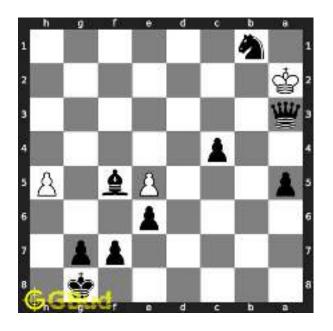

#### 1.1 Medium chess puzzle 0001

Figure 1.1: Solve this Medium chess puzzle 0001. Gain Bishop @ https://gbud.in/g76jdq2

Figure 1.2: Solve this medium chess puzzle online with solution @ https://gbud.in/g76jdq2

#### 1.2 Solution to Medium chess puzzle 0001

At this puzzle, next move is by black. The objective of the puzzle is to capture the Bishop. There are two white bishops available in the board at g5 and a4. You have to capture one of these

The bishop at a4 is away from any of your pieces. So the obvious choice is the bishop at g5. This can be captured by giving a check to white king at d2 by your knight at f6. This move is called knight fork since it attacks two pieces at the same time. See the Board position before knight fork