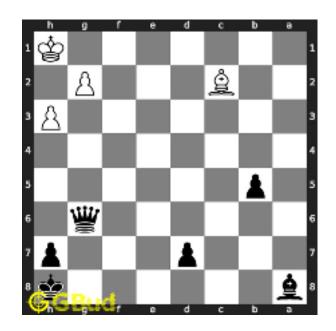

Figure 1.4: Board position after knight fork

The king moves to d3 intending to capture the knight at e4.

Figure 1.5: King moves closer to knight

The knight at e4 moves to g5 and captures the bishop at g5.

© GBud Games. https://gbud.in

Access the latest version of this article at https://gbud.in/blog/game/chess/medium-chess-puzzleo0001.html

Figure 1.6: Knight captures bishop

This is the solution. You gave a check to the king by knight and targeted the bishop at the same time. this move is called fork and now you gained a bishop.