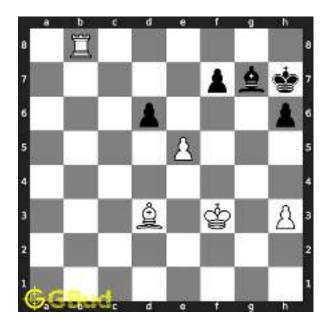

#### 1.1 Medium chess puzzle 0001

Figure 1.1: Solve this Medium chess puzzle 0001. Gain Bishop @ https://gbud.in/g76jdq2

Figure 1.2: Solve this medium chess puzzle online with solution @ https://gbud.in/g76jdq2

#### 1.2 Solution to Medium chess puzzle 0001

At this puzzle, next move is by black. The objective of the puzzle is to capture the Bishop. There are two white bishops available in the board at g5 and a4. You have to capture one of these

The bishop at a4 is away from any of your pieces. So the obvious choice is the bishop at g5. This can be captured by giving a check to white king at d2 by your knight at f6. This move is called knight fork since it attacks two pieces at the same time. See the Board position before knight fork