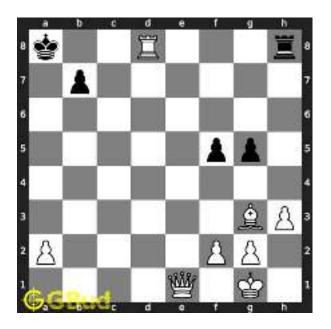

Figure 1.3: Board position before knight fork

The board position after the knight fork shows the movement of knight from f6 to e4. Now the king is in check. Since there are no pieces to capture the knight at e4, the king needs to move.

Figure 1.4: Board position after knight fork

The king moves to d3 intending to capture the knight at e4.

Figure 1.5: King moves closer to knight

The knight at e4 moves to g5 and captures the bishop at g5.