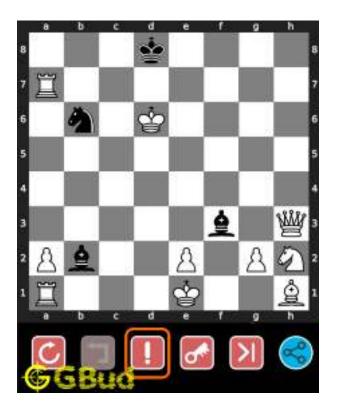

#### 1.2 Solution to Medium chess puzzle 0001

At this puzzle, next move is by black. The objective of the puzzle is to capture the Bishop. There are two white bishops available in the board at g5 and a4. You have to capture one of these

The bishop at a4 is away from any of your pieces. So the obvious choice is the bishop at g5. This can be captured by giving a check to white king at d2 by your knight at f6. This move is called knight fork since it attacks two pieces at the same time. See the Board position before knight fork

Figure 1.3: Board position before knight fork

The board position after the knight fork shows the movement of knight from f6 to e4. Now the king is in check. Since there are no pieces to capture the knight at e4, the king needs to move.

Figure 1.4: Board position after knight fork

The king moves to d3 intending to capture the knight at e4.

Figure 1.5: King moves closer to knight

The knight at e4 moves to g5 and captures the bishop at g5.

© GBud Games. https://gbud.in

Access the latest version of this article at https://gbud.in/blog/game/chess/medium-chess-puzzleo0001.html

Figure 1.6: Knight captures bishop

This is the solution. You gave a check to the king by knight and targeted the bishop at the same time. this move is called fork and now you gained a bishop.