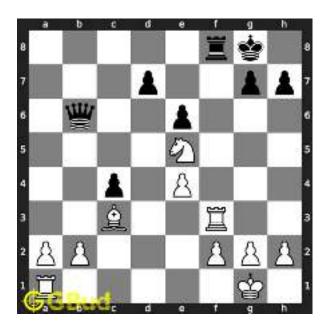

#### 1.2 Solution to Medium chess puzzle 0002

At this puzzle, next move is by White. The objective of the puzzle is to checkmate in two moves. Black king is guarded by the rook at f8. It may seem not possible to checkmate in two moves. But it is possible. The king has to be forced to move to a vulnerable square. For this you have to sacrifice one of your pieces.

For this, you can sacrifice your queen. Though queen is the most valueable piece, it can be sacrificed for the checkmate. This sacrifice is called magnet sacrifice. See the solution at the puzzle page