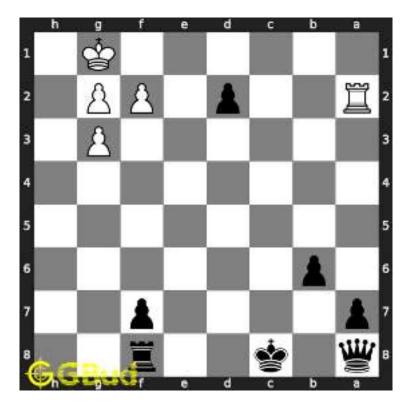

#### 1.1 Medium chess puzzle 0001

Figure 1.1: Solve this Medium chess puzzle 0001. Gain Bishop @ https://gbud.in/g76jdq2

Figure 1.2: Solve this medium chess puzzle online with solution @ https://gbud.in/g76jdq2

#### 1.2 Solution to Medium chess puzzle 0001

At this puzzle, next move is by black. The objective of the puzzle is to capture the Bishop. There are two white bishops available in the board at g5 and a4. You have to capture one of these

The bishop at a4 is away from any of your pieces. So the obvious choice is the bishop at g5. This can be captured by giving a check to white king at d2 by your knight at f6. This move is called knight fork since it attacks two pieces at the same time. See the Board position before knight fork