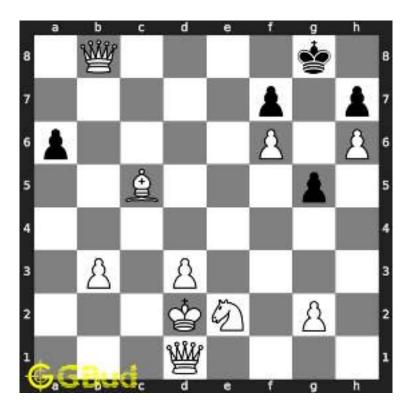

© GBud Games. https://gbud.in

Access the latest version of this article at https://gbud.in/blog/game/chess/medium-chess-puzzleo0001.html

Figure 1.6: Knight captures bishop

This is the solution. You gave a check to the king by knight and targeted the bishop at the same time. this move is called fork and now you gained a bishop.