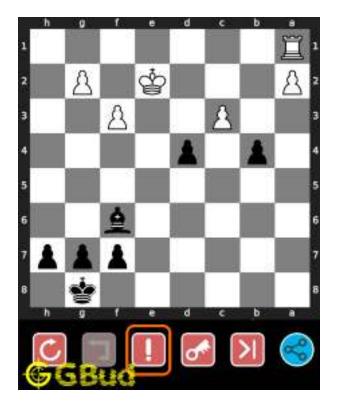

#### 1.4 How to get help for moves in the Medium chess puzzle 0002

To get help or the possible next moves in the puzzle, , follow the steps given below

- 1. Go to the puzzle page
- 2. Click the help button (exclamation mark as shown below) to get help or suggestion on next possible move

Figure 1.4: Click the help button to get help on next move @ https://gbud.in/gdng8s2

Figure 1.5: Solve more medium puzzles @ https://gbud.in/chsmdpz

Figure 1.6: Solve other puzzles @ https://gbud.in/chsgppz