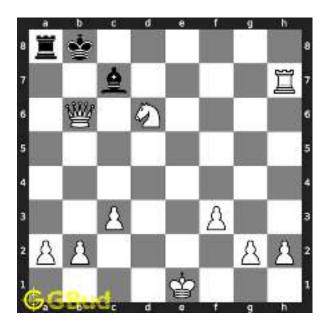

#### 1.1 Medium chess puzzle 0001

Figure 1.1: Solve this Medium chess puzzle 0001. Gain Bishop @ https://gbud.in/g76jdq2

Figure 1.2: Solve this medium chess puzzle online with solution @ https://gbud.in/g76jdq2

#### 1.2 Solution to Medium chess puzzle 0001

At this puzzle, next move is by black. The objective of the puzzle is to capture the Bishop. There are two white bishops available in the board at g5 and a4. You have to capture one of these

The bishop at a4 is away from any of your pieces. So the obvious choice is the bishop at g5. This can be captured by giving a check to white king at d2 by your knight at f6. This move is called knight fork since it attacks two pieces at the same time. See the Board position before knight fork