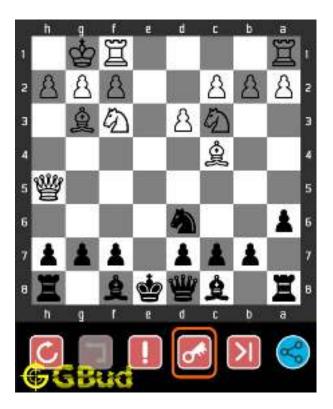

# 1.3 How to view the solution to Medium chess puzzle 0002

To view the solution to this puzzle, follow the steps given below

- 1. Go to the puzzle page
- 2. Click the solution button (Key as shown below) to view the solution

Figure 1.3: Click the solution button to view solutions @ https://gbud.in/gdng8s2