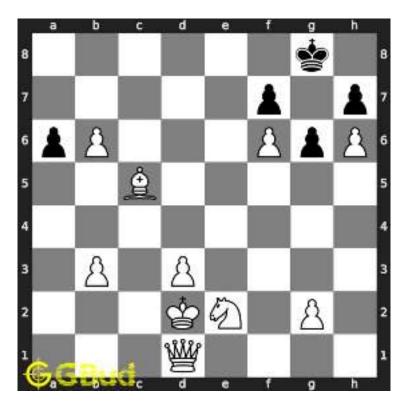

#### 1.1 Medium chess puzzle 0001

Figure 1.1: Solve this Medium chess puzzle 0001. Gain Bishop @ https://gbud.in/g76jdq2

Figure 1.2: Solve this medium chess puzzle online with solution @ https://gbud.in/g76jdq2

#### 1.2 Solution to Medium chess puzzle 0001

At this puzzle, next move is by black. The objective of the puzzle is to capture the Bishop. There are two white bishops available in the board at g5 and a4. You have to capture one of these

The bishop at a4 is away from any of your pieces. So the obvious choice is the bishop at g5. This can be captured by giving a check to white king at d2 by your knight at f6. This move is called knight fork since it attacks two pieces at the same time. See the Board position before knight fork