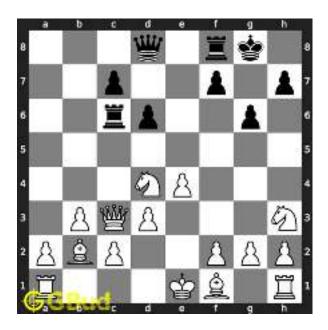

#### 1.2 Solution to Medium chess puzzle 0001

At this puzzle, next move is by black. The objective of the puzzle is to capture the Bishop. There are two white bishops available in the board at g5 and a4. You have to capture one of these

The bishop at a4 is away from any of your pieces. So the obvious choice is the bishop at g5. This can be captured by giving a check to white king at d2 by your knight at f6. This move is called knight fork since it attacks two pieces at the same time. See the Board position before knight fork