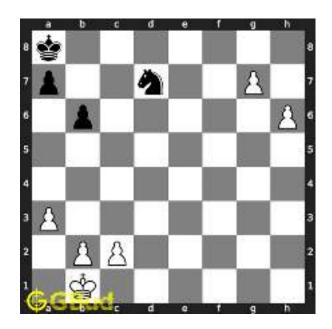

#### 1.2 Solution to Medium chess puzzle 0001

At this puzzle, next move is by black. The objective of the puzzle is to capture the Bishop. There are two white bishops available in the board at g5 and a4. You have to capture one of these

The bishop at a4 is away from any of your pieces. So the obvious choice is the bishop at g5. This can be captured by giving a check to white king at d2 by your knight at f6. This move is called knight fork since it attacks two pieces at the same time. See the Board position before knight fork