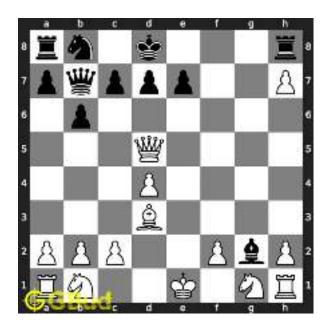

#### 1.1 Medium chess puzzle 0001

Figure 1.1: Solve this Medium chess puzzle 0001. Gain Bishop @ https://gbud.in/g76jdq2

Figure 1.2: Solve this medium chess puzzle online with solution @ https://gbud.in/g76jdq2

#### 1.2 Solution to Medium chess puzzle 0001

At this puzzle, next move is by black. The objective of the puzzle is to capture the Bishop. There are two white bishops available in the board at g5 and a4. You have to capture one of these

The bishop at a4 is away from any of your pieces. So the obvious choice is the bishop at g5. This can be captured by giving a check to white king at d2 by your knight at f6. This move is called knight fork since it attacks two pieces at the same time. See the Board position before knight fork