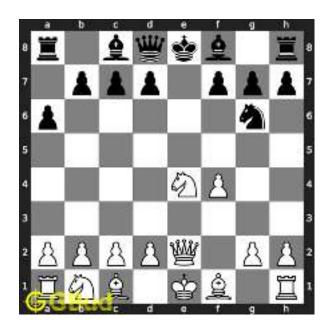

Figure 1.3: Board position before knight fork

The board position after the knight fork shows the movement of knight from f6 to e4. Now the king is in check. Since there are no pieces to capture the knight at e4, the king needs to move.

Figure 1.4: Board position after knight fork

The king moves to d3 intending to capture the knight at e4.

Figure 1.5: King moves closer to knight

The knight at e4 moves to g5 and captures the bishop at g5.