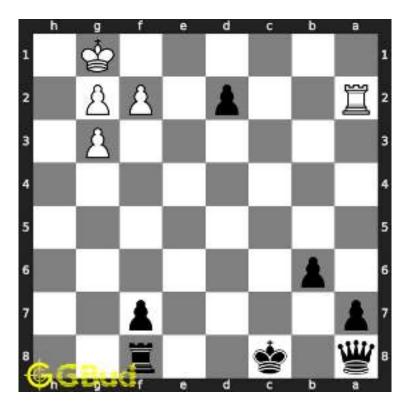

#### 1.1 Medium chess puzzle 0001

Figure 1.1: Solve this Medium chess puzzle 0001. Gain Bishop @ https://gbud.in/g76jdq2

Figure 1.2: Solve this medium chess puzzle online with solution @ https://gbud.in/g76jdq2

#### 1.2 Solution to Medium chess puzzle 0001

At this puzzle, next move is by black. The objective of the puzzle is to capture the Bishop. There are two white bishops available in the board at g5 and a4. You have to capture one of these

The bishop at a4 is away from any of your pieces. So the obvious choice is the bishop at g5. This can be captured by giving a check to white king at d2 by your knight at f6. This move is called knight fork since it attacks two pieces at the same time. See the Board position before knight fork