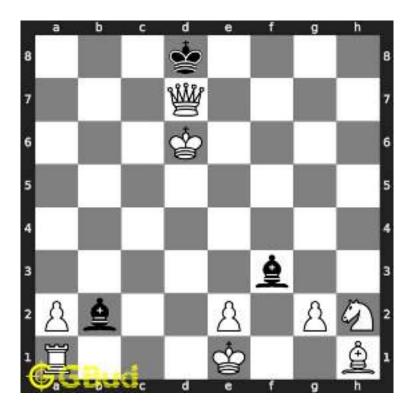

© GBud Games. https://gbud.in

Access the latest version of this article at https://gbud.in/blog/game/chess/medium-chess-puzzleo0001.html

Figure 1.6: Knight captures bishop

This is the solution. You gave a check to the king by knight and targeted the bishop at the same time. this move is called fork and now you gained a bishop.