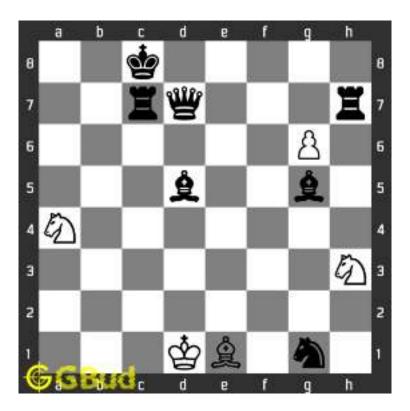

#### 1.1 Medium chess puzzle 0001

Figure 1.1: Solve this Medium chess puzzle 0001. Gain Bishop @ https://gbud.in/g76jdq2

Figure 1.2: Solve this medium chess puzzle online with solution @ https://gbud.in/g76jdq2

#### 1.2 Solution to Medium chess puzzle 0001

At this puzzle, next move is by black. The objective of the puzzle is to capture the Bishop. There are two white bishops available in the board at g5 and a4. You have to capture one of these

The bishop at a4 is away from any of your pieces. So the obvious choice is the bishop at g5. This can be captured by giving a check to white king at d2 by your knight at f6. This move is called knight fork since it attacks two pieces at the same time. See the Board position before knight fork