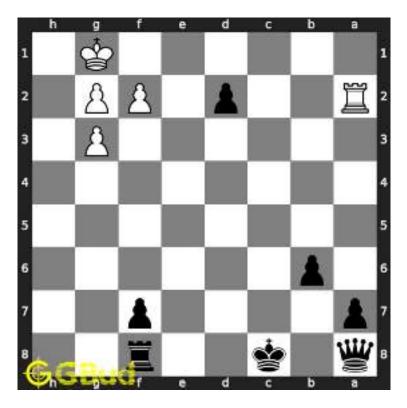

Figure 1.3: Board position before knight fork

The board position after the knight fork shows the movement of knight from f6 to e4. Now the king is in check. Since there are no pieces to capture the knight at e4, the king needs to move.

Figure 1.4: Board position after knight fork

The king moves to d3 intending to capture the knight at e4.

Figure 1.5: King moves closer to knight

The knight at e4 moves to g5 and captures the bishop at g5.