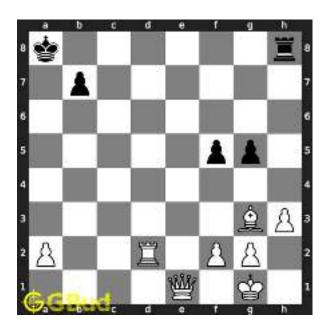

The bishop at a4 is away from any of your pieces. So the obvious choice is the bishop at g5. This can be captured by giving a check to white king at d2 by your knight at f6. This move is called knight fork since it attacks two pieces at the same time. See the Board position before knight fork

Figure 1.3: Board position before knight fork

The board position after the knight fork shows the movement of knight from f6 to e4. Now the king is in check. Since there are no pieces to capture the knight at e4, the king needs to move.