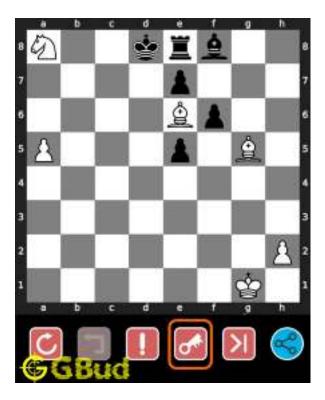

#### 1.1 Medium chess puzzle 0001

Figure 1.1: Solve this Medium chess puzzle 0001. Gain Bishop @ https://gbud.in/g76jdq2

Figure 1.2: Solve this medium chess puzzle online with solution @ https://gbud.in/g76jdq2

#### 1.2 Solution to Medium chess puzzle 0001

At this puzzle, next move is by black. The objective of the puzzle is to capture the Bishop. There are two white bishops available in the board at g5 and a4. You have to capture one of these

The bishop at a4 is away from any of your pieces. So the obvious choice is the bishop at g5. This can be captured by giving a check to white king at d2 by your knight at f6. This move is called knight fork since it attacks two pieces at the same time. See the Board position before knight fork