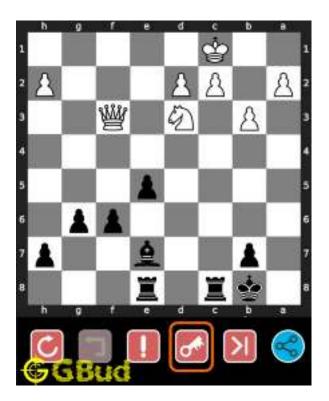

# 1.3 How to view the solution to Medium chess puzzle 0002

To view the solution to this puzzle, follow the steps given below

- 1. Go to the puzzle page
- 2. Click the solution button (Key as shown below) to view the solution

Figure 1.3: Click the solution button to view solutions @ https://gbud.in/gdng8s2