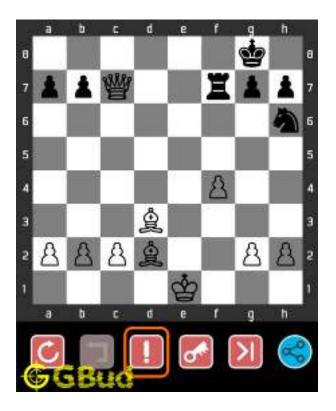

#### 1.4 How to get help for moves in the Medium chess puzzle 0002

To get help or the possible next moves in the puzzle, , follow the steps given below

- 1. Go to the puzzle page
- 2. Click the help button (exclamation mark as shown below) to get help or suggestion on next possible move

Figure 1.4: Click the help button to get help on next move @ https://gbud.in/gdng8s2

Figure 1.5: Solve more medium puzzles @ https://gbud.in/chsmdpz

Figure 1.6: Solve other puzzles @ https://gbud.in/chsgppz