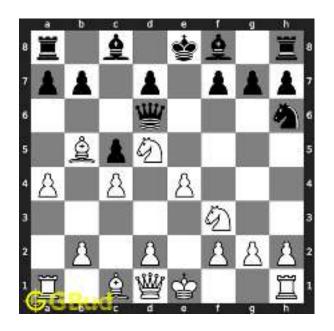

Figure 1.3: Board position before knight fork

The board position after the knight fork shows the movement of knight from f6 to e4. Now the king is in check. Since there are no pieces to capture the knight at e4, the king needs to move.

Figure 1.4: Board position after knight fork

The king moves to d3 intending to capture the knight at e4.

Figure 1.5: King moves closer to knight

The knight at e4 moves to g5 and captures the bishop at g5.