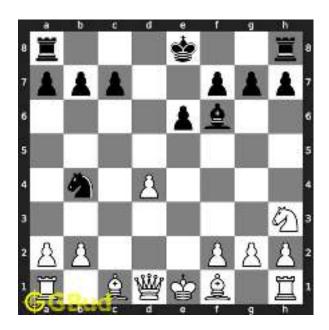

#### 1.1 Medium chess puzzle 0001

Figure 1.1: Solve this Medium chess puzzle 0001. Gain Bishop @ https://gbud.in/g76jdq2

Figure 1.2: Solve this medium chess puzzle online with solution @ https://gbud.in/g76jdq2

#### 1.2 Solution to Medium chess puzzle 0001

At this puzzle, next move is by black. The objective of the puzzle is to capture the Bishop. There are two white bishops available in the board at g5 and a4. You have to capture one of these

The bishop at a4 is away from any of your pieces. So the obvious choice is the bishop at g5. This can be captured by giving a check to white king at d2 by your knight at f6. This move is called knight fork since it attacks two pieces at the same time. See the Board position before knight fork