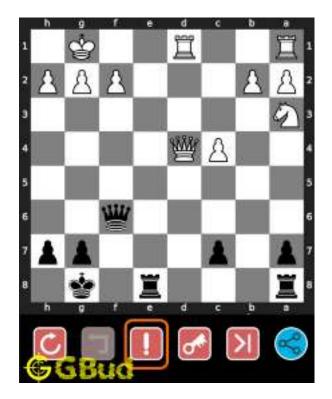

#### 1.1 Medium chess puzzle 0001

Figure 1.1: Solve this Medium chess puzzle 0001. Gain Bishop @ https://gbud.in/g76jdq2

Figure 1.2: Solve this medium chess puzzle online with solution @ https://gbud.in/g76jdq2

#### 1.2 Solution to Medium chess puzzle 0001

At this puzzle, next move is by black. The objective of the puzzle is to capture the Bishop. There are two white bishops available in the board at g5 and a4. You have to capture one of these

The bishop at a4 is away from any of your pieces. So the obvious choice is the bishop at g5. This can be captured by giving a check to white king at d2 by your knight at f6. This move is called knight fork since it attacks two pieces at the same time. See the Board position before knight fork