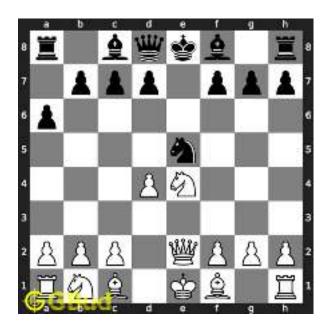

Figure 1.4: Board position after knight fork

The king moves to d3 intending to capture the knight at e4.

Figure 1.5: King moves closer to knight

The knight at e4 moves to g5 and captures the bishop at g5.