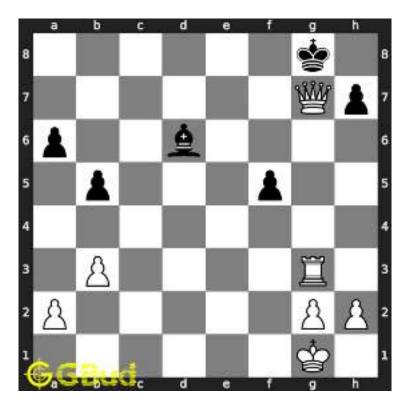

## Medium chess puzzle - # 0001 - Gain Bishop

Solve this Medium chess puzzle and improve your chess games through improvement of your chess strategies and chess tactics.

Puzzle No : 0001Difficulty level : MediumDescription : Gain BishopNext Move : BlackPlayer level : Intermediate

#### 1.1 Medium chess puzzle 0001

Figure 1.1: Solve this Medium chess puzzle 0001. Gain Bishop @ https://gbud.in/g76jdq2

Figure 1.2: Solve this medium chess puzzle online with solution @ https://gbud.in/g76jdq2

#### 1.2 Solution to Medium chess puzzle 0001

At this puzzle, next move is by black. The objective of the puzzle is to capture the Bishop. There are two white bishops available in the board at g5 and a4. You have to capture one of these

The bishop at a4 is away from any of your pieces. So the obvious choice is the bishop at g5. This can be captured by giving a check to white king at d2 by your knight at f6. This move is called knight fork since it attacks two pieces at the same time. See the Board position before knight fork