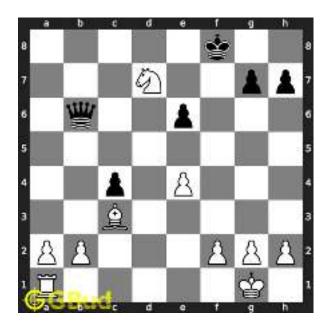

#### 1.1 Medium chess puzzle 0001

Figure 1.1: Solve this Medium chess puzzle 0001. Gain Bishop @ https://gbud.in/g76jdq2

Figure 1.2: Solve this medium chess puzzle online with solution @ https://gbud.in/g76jdq2

#### 1.2 Solution to Medium chess puzzle 0001

At this puzzle, next move is by black. The objective of the puzzle is to capture the Bishop. There are two white bishops available in the board at g5 and a4. You have to capture one of these

The bishop at a4 is away from any of your pieces. So the obvious choice is the bishop at g5. This can be captured by giving a check to white king at d2 by your knight at f6. This move is called knight fork since it attacks two pieces at the same time. See the Board position before knight fork