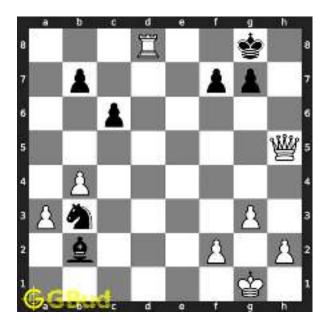

#### 1.1 Medium chess puzzle 0001

Figure 1.1: Solve this Medium chess puzzle 0001. Gain Bishop @ https://gbud.in/g76jdq2

Figure 1.2: Solve this medium chess puzzle online with solution @ https://gbud.in/g76jdq2

#### 1.2 Solution to Medium chess puzzle 0001

At this puzzle, next move is by black. The objective of the puzzle is to capture the Bishop. There are two white bishops available in the board at g5 and a4. You have to capture one of these

The bishop at a4 is away from any of your pieces. So the obvious choice is the bishop at g5. This can be captured by giving a check to white king at d2 by your knight at f6. This move is called knight fork since it attacks two pieces at the same time. See the Board position before knight fork