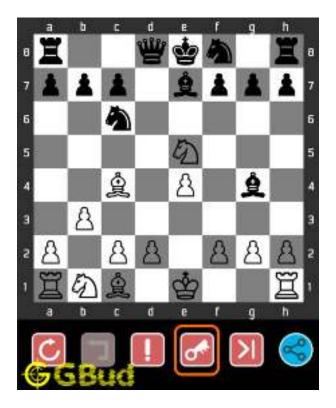

# 1.3 How to view the solution to Medium chess puzzle 0002

To view the solution to this puzzle, follow the steps given below

- 1. Go to the puzzle page
- 2. Click the solution button (Key as shown below) to view the solution

Figure 1.3: Click the solution button to view solutions @ https://gbud.in/gdng8s2