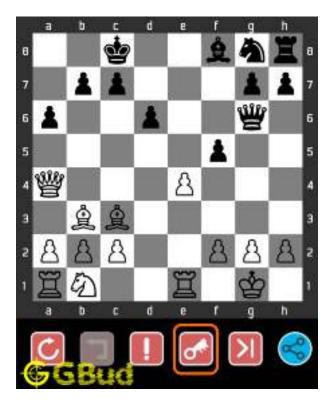

# 1.3 How to view the solution to Medium chess puzzle 0002

To view the solution to this puzzle, follow the steps given below

- 1. Go to the puzzle page
- 2. Click the solution button (Key as shown below) to view the solution

Figure 1.3: Click the solution button to view solutions @ https://gbud.in/gdng8s2