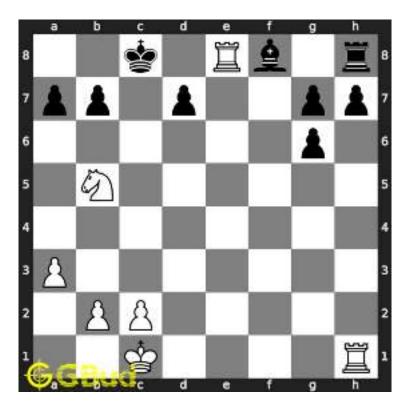

Figure 1.4: Board position after knight fork

The king moves to d3 intending to capture the knight at e4.

Figure 1.5: King moves closer to knight

The knight at e4 moves to g5 and captures the bishop at g5.