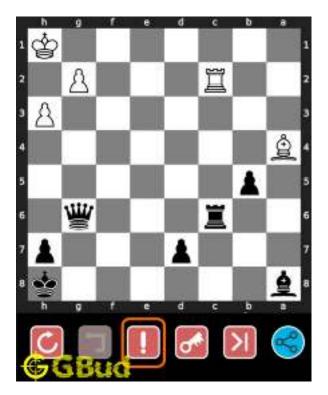

#### 1.4 How to get help for moves in the Medium chess puzzle 0002

To get help or the possible next moves in the puzzle, , follow the steps given below

- 1. Go to the puzzle page
- 2. Click the help button (exclamation mark as shown below) to get help or suggestion on next possible move

Figure 1.4: Click the help button to get help on next move @ https://gbud.in/gdng8s2

Figure 1.5: Solve more medium puzzles @ https://gbud.in/chsmdpz

Figure 1.6: Solve other puzzles @ https://gbud.in/chsgppz