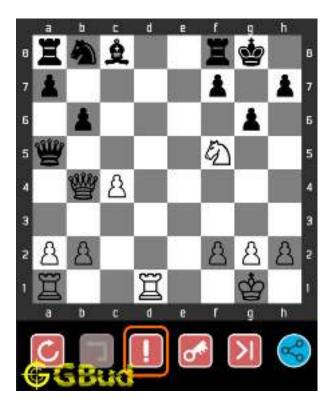

#### 1.2 Solution to Medium chess puzzle 0001

At this puzzle, next move is by black. The objective of the puzzle is to capture the Bishop. There are two white bishops available in the board at g5 and a4. You have to capture one of these

The bishop at a4 is away from any of your pieces. So the obvious choice is the bishop at g5. This can be captured by giving a check to white king at d2 by your knight at f6. This move is called knight fork since it attacks two pieces at the same time. See the Board position before knight fork

Figure 1.3: Board position before knight fork

The board position after the knight fork shows the movement of knight from f6 to e4. Now the king is in check. Since there are no pieces to capture the knight at e4, the king needs to move.