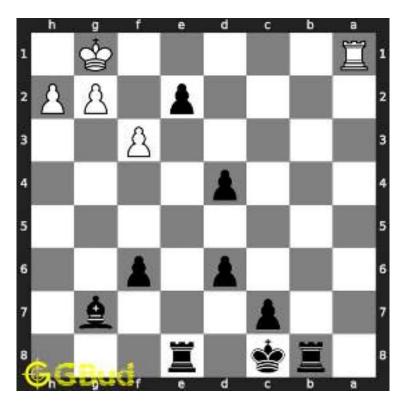

#### 1.2 Solution to Medium chess puzzle 0001

At this puzzle, next move is by black. The objective of the puzzle is to capture the Bishop. There are two white bishops available in the board at g5 and a4. You have to capture one of these

The bishop at a4 is away from any of your pieces. So the obvious choice is the bishop at g5. This can be captured by giving a check to white king at d2 by your knight at f6. This move is called knight fork since it attacks two pieces at the same time. See the Board position before knight fork