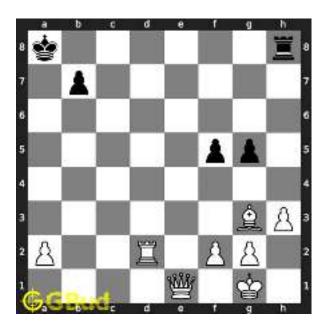

Figure 1.3: Board position before knight fork

The board position after the knight fork shows the movement of knight from f6 to e4. Now the king is in check. Since there are no pieces to capture the knight at e4, the king needs to move.

Figure 1.4: Board position after knight fork

The king moves to d3 intending to capture the knight at e4.

Figure 1.5: King moves closer to knight

The knight at e4 moves to g5 and captures the bishop at g5.