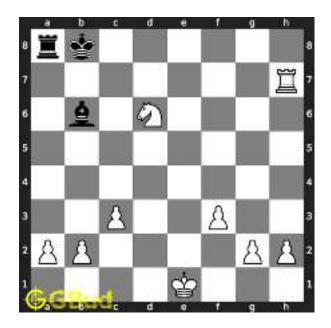

Figure 1.3: Board position before knight fork

The board position after the knight fork shows the movement of knight from f6 to e4. Now the king is in check. Since there are no pieces to capture the knight at e4, the king needs to move.

Figure 1.4: Board position after knight fork

The king moves to d3 intending to capture the knight at e4.

Figure 1.5: King moves closer to knight

The knight at e4 moves to g5 and captures the bishop at g5.