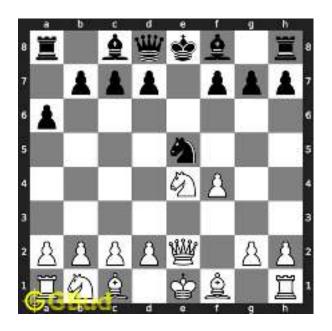

Figure 1.4: Board position after knight fork

The king moves to d3 intending to capture the knight at e4.

Figure 1.5: King moves closer to knight

The knight at e4 moves to g5 and captures the bishop at g5.

© GBud Games. https://gbud.in

Access the latest version of this article at https://gbud.in/blog/game/chess/medium-chess-puzzleo0001.html

Figure 1.6: Knight captures bishop

This is the solution. You gave a check to the king by knight and targeted the bishop at the same time. this move is called fork and now you gained a bishop.