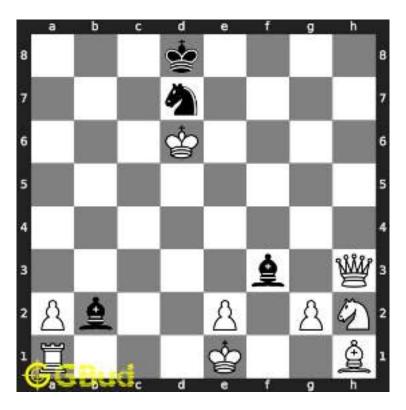

Figure 1.4: Board position after knight fork

The king moves to d3 intending to capture the knight at e4.

Figure 1.5: King moves closer to knight

The knight at e4 moves to g5 and captures the bishop at g5.