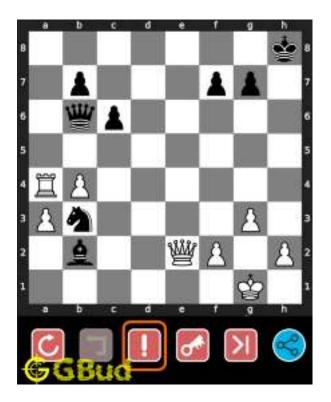

#### 1.4 How to get help for moves in the Medium chess puzzle 0002

To get help or the possible next moves in the puzzle, , follow the steps given below

- 1. Go to the puzzle page
- 2. Click the help button (exclamation mark as shown below) to get help or suggestion on next possible move

Figure 1.4: Click the help button to get help on next move @ https://gbud.in/gdng8s2

Figure 1.5: Solve more medium puzzles @ https://gbud.in/chsmdpz

Figure 1.6: Solve other puzzles @ https://gbud.in/chsgppz