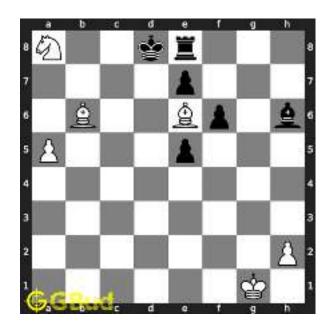

© GBud Games. https://gbud.in

Access the latest version of this article at https://gbud.in/blog/game/chess/medium-chess-puzzleo0001.html

Figure 1.6: Knight captures bishop

This is the solution. You gave a check to the king by knight and targeted the bishop at the same time. this move is called fork and now you gained a bishop.