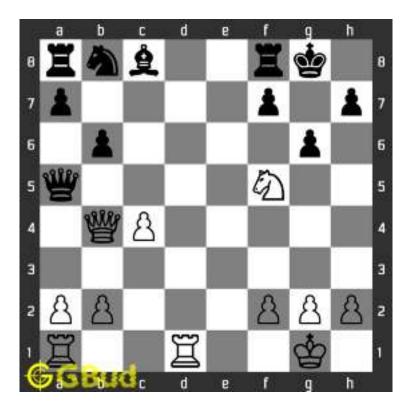

#### 1.2 Solution to Medium chess puzzle 0002

At this puzzle, next move is by White. The objective of the puzzle is to checkmate in two moves. Black king is guarded by the rook at f8. It may seem not possible to checkmate in two moves. But it is possible. The king has to be forced to move to a vulnerable square. For this you have to sacrifice one of your pieces.

For this, you can sacrifice your queen. Though queen is the most valueable piece, it can be sacrificed for the checkmate. This sacrifice is called magnet sacrifice. See the solution at the puzzle page