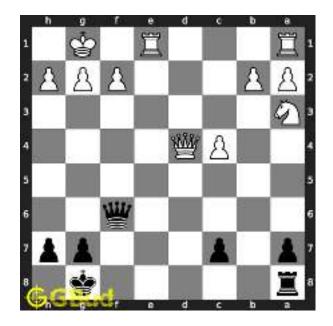

#### 1.2 Solution to Medium chess puzzle 0001

At this puzzle, next move is by black. The objective of the puzzle is to capture the Bishop. There are two white bishops available in the board at g5 and a4. You have to capture one of these

The bishop at a4 is away from any of your pieces. So the obvious choice is the bishop at g5. This can be captured by giving a check to white king at d2 by your knight at f6. This move is called knight fork since it attacks two pieces at the same time. See the Board position before knight fork