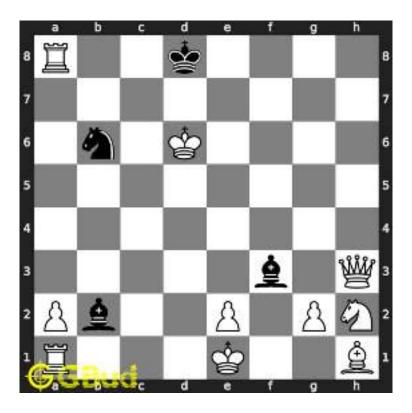

Figure 1.3: Board position before knight fork

The board position after the knight fork shows the movement of knight from f6 to e4. Now the king is in check. Since there are no pieces to capture the knight at e4, the king needs to move.

Figure 1.4: Board position after knight fork

The king moves to d3 intending to capture the knight at e4.

Figure 1.5: King moves closer to knight

The knight at e4 moves to g5 and captures the bishop at g5.