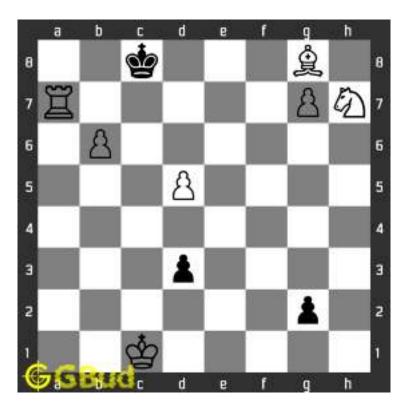

## Medium chess puzzle - # 0001 - Gain Bishop

Solve this Medium chess puzzle and improve your chess games through improvement of your chess strategies and chess tactics.

Puzzle No : 0001Difficulty level : MediumDescription : Gain BishopNext Move : BlackPlayer level : Intermediate

#### 1.1 Medium chess puzzle 0001

Figure 1.1: Solve this Medium chess puzzle 0001. Gain Bishop @ https://gbud.in/g76jdq2

Figure 1.2: Solve this medium chess puzzle online with solution @ https://gbud.in/g76jdq2

#### 1.2 Solution to Medium chess puzzle 0001

At this puzzle, next move is by black. The objective of the puzzle is to capture the Bishop. There are two white bishops available in the board at g5 and a4. You have to capture one of these

The bishop at a4 is away from any of your pieces. So the obvious choice is the bishop at g5. This can be captured by giving a check to white king at d2 by your knight at f6. This move is called knight fork since it attacks two pieces at the same time. See the Board position before knight fork