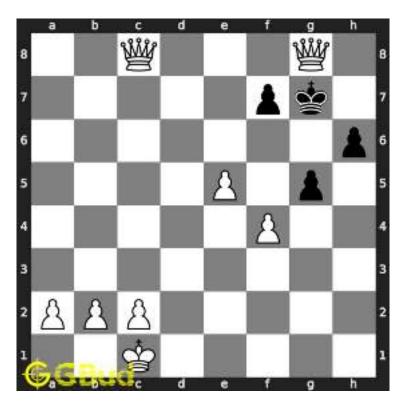

Figure 1.3: Board position before knight fork

The board position after the knight fork shows the movement of knight from f6 to e4. Now the king is in check. Since there are no pieces to capture the knight at e4, the king needs to move.

Figure 1.4: Board position after knight fork

The king moves to d3 intending to capture the knight at e4.

Figure 1.5: King moves closer to knight

The knight at e4 moves to g5 and captures the bishop at g5.