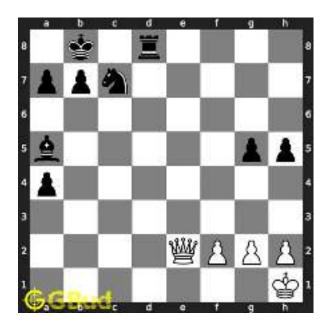

#### 1.2 Solution to Medium chess puzzle 0002

At this puzzle, next move is by White. The objective of the puzzle is to checkmate in two moves. Black king is guarded by the rook at f8. It may seem not possible to checkmate in two moves. But it is possible. The king has to be forced to move to a vulnerable square. For this you have to sacrifice one of your pieces.

For this, you can sacrifice your queen. Though queen is the most valueable piece, it can be sacrificed for the checkmate. This sacrifice is called magnet sacrifice. See the solution at the puzzle page