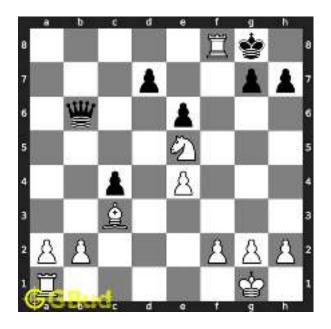

#### 1.2 Solution to Medium chess puzzle 0002

At this puzzle, next move is by White. The objective of the puzzle is to checkmate in two moves. Black king is guarded by the rook at f8. It may seem not possible to checkmate in two moves. But it is possible. The king has to be forced to move to a vulnerable square. For this you have to sacrifice one of your pieces.

For this, you can sacrifice your queen. Though queen is the most valueable piece, it can be sacrificed for the checkmate. This sacrifice is called magnet sacrifice. See the solution at the puzzle page