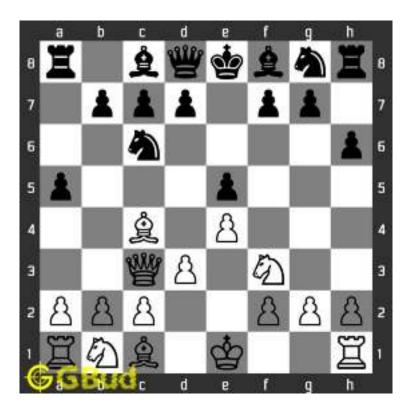

## Medium chess puzzle - # 0001 - Gain Bishop

Solve this Medium chess puzzle and improve your chess games through improvement of your chess strategies and chess tactics.

Puzzle No : 0001Difficulty level : MediumDescription : Gain BishopNext Move : BlackPlayer level : Intermediate

#### 1.1 Medium chess puzzle 0001

Figure 1.1: Solve this Medium chess puzzle 0001. Gain Bishop @ https://gbud.in/g76jdq2

Figure 1.2: Solve this medium chess puzzle online with solution @ https://gbud.in/g76jdq2

#### 1.2 Solution to Medium chess puzzle 0001

At this puzzle, next move is by black. The objective of the puzzle is to capture the Bishop. There are two white bishops available in the board at g5 and a4. You have to capture one of these

The bishop at a4 is away from any of your pieces. So the obvious choice is the bishop at g5. This can be captured by giving a check to white king at d2 by your knight at f6. This move is called knight fork since it attacks two pieces at the same time. See the Board position before knight fork