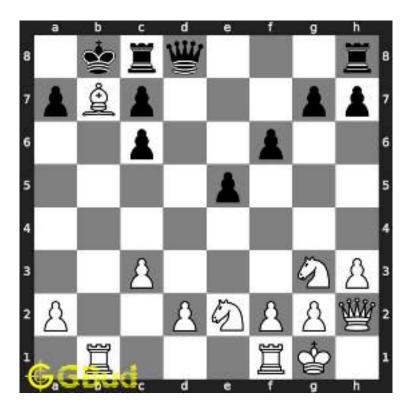

Figure 1.4: Board position after knight fork

The king moves to d3 intending to capture the knight at e4.

Figure 1.5: King moves closer to knight

The knight at e4 moves to g5 and captures the bishop at g5.

© GBud Games. https://gbud.in

Access the latest version of this article at https://gbud.in/blog/game/chess/medium-chess-puzzleo0001.html

Figure 1.6: Knight captures bishop

This is the solution. You gave a check to the king by knight and targeted the bishop at the same time. this move is called fork and now you gained a bishop.