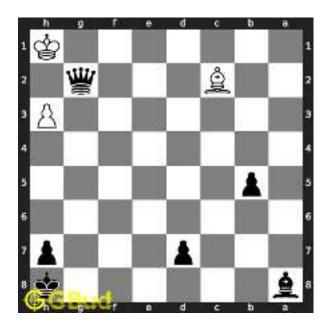

© GBud Games. https://gbud.in

Access the latest version of this article at https://gbud.in/blog/game/chess/medium-chess-puzzleo0001.html

Figure 1.6: Knight captures bishop

This is the solution. You gave a check to the king by knight and targeted the bishop at the same time. this move is called fork and now you gained a bishop.

Figure 1.7: Solve more medium puzzles @ https://gbud.in/chsmdpz

Figure 1.8: Solve other puzzles @ https://gbud.in/chsgppz

Play chess for free

Figure 1.9: Play chess online for free. Solve puzzles and play with friends