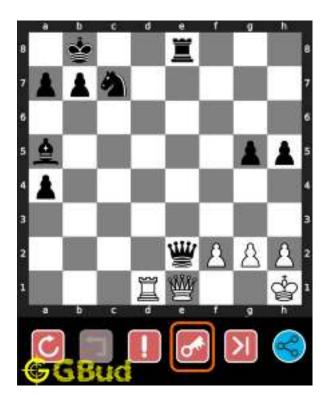

# 1.3 How to view the solution to Medium chess puzzle 0002

To view the solution to this puzzle, follow the steps given below

- 1. Go to the puzzle page
- 2. Click the solution button (Key as shown below) to view the solution

Figure 1.3: Click the solution button to view solutions @ https://gbud.in/gdng8s2