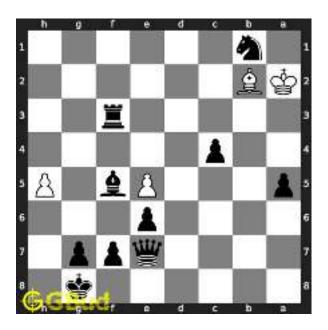

#### 1.2 Solution to Medium chess puzzle 0001

At this puzzle, next move is by black. The objective of the puzzle is to capture the Bishop. There are two white bishops available in the board at g5 and a4. You have to capture one of these

The bishop at a4 is away from any of your pieces. So the obvious choice is the bishop at g5. This can be captured by giving a check to white king at d2 by your knight at f6. This move is called knight fork since it attacks two pieces at the same time. See the Board position before knight fork

Figure 1.3: Board position before knight fork

The board position after the knight fork shows the movement of knight from f6 to e4. Now the king is in check. Since there are no pieces to capture the knight at e4, the king needs to move.