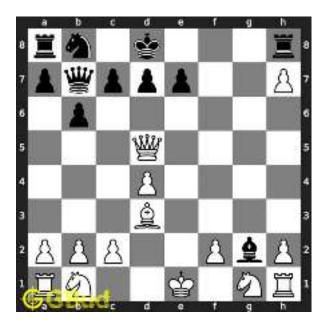

## Medium chess puzzle - # 0002 - Check mate in two moves

Solve this Medium chess puzzle and improve your chess games through improvement of your chess strategies and chess tactics. Puzzle No : 0002 Difficulty level : medium Description : Check mate in two moves Next Move : White Player level : Intermediate Short URL for puzzle : https://gbud.in/gdng8s2

#### 1.2 Solution to Medium chess puzzle 0002

At this puzzle, next move is by White. The objective of the puzzle is to checkmate in two moves. Black king is guarded by the rook at f8. It may seem not possible to checkmate in two moves. But it is possible. The king has to be forced to move to a vulnerable square. For this you have to sacrifice one of your pieces.

For this, you can sacrifice your queen. Though queen is the most valueable piece, it can be sacrificed for the checkmate. This sacrifice is called magnet sacrifice. See the solution at the puzzle page