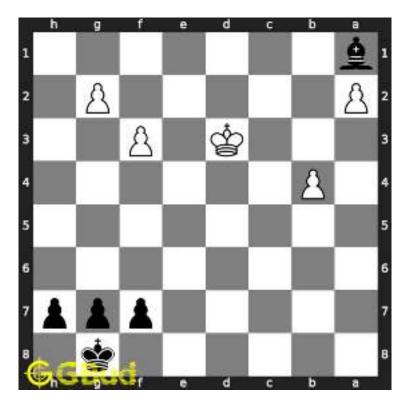

#### 1.1 Medium chess puzzle 0001

Figure 1.1: Solve this Medium chess puzzle 0001. Gain Bishop @ https://gbud.in/g76jdq2

Figure 1.2: Solve this medium chess puzzle online with solution @ https://gbud.in/g76jdq2

#### 1.2 Solution to Medium chess puzzle 0001

At this puzzle, next move is by black. The objective of the puzzle is to capture the Bishop. There are two white bishops available in the board at g5 and a4. You have to capture one of these

The bishop at a4 is away from any of your pieces. So the obvious choice is the bishop at g5. This can be captured by giving a check to white king at d2 by your knight at f6. This move is called knight fork since it attacks two pieces at the same time. See the Board position before knight fork