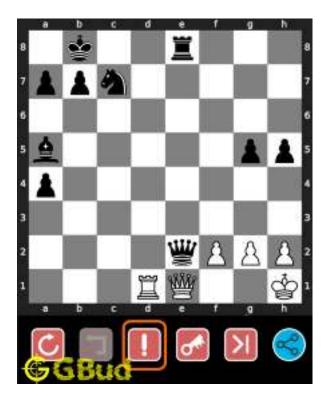

#### 1.4 How to get help for moves in the Medium chess puzzle 0002

To get help or the possible next moves in the puzzle, , follow the steps given below

- 1. Go to the puzzle page
- 2. Click the help button (exclamation mark as shown below) to get help or suggestion on next possible move

Figure 1.4: Click the help button to get help on next move @ https://gbud.in/gdng8s2

Figure 1.5: Solve more medium puzzles @ https://gbud.in/chsmdpz

Figure 1.6: Solve other puzzles @ https://gbud.in/chsgppz