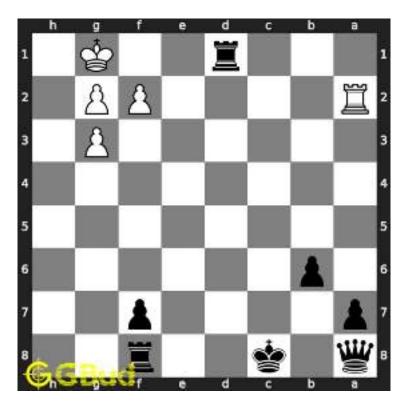

Figure 1.4: Board position after knight fork

The king moves to d3 intending to capture the knight at e4.

Figure 1.5: King moves closer to knight

The knight at e4 moves to g5 and captures the bishop at g5.