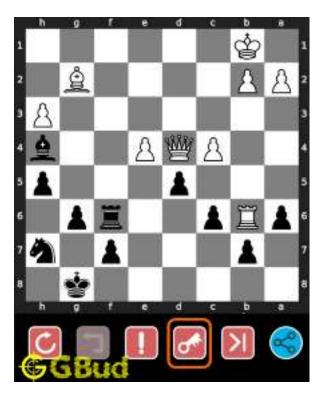

# 1.3 How to view the solution to Medium chess puzzle 0002

To view the solution to this puzzle, follow the steps given below

- 1. Go to the puzzle page
- 2. Click the solution button (Key as shown below) to view the solution

Figure 1.3: Click the solution button to view solutions @ https://gbud.in/gdng8s2