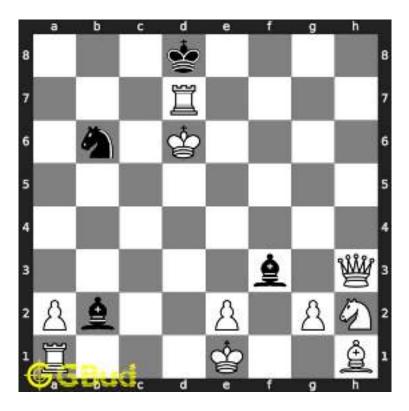

#### 1.2 Solution to Medium chess puzzle 0001

At this puzzle, next move is by black. The objective of the puzzle is to capture the Bishop. There are two white bishops available in the board at g5 and a4. You have to capture one of these

The bishop at a4 is away from any of your pieces. So the obvious choice is the bishop at g5. This can be captured by giving a check to white king at d2 by your knight at f6. This move is called knight fork since it attacks two pieces at the same time. See the Board position before knight fork