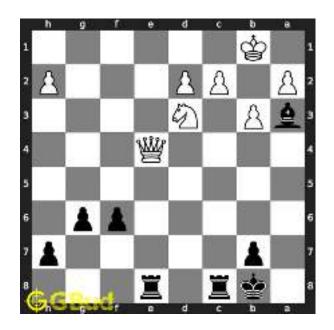

## Medium chess puzzle - # 0001 - Gain Bishop

Solve this Medium chess puzzle and improve your chess games through improvement of your chess strategies and chess tactics.

Puzzle No : 0001Difficulty level : MediumDescription : Gain BishopNext Move : BlackPlayer level : Intermediate

#### 1.1 Medium chess puzzle 0001

Figure 1.1: Solve this Medium chess puzzle 0001. Gain Bishop @ https://gbud.in/g76jdq2

Figure 1.2: Solve this medium chess puzzle online with solution @ https://gbud.in/g76jdq2

#### 1.2 Solution to Medium chess puzzle 0001

At this puzzle, next move is by black. The objective of the puzzle is to capture the Bishop. There are two white bishops available in the board at g5 and a4. You have to capture one of these

The bishop at a4 is away from any of your pieces. So the obvious choice is the bishop at g5. This can be captured by giving a check to white king at d2 by your knight at f6. This move is called knight fork since it attacks two pieces at the same time. See the Board position before knight fork