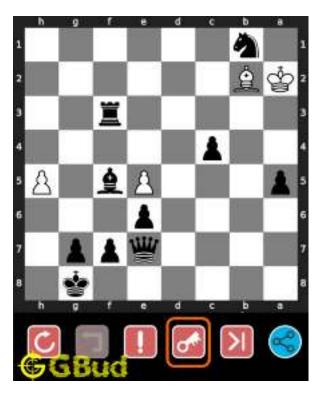

# 1.3 How to view the solution to Medium chess puzzle 0002

To view the solution to this puzzle, follow the steps given below

- 1. Go to the puzzle page
- 2. Click the solution button (Key as shown below) to view the solution

Figure 1.3: Click the solution button to view solutions @ https://gbud.in/gdng8s2