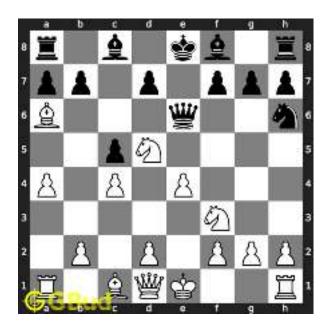

# Medium chess puzzle - # 0007 - Capture queen in two moves

Solve this Medium chess puzzle and improve your chess games through improvement of your chess strategies and chess tactics.

Puzzle No : 0007
Difficulty level : medium
Description : Capture queen in two moves
Next Move : Black
Player level : Intermediate
Short URL for puzzle : https://gbud.in/g4lnw62

#### 1.1 Medium chess puzzle 0007

Figure 1.1: Solve this Medium chess puzzle 0007. Capture queen in two moves @ https://gbud.in/g4lnw62

Figure 1.2: Solve this medium chess puzzle online with solution @ https://gbud.in/g4lnw62

#### 1.2 Solution to Medium chess puzzle 0007

At this puzzle, next move is by Black. The objective of the puzzle is to capture the queen in 2 moves. To capture the queen you need to use two different tactics. First you have to pull the king to a weaker square and then you attack the king and queen at the same time.

To pull the king to a tactically weaker square, you have to sacrifice one of your bishops. You can capture the pawn at f2 and give a check to opponent. The king has no other options other than capturing the attacking bishop, since the squares h1 and f1 are targeted by the knight at g3. After the

bishop is captured, move your knight to d3 thereby capturing the bishop and give the consecutinve check to king. This move by knight also attacks the queen at the same time. After the king gets out of this second check, capture the opponents queen at b4. The technique of pulling the king to a weaker square by sacrificing the bishop is called magnet sacrifice. Attacking the king and the queen at the same time by your knight is called knight Fork.