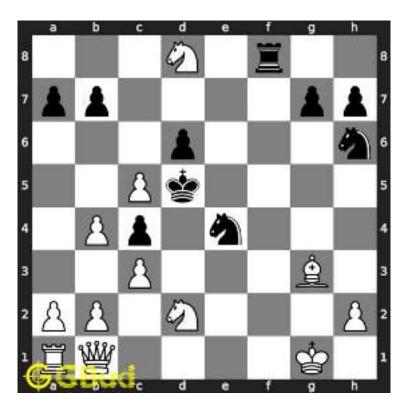

#### 1.1 Medium chess puzzle 0001

Figure 1.1: Solve this Medium chess puzzle 0001. Gain Bishop @ https://gbud.in/g76jdq2

Figure 1.2: Solve this medium chess puzzle online with solution @ https://gbud.in/g76jdq2

#### 1.2 Solution to Medium chess puzzle 0001

At this puzzle, next move is by black. The objective of the puzzle is to capture the Bishop. There are two white bishops available in the board at g5 and a4. You have to capture one of these

The bishop at a4 is away from any of your pieces. So the obvious choice is the bishop at g5. This can be captured by giving a check to white king at d2 by your knight at f6. This move is called knight fork since it attacks two pieces at the same time. See the Board position before knight fork