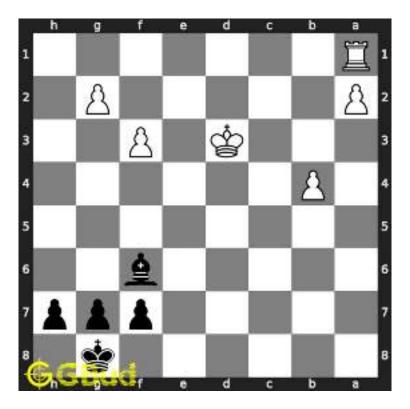

© GBud Games. https://gbud.in

Access the latest version of this article at https://gbud.in/blog/game/chess/medium-chess-puzzleo0001.html

Figure 1.6: Knight captures bishop

This is the solution. You gave a check to the king by knight and targeted the bishop at the same time. this move is called fork and now you gained a bishop.