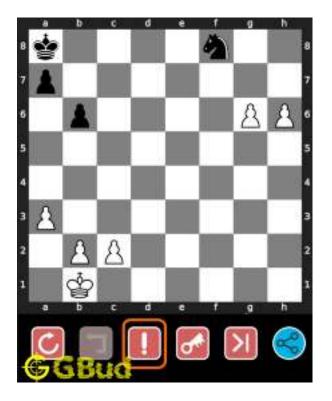

#### 1.1 Medium chess puzzle 0001

Figure 1.1: Solve this Medium chess puzzle 0001. Gain Bishop @ https://gbud.in/g76jdq2

Figure 1.2: Solve this medium chess puzzle online with solution @ https://gbud.in/g76jdq2

#### 1.2 Solution to Medium chess puzzle 0001

At this puzzle, next move is by black. The objective of the puzzle is to capture the Bishop. There are two white bishops available in the board at g5 and a4. You have to capture one of these

The bishop at a4 is away from any of your pieces. So the obvious choice is the bishop at g5. This can be captured by giving a check to white king at d2 by your knight at f6. This move is called knight fork since it attacks two pieces at the same time. See the Board position before knight fork