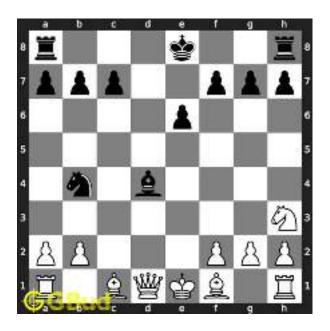

The bishop at a4 is away from any of your pieces. So the obvious choice is the bishop at g5. This can be captured by giving a check to white king at d2 by your knight at f6. This move is called knight fork since it attacks two pieces at the same time. See the Board position before knight fork

Figure 1.3: Board position before knight fork

The board position after the knight fork shows the movement of knight from f6 to e4. Now the king is in check. Since there are no pieces to capture the knight at e4, the king needs to move.