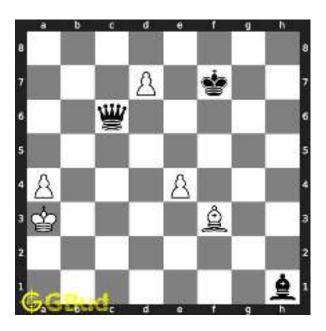

## Medium chess puzzle - # 0002 - Check mate in two moves

Solve this Medium chess puzzle and improve your chess games through improvement of your chess strategies and chess tactics. Puzzle No : 0002 Difficulty level : medium Description : Check mate in two moves Next Move : White Player level : Intermediate Short URL for puzzle : https://gbud.in/gdng8s2

#### 1.1 Medium chess puzzle 0002

Figure 1.1: Solve this Medium chess puzzle 0002. Check mate in two moves @ https://gbud.in/gdng8s2

Figure 1.2: Solve this medium chess puzzle online with solution @ https://gbud.in/gdng8s2

#### 1.2 Solution to Medium chess puzzle 0002

At this puzzle, next move is by White. The objective of the puzzle is to checkmate in two moves. Black king is guarded by the rook at f8. It may seem not possible to checkmate in two moves. But it is possible. The king has to be forced to move to a vulnerable square. For this you have to sacrifice one of your pieces.

For this, you can sacrifice your queen. Though queen is the most valueable piece, it can be sacrificed for the checkmate. This sacrifice is called magnet sacrifice. See the solution at the puzzle page