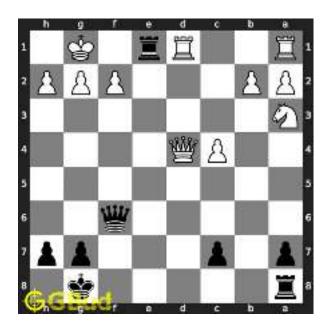

#### 1.2 Solution to Medium chess puzzle 0001

At this puzzle, next move is by black. The objective of the puzzle is to capture the Bishop. There are two white bishops available in the board at g5 and a4. You have to capture one of these

The bishop at a4 is away from any of your pieces. So the obvious choice is the bishop at g5. This can be captured by giving a check to white king at d2 by your knight at f6. This move is called knight fork since it attacks two pieces at the same time. See the Board position before knight fork