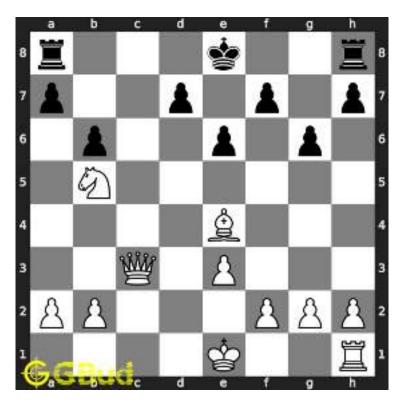

#### 1.1 Medium chess puzzle 0001

Figure 1.1: Solve this Medium chess puzzle 0001. Gain Bishop @ https://gbud.in/g76jdq2

Figure 1.2: Solve this medium chess puzzle online with solution @ https://gbud.in/g76jdq2

#### 1.2 Solution to Medium chess puzzle 0001

At this puzzle, next move is by black. The objective of the puzzle is to capture the Bishop. There are two white bishops available in the board at g5 and a4. You have to capture one of these

The bishop at a4 is away from any of your pieces. So the obvious choice is the bishop at g5. This can be captured by giving a check to white king at d2 by your knight at f6. This move is called knight fork since it attacks two pieces at the same time. See the Board position before knight fork