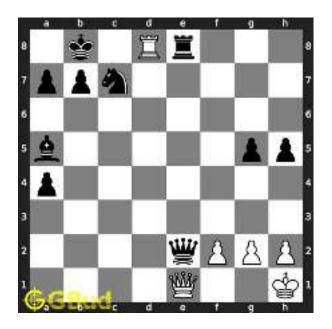

## Medium chess puzzle - # 0002 - Check mate in two moves

Solve this Medium chess puzzle and improve your chess games through improvement of your chess strategies and chess tactics. Puzzle No : 0002 Difficulty level : medium Description : Check mate in two moves Next Move : White Player level : Intermediate Short URL for puzzle : https://gbud.in/gdng8s2

#### 1.2 Solution to Medium chess puzzle 0002

At this puzzle, next move is by White. The objective of the puzzle is to checkmate in two moves. Black king is guarded by the rook at f8. It may seem not possible to checkmate in two moves. But it is possible. The king has to be forced to move to a vulnerable square. For this you have to sacrifice one of your pieces.

For this, you can sacrifice your queen. Though queen is the most valueable piece, it can be sacrificed for the checkmate. This sacrifice is called magnet sacrifice. See the solution at the puzzle page