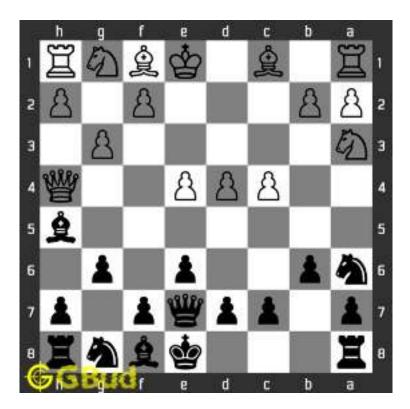

#### 1.2 Solution to Medium chess puzzle 0002

At this puzzle, next move is by White. The objective of the puzzle is to checkmate in two moves. Black king is guarded by the rook at f8. It may seem not possible to checkmate in two moves. But it is possible. The king has to be forced to move to a vulnerable square. For this you have to sacrifice one of your pieces.

For this, you can sacrifice your queen. Though queen is the most valueable piece, it can be sacrificed for the checkmate. This sacrifice is called magnet sacrifice. See the solution at the puzzle page