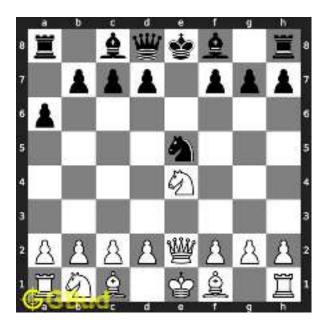

Figure 1.3: Board position before knight fork

The board position after the knight fork shows the movement of knight from f6 to e4. Now the king is in check. Since there are no pieces to capture the knight at e4, the king needs to move.

Figure 1.4: Board position after knight fork

The king moves to d3 intending to capture the knight at e4.

Figure 1.5: King moves closer to knight

The knight at e4 moves to g5 and captures the bishop at g5.