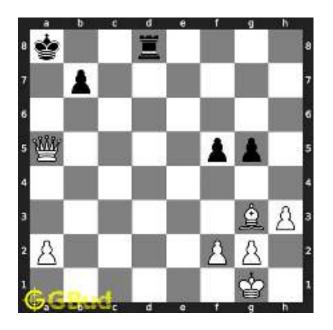

#### 1.2 Solution to Medium chess puzzle 0001

At this puzzle, next move is by black. The objective of the puzzle is to capture the Bishop. There are two white bishops available in the board at g5 and a4. You have to capture one of these

The bishop at a4 is away from any of your pieces. So the obvious choice is the bishop at g5. This can be captured by giving a check to white king at d2 by your knight at f6. This move is called knight fork since it attacks two pieces at the same time. See the Board position before knight fork