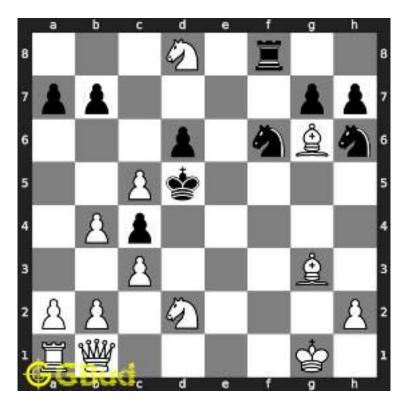

## Medium chess puzzle - # 0002 - Check mate in two moves

Solve this Medium chess puzzle and improve your chess games through improvement of your chess strategies and chess tactics. Puzzle No : 0002 Difficulty level : medium Description : Check mate in two moves Next Move : White Player level : Intermediate Short URL for puzzle : https://gbud.in/gdng8s2

#### 1.1 Medium chess puzzle 0002

Figure 1.1: Solve this Medium chess puzzle 0002. Check mate in two moves @ https://gbud.in/gdng8s2

Figure 1.2: Solve this medium chess puzzle online with solution @ https://gbud.in/gdng8s2

#### 1.2 Solution to Medium chess puzzle 0002

At this puzzle, next move is by White. The objective of the puzzle is to checkmate in two moves. Black king is guarded by the rook at f8. It may seem not possible to checkmate in two moves. But it is possible. The king has to be forced to move to a vulnerable square. For this you have to sacrifice one of your pieces.

For this, you can sacrifice your queen. Though queen is the most valueable piece, it can be sacrificed for the checkmate. This sacrifice is called magnet sacrifice. See the solution at the puzzle page