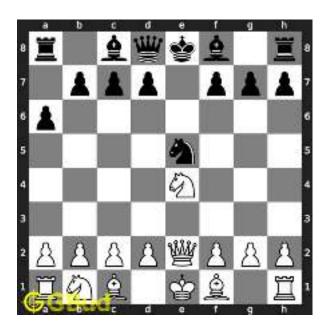

#### 1.1 Medium chess puzzle 0001

Figure 1.1: Solve this Medium chess puzzle 0001. Gain Bishop @ https://gbud.in/g76jdq2

Figure 1.2: Solve this medium chess puzzle online with solution @ https://gbud.in/g76jdq2

#### 1.2 Solution to Medium chess puzzle 0001

At this puzzle, next move is by black. The objective of the puzzle is to capture the Bishop. There are two white bishops available in the board at g5 and a4. You have to capture one of these

The bishop at a4 is away from any of your pieces. So the obvious choice is the bishop at g5. This can be captured by giving a check to white king at d2 by your knight at f6. This move is called knight fork since it attacks two pieces at the same time. See the Board position before knight fork