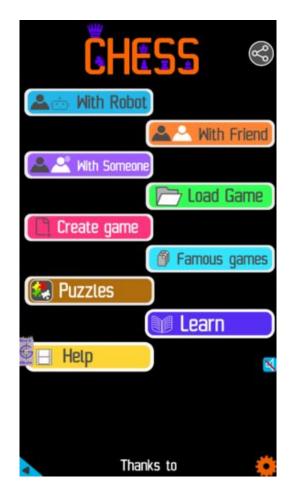

Play chess for free at https://gbud.in/chs

We present you a platform to play chess online with friends for free. No need to install any app. You can play chess for free without registration or login.

Simple. You can do several chess related activities.

- 1. solve chess puzzles
- 2. learn about chess
- 3. play chess with computer
- 4. play chess with friend
- 5. create your own chess games
- 6. fen viewer
- 7. fen editor
- 8. fen generator
- 9. pgn viewer
- 10. chess board editor
- 11. view famous chess games.