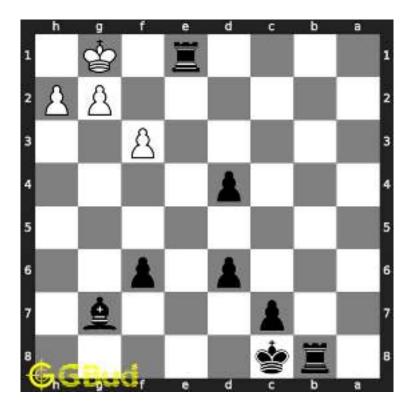

© GBud Games. https://gbud.in

Access the latest version of this article at https://gbud.in/blog/game/chess/medium-chess-puzzleo0001.html

Figure 1.6: Knight captures bishop

This is the solution. You gave a check to the king by knight and targeted the bishop at the same time. this move is called fork and now you gained a bishop.