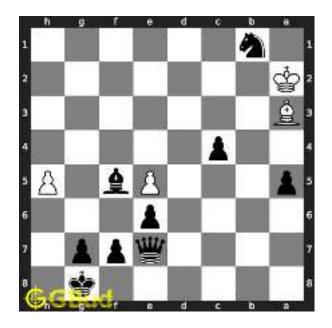

Figure 1.4: Board position after knight fork

The king moves to d3 intending to capture the knight at e4.

Figure 1.5: King moves closer to knight

The knight at e4 moves to g5 and captures the bishop at g5.

© GBud Games. https://gbud.in

Access the latest version of this article at https://gbud.in/blog/game/chess/medium-chess-puzzleo0001.html

Figure 1.6: Knight captures bishop

This is the solution. You gave a check to the king by knight and targeted the bishop at the same time. this move is called fork and now you gained a bishop.