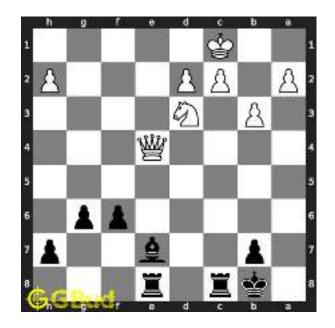

Figure 1.3: Board position before knight fork

The board position after the knight fork shows the movement of knight from f6 to e4. Now the king is in check. Since there are no pieces to capture the knight at e4, the king needs to move.

Figure 1.4: Board position after knight fork

The king moves to d3 intending to capture the knight at e4.

Figure 1.5: King moves closer to knight

The knight at e4 moves to g5 and captures the bishop at g5.