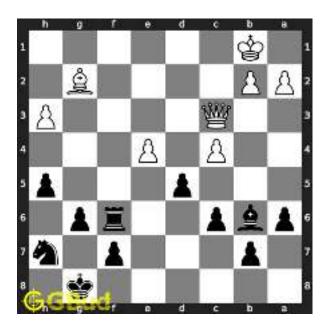

#### 1.1 Medium chess puzzle 0001

Figure 1.1: Solve this Medium chess puzzle 0001. Gain Bishop @ https://gbud.in/g76jdq2

Figure 1.2: Solve this medium chess puzzle online with solution @ https://gbud.in/g76jdq2

#### 1.2 Solution to Medium chess puzzle 0001

At this puzzle, next move is by black. The objective of the puzzle is to capture the Bishop. There are two white bishops available in the board at g5 and a4. You have to capture one of these

The bishop at a4 is away from any of your pieces. So the obvious choice is the bishop at g5. This can be captured by giving a check to white king at d2 by your knight at f6. This move is called knight fork since it attacks two pieces at the same time. See the Board position before knight fork