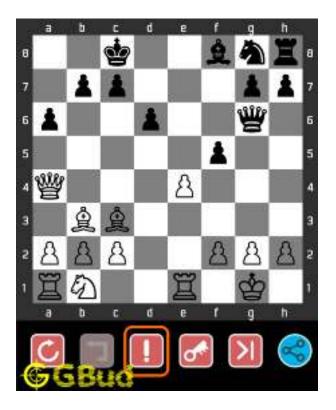

#### 1.4 How to get help for moves in the Medium chess puzzle 0002

To get help or the possible next moves in the puzzle, , follow the steps given below

- 1. Go to the puzzle page
- 2. Click the help button (exclamation mark as shown below) to get help or suggestion on next possible move

Figure 1.4: Click the help button to get help on next move @ https://gbud.in/gdng8s2

Figure 1.5: Solve more medium puzzles @ https://gbud.in/chsmdpz

Figure 1.6: Solve other puzzles @ https://gbud.in/chsgppz