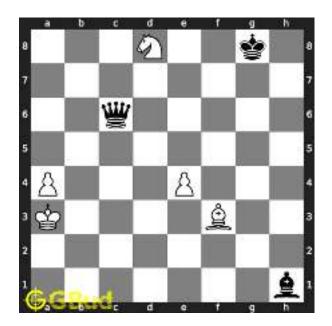

#### 1.1 Medium chess puzzle 0001

Figure 1.1: Solve this Medium chess puzzle 0001. Gain Bishop @ https://gbud.in/g76jdq2

Figure 1.2: Solve this medium chess puzzle online with solution @ https://gbud.in/g76jdq2

#### 1.2 Solution to Medium chess puzzle 0001

At this puzzle, next move is by black. The objective of the puzzle is to capture the Bishop. There are two white bishops available in the board at g5 and a4. You have to capture one of these

The bishop at a4 is away from any of your pieces. So the obvious choice is the bishop at g5. This can be captured by giving a check to white king at d2 by your knight at f6. This move is called knight fork since it attacks two pieces at the same time. See the Board position before knight fork