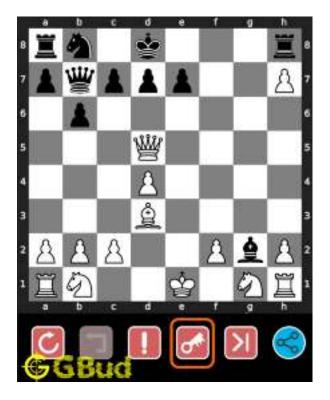

#### 1.1 Medium chess puzzle 0001

Figure 1.1: Solve this Medium chess puzzle 0001. Gain Bishop @ https://gbud.in/g76jdq2

Figure 1.2: Solve this medium chess puzzle online with solution @ https://gbud.in/g76jdq2

#### 1.2 Solution to Medium chess puzzle 0001

At this puzzle, next move is by black. The objective of the puzzle is to capture the Bishop. There are two white bishops available in the board at g5 and a4. You have to capture one of these

The bishop at a4 is away from any of your pieces. So the obvious choice is the bishop at g5. This can be captured by giving a check to white king at d2 by your knight at f6. This move is called knight fork since it attacks two pieces at the same time. See the Board position before knight fork