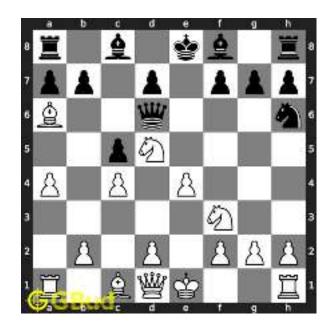

#### 1.1 Medium chess puzzle 0001

Figure 1.1: Solve this Medium chess puzzle 0001. Gain Bishop @ https://gbud.in/g76jdq2

Figure 1.2: Solve this medium chess puzzle online with solution @ https://gbud.in/g76jdq2

#### 1.2 Solution to Medium chess puzzle 0001

At this puzzle, next move is by black. The objective of the puzzle is to capture the Bishop. There are two white bishops available in the board at g5 and a4. You have to capture one of these

The bishop at a4 is away from any of your pieces. So the obvious choice is the bishop at g5. This can be captured by giving a check to white king at d2 by your knight at f6. This move is called knight fork since it attacks two pieces at the same time. See the Board position before knight fork