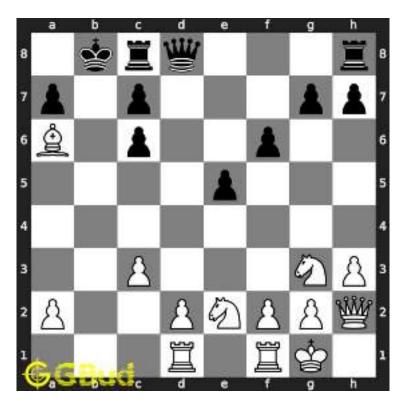

# Medium chess puzzle - # 0007 - Capture queen in two moves

Solve this Medium chess puzzle and improve your chess games through improvement of your chess strategies and chess tactics.

Puzzle No : 0007
Difficulty level : medium
Description : Capture queen in two moves
Next Move : Black
Player level : Intermediate
Short URL for puzzle : https://gbud.in/g4lnw62

#### 1.2 Solution to Medium chess puzzle 0007

At this puzzle, next move is by Black. The objective of the puzzle is to capture the queen in 2 moves. To capture the queen you need to use two different tactics. First you have to pull the king to a weaker square and then you attack the king and queen at the same time.

To pull the king to a tactically weaker square, you have to sacrifice one of your bishops. You can capture the pawn at f2 and give a check to opponent. The king has no other options other than capturing the attacking bishop, since the squares h1 and f1 are targeted by the knight at g3. After the

bishop is captured, move your knight to d3 thereby capturing the bishop and give the consecutinve check to king. This move by knight also attacks the queen at the same time. After the king gets out of this second check, capture the opponents queen at b4. The technique of pulling the king to a weaker square by sacrificing the bishop is called magnet sacrifice. Attacking the king and the queen at the same time by your knight is called knight Fork.