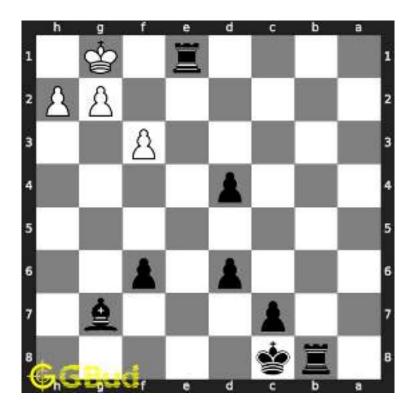

# Medium chess puzzle - # 0015 - Which moves will make you lose

Solve this Medium chess puzzle and improve your chess games through improvement of your chess strategies and chess tactics.

Puzzle No : 0015
Difficulty level : medium
Description : Which moves will make you lose
Next Move : White
Player level : Intermediate
Short URL for puzzle : https://gbud.in/g1fzjn2

## 1.2 Solution to Medium chess puzzle 0015

At this puzzle, next move is by White. The objective of the puzzle is to identify the moves that will lead to a checkmate and make you lose. THe opponent has just moves their knight to square f2 and it is forking both your queen and rook at the same time. Another thing to note it that the knight is not supported. This will tempt you to capture the knight. If you do so you would fall into the trap set by the opponent. This is a kind of decoy. Their knight would move to d3 which would result in a double discovered attack and a checkmate. So you should not move your Access the latest version of this article at https://gbud.in/blog/game/chess/medium-chess-puzzleo015.html

king. This is one of the moves to avoid. If you move the pawn at c file without moving the king would also lead to a checkmate, as the square d3 would not be supported. The knight would move to d3 and results in a checkmate.