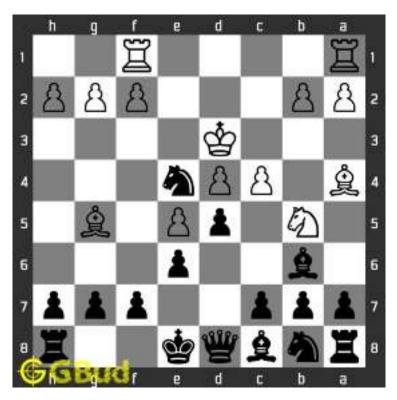

© GBud Games. https://gbud.in

Access the latest version of this article at https://gbud.in/blog/game/chess/medium-chess-puzzleo0001.html

Figure 1.6: Knight captures bishop

This is the solution. You gave a check to the king by knight and targeted the bishop at the same time. this move is called fork and now you gained a bishop.