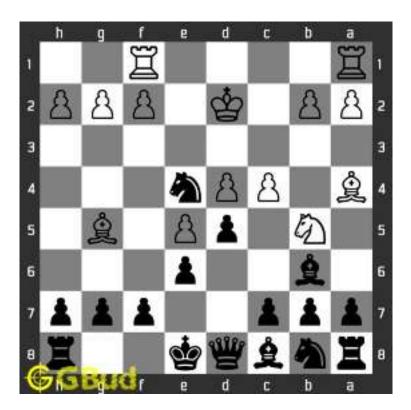

Figure 1.4: Board position after knight fork

The king moves to d3 intending to capture the knight at e4.

Figure 1.5: King moves closer to knight

The knight at e4 moves to g5 and captures the bishop at g5.