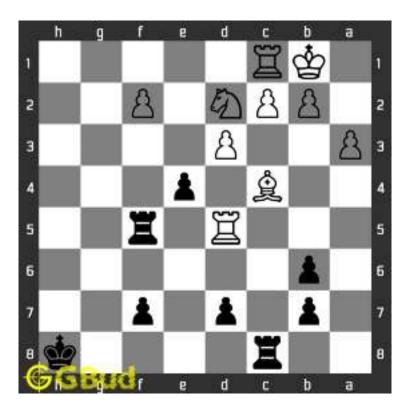

#### 1.2 Solution to Medium chess puzzle 0005

At this puzzle, next move is by Black. The objective of the puzzle is to gain a piece. The white bishop at c4 supports the rook at d5. If you capture the bishop using your rook at c file, the white rook becomes unsupported. Your rook may be captured by the knight. However, you can capture the unsupported rook using your rook at fifth rank. This process of removing the supporting or guarding piece is called undermining.