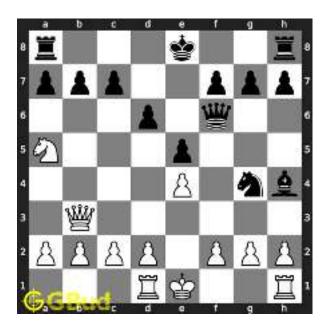

#### 1.1 Medium chess puzzle 0001

Figure 1.1: Solve this Medium chess puzzle 0001. Gain Bishop @ https://gbud.in/g76jdq2

Figure 1.2: Solve this medium chess puzzle online with solution @ https://gbud.in/g76jdq2

#### 1.2 Solution to Medium chess puzzle 0001

At this puzzle, next move is by black. The objective of the puzzle is to capture the Bishop. There are two white bishops available in the board at g5 and a4. You have to capture one of these

The bishop at a4 is away from any of your pieces. So the obvious choice is the bishop at g5. This can be captured by giving a check to white king at d2 by your knight at f6. This move is called knight fork since it attacks two pieces at the same time. See the Board position before knight fork