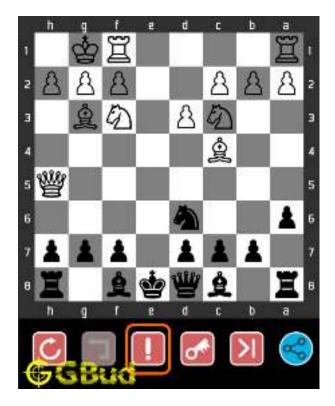

## Medium chess puzzle - # 0005 - Gain a piece

Solve this Medium chess puzzle and improve your chess games through improvement of your chess strategies and chess tactics.

Puzzle No : 0005
Difficulty level : medium
Description : Gain a piece
Next Move : Black
Player level : Intermediate
Short URL for puzzle : https://gbud.in/gh08n52

#### 1.1 Medium chess puzzle 0005

Figure 1.1: Solve this Medium chess puzzle 0005. Gain a piece @ https://gbud.in/gh08n52

Figure 1.2: Solve this medium chess puzzle online with solution @ https://gbud.in/gh08n52

#### 1.2 Solution to Medium chess puzzle 0005

At this puzzle, next move is by Black. The objective of the puzzle is to gain a piece. The white bishop at c4 supports the rook at d5. If you capture the bishop using your rook at c file, the white rook becomes unsupported. Your rook may be captured by the knight. However, you can capture the unsupported rook using your rook at fifth rank. This process of removing the supporting or guarding piece is called undermining.