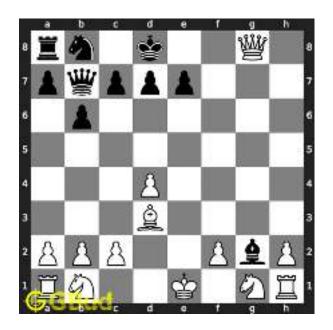

## Medium chess puzzle - # 0002 - Check mate in two moves

Solve this Medium chess puzzle and improve your chess games through improvement of your chess strategies and chess tactics. Puzzle No : 0002 Difficulty level : medium Description : Check mate in two moves Next Move : White Player level : Intermediate Short URL for puzzle : https://gbud.in/gdng8s2

#### 1.1 Medium chess puzzle 0002

Figure 1.1: Solve this Medium chess puzzle 0002. Check mate in two moves @ https://gbud.in/gdng8s2

Figure 1.2: Solve this medium chess puzzle online with solution @ https://gbud.in/gdng8s2

#### 1.2 Solution to Medium chess puzzle 0002

At this puzzle, next move is by White. The objective of the puzzle is to checkmate in two moves. Black king is guarded by the rook at f8. It may seem not possible to checkmate in two moves. But it is possible. The king has to be forced to move to a vulnerable square. For this you have to sacrifice one of your pieces.

For this, you can sacrifice your queen. Though queen is the most valueable piece, it can be sacrificed for the checkmate. This sacrifice is called magnet sacrifice. See the solution at the puzzle page