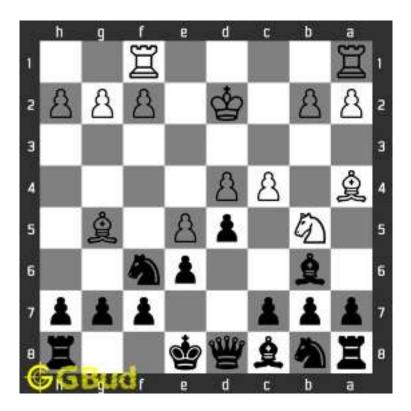

#### 1.1 Medium chess puzzle 0001

Figure 1.1: Solve this Medium chess puzzle 0001. Gain Bishop @ https://gbud.in/g76jdq2

Figure 1.2: Solve this medium chess puzzle online with solution @ https://gbud.in/g76jdq2

#### 1.2 Solution to Medium chess puzzle 0001

At this puzzle, next move is by black. The objective of the puzzle is to capture the Bishop. There are two white bishops available in the board at g5 and a4. You have to capture one of these

The bishop at a4 is away from any of your pieces. So the obvious choice is the bishop at g5. This can be captured by giving a check to white king at d2 by your knight at f6. This move is called knight fork since it attacks two pieces at the same time. See the Board position before knight fork