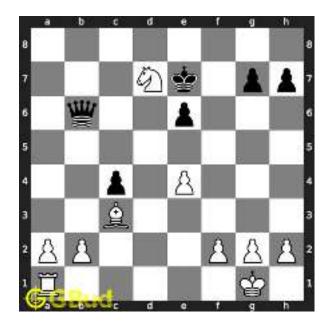

Figure 1.3: Board position before knight fork

The board position after the knight fork shows the movement of knight from f6 to e4. Now the king is in check. Since there are no pieces to capture the knight at e4, the king needs to move.

Figure 1.4: Board position after knight fork

The king moves to d3 intending to capture the knight at e4.

Figure 1.5: King moves closer to knight

The knight at e4 moves to g5 and captures the bishop at g5.