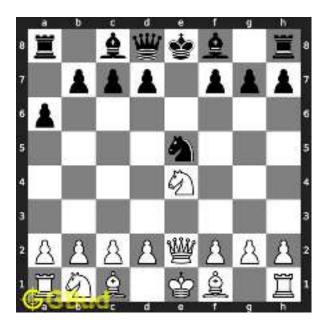

© GBud Games. https://gbud.in

Access the latest version of this article at https://gbud.in/blog/game/chess/medium-chess-puzzleo0001.html

Figure 1.6: Knight captures bishop

This is the solution. You gave a check to the king by knight and targeted the bishop at the same time. this move is called fork and now you gained a bishop.