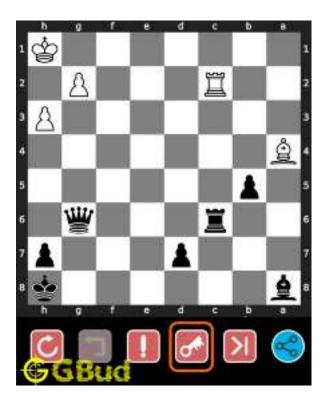

#### 1.1 Medium chess puzzle 0001

Figure 1.1: Solve this Medium chess puzzle 0001. Gain Bishop @ https://gbud.in/g76jdq2

Figure 1.2: Solve this medium chess puzzle online with solution @ https://gbud.in/g76jdq2

#### 1.2 Solution to Medium chess puzzle 0001

At this puzzle, next move is by black. The objective of the puzzle is to capture the Bishop. There are two white bishops available in the board at g5 and a4. You have to capture one of these

The bishop at a4 is away from any of your pieces. So the obvious choice is the bishop at g5. This can be captured by giving a check to white king at d2 by your knight at f6. This move is called knight fork since it attacks two pieces at the same time. See the Board position before knight fork