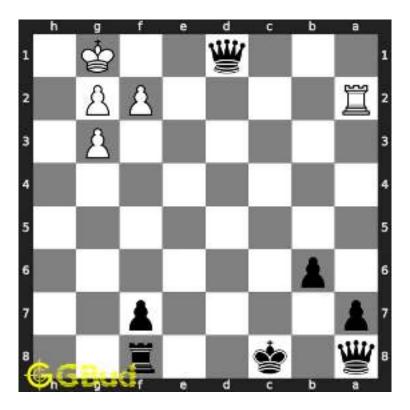

Figure 1.4: Board position after knight fork

The king moves to d3 intending to capture the knight at e4.

Figure 1.5: King moves closer to knight

The knight at e4 moves to g5 and captures the bishop at g5.