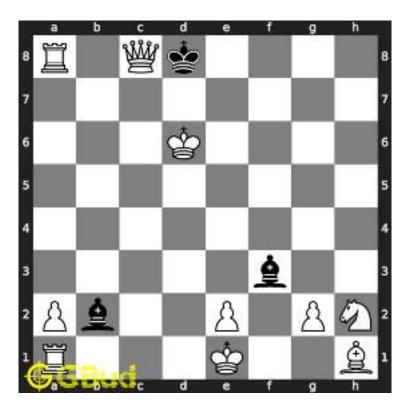

© GBud Games. https://gbud.in

Access the latest version of this article at https://gbud.in/blog/game/chess/medium-chess-puzzleo0001.html

Figure 1.6: Knight captures bishop

This is the solution. You gave a check to the king by knight and targeted the bishop at the same time. this move is called fork and now you gained a bishop.