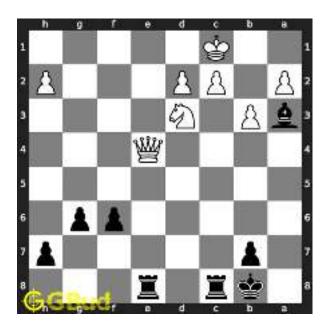

Figure 1.4: Board position after knight fork

The king moves to d3 intending to capture the knight at e4.

Figure 1.5: King moves closer to knight

The knight at e4 moves to g5 and captures the bishop at g5.

© GBud Games. https://gbud.in

Access the latest version of this article at https://gbud.in/blog/game/chess/medium-chess-puzzleo0001.html

Figure 1.6: Knight captures bishop

This is the solution. You gave a check to the king by knight and targeted the bishop at the same time. this move is called fork and now you gained a bishop.