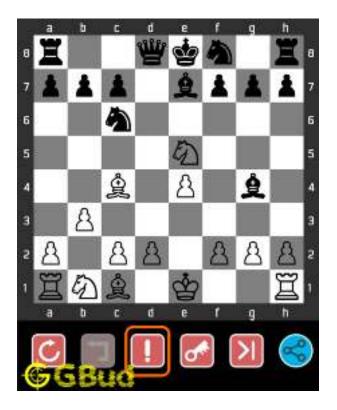

#### 1.4 How to get help for moves in the Medium chess puzzle 0002

To get help or the possible next moves in the puzzle, , follow the steps given below

- 1. Go to the puzzle page
- 2. Click the help button (exclamation mark as shown below) to get help or suggestion on next possible move

Figure 1.4: Click the help button to get help on next move @ https://gbud.in/gdng8s2

Figure 1.5: Solve more medium puzzles @ https://gbud.in/chsmdpz

Figure 1.6: Solve other puzzles @ https://gbud.in/chsgppz