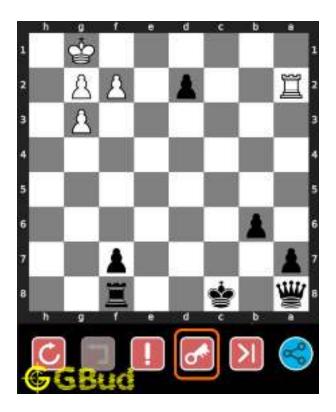

#### 1.1 Medium chess puzzle 0001

Figure 1.1: Solve this Medium chess puzzle 0001. Gain Bishop @ https://gbud.in/g76jdq2

Figure 1.2: Solve this medium chess puzzle online with solution @ https://gbud.in/g76jdq2

#### 1.2 Solution to Medium chess puzzle 0001

At this puzzle, next move is by black. The objective of the puzzle is to capture the Bishop. There are two white bishops available in the board at g5 and a4. You have to capture one of these

The bishop at a4 is away from any of your pieces. So the obvious choice is the bishop at g5. This can be captured by giving a check to white king at d2 by your knight at f6. This move is called knight fork since it attacks two pieces at the same time. See the Board position before knight fork