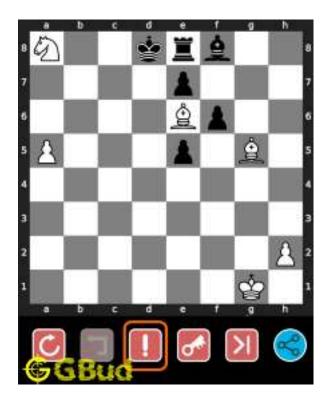

#### 1.1 Medium chess puzzle 0002

Figure 1.1: Solve this Medium chess puzzle 0002. Check mate in two moves @ https://gbud.in/gdng8s2

Figure 1.2: Solve this medium chess puzzle online with solution @ https://gbud.in/gdng8s2

#### 1.2 Solution to Medium chess puzzle 0002

At this puzzle, next move is by White. The objective of the puzzle is to checkmate in two moves. Black king is guarded by the rook at f8. It may seem not possible to checkmate in two moves. But it is possible. The king has to be forced to move to a vulnerable square. For this you have to sacrifice one of your pieces.

For this, you can sacrifice your queen. Though queen is the most valueable piece, it can be sacrificed for the checkmate. This sacrifice is called magnet sacrifice. See the solution at the puzzle page