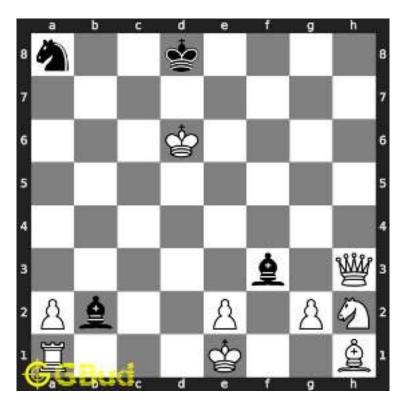

Figure 1.4: Board position after knight fork

The king moves to d3 intending to capture the knight at e4.

Figure 1.5: King moves closer to knight

The knight at e4 moves to g5 and captures the bishop at g5.