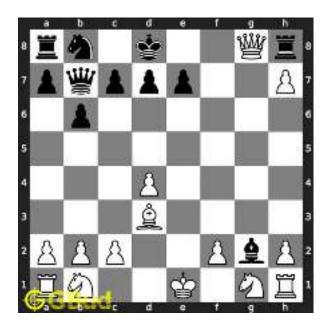

Figure 1.3: Board position before knight fork

The board position after the knight fork shows the movement of knight from f6 to e4. Now the king is in check. Since there are no pieces to capture the knight at e4, the king needs to move.

Figure 1.4: Board position after knight fork

The king moves to d3 intending to capture the knight at e4.

Figure 1.5: King moves closer to knight

The knight at e4 moves to g5 and captures the bishop at g5.