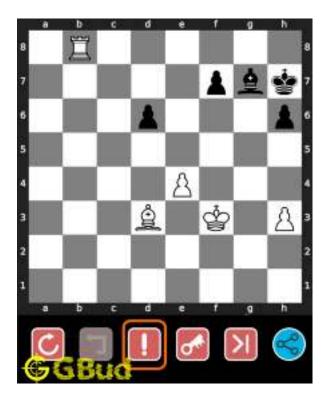

## Medium chess puzzle - # 0001 - Gain Bishop

Solve this Medium chess puzzle and improve your chess games through improvement of your chess strategies and chess tactics.

Puzzle No : 0001Difficulty level : MediumDescription : Gain BishopNext Move : BlackPlayer level : Intermediate

#### 1.1 Medium chess puzzle 0001

Figure 1.1: Solve this Medium chess puzzle 0001. Gain Bishop @ https://gbud.in/g76jdq2

Figure 1.2: Solve this medium chess puzzle online with solution @ https://gbud.in/g76jdq2

#### 1.2 Solution to Medium chess puzzle 0001

At this puzzle, next move is by black. The objective of the puzzle is to capture the Bishop. There are two white bishops available in the board at g5 and a4. You have to capture one of these

The bishop at a4 is away from any of your pieces. So the obvious choice is the bishop at g5. This can be captured by giving a check to white king at d2 by your knight at f6. This move is called knight fork since it attacks two pieces at the same time. See the Board position before knight fork