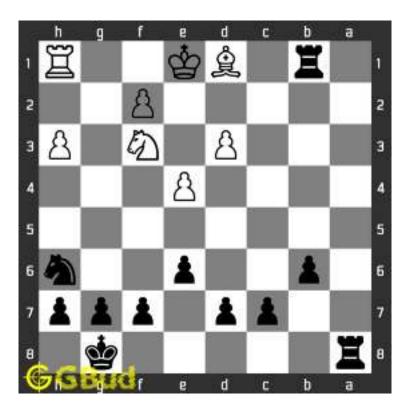

## Medium chess puzzle - # 0003 - Gain a piece

Solve this Medium chess puzzle and improve your chess games through improvement of your chess strategies and chess tactics.

Puzzle No : 0003
Difficulty level : medium
Description : Gain a piece
Next Move : Black
Player level : Intermediate
Short URL for puzzle : https://gbud.in/gtx6gx2

#### 1.2 Solution to Medium chess puzzle 0003

At this puzzle, next move is by Black. The objective of the puzzle is to gain a pieces. It is little tricky, but possible. Your queen can move to b4 and give check to the king. The king can not move to any nearby squares since they are attacked by your bishop and queen.

Now the only choice for the opponent is to move their bishop to d2 to block your queens attack. Now the pawn at b2 is not supported. Your queen can capture the pawn and attack the rook and knight at the same time. This is called fork. You can gain either a rook or a knight without

losing any of your pieces based on the opponents move. This is how you gain a piece.

See the solution at the puzzle page