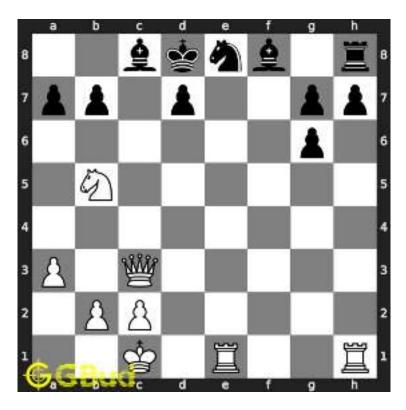

#### 1.2 Solution to Medium chess puzzle 0003

At this puzzle, next move is by Black. The objective of the puzzle is to gain a pieces. It is little tricky, but possible. Your queen can move to b4 and give check to the king. The king can not move to any nearby squares since they are attacked by your bishop and queen.

Now the only choice for the opponent is to move their bishop to d2 to block your queens attack. Now the pawn at b2 is not supported. Your queen can capture the pawn and attack the rook and knight at the same time. This is called fork. You can gain either a rook or a knight without

losing any of your pieces based on the opponents move. This is how you gain a piece.

See the solution at the puzzle page