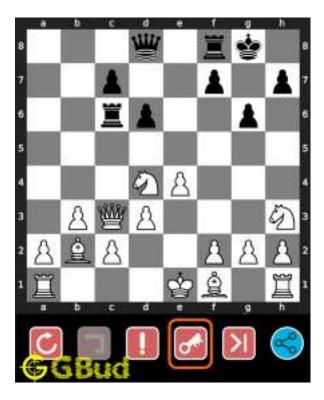

# 1.3 How to view the solution to Medium chess puzzle 0002

To view the solution to this puzzle, follow the steps given below

- 1. Go to the puzzle page
- 2. Click the solution button (Key as shown below) to view the solution

Figure 1.3: Click the solution button to view solutions @ https://gbud.in/gdng8s2