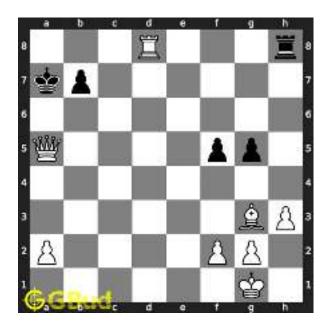

## Medium chess puzzle - # 0001 - Gain Bishop

Solve this Medium chess puzzle and improve your chess games through improvement of your chess strategies and chess tactics.

Puzzle No : 0001Difficulty level : MediumDescription : Gain BishopNext Move : BlackPlayer level : Intermediate

#### 1.1 Medium chess puzzle 0001

Figure 1.1: Solve this Medium chess puzzle 0001. Gain Bishop @ https://gbud.in/g76jdq2

Figure 1.2: Solve this medium chess puzzle online with solution @ https://gbud.in/g76jdq2

#### 1.2 Solution to Medium chess puzzle 0001

At this puzzle, next move is by black. The objective of the puzzle is to capture the Bishop. There are two white bishops available in the board at g5 and a4. You have to capture one of these

The bishop at a4 is away from any of your pieces. So the obvious choice is the bishop at g5. This can be captured by giving a check to white king at d2 by your knight at f6. This move is called knight fork since it attacks two pieces at the same time. See the Board position before knight fork