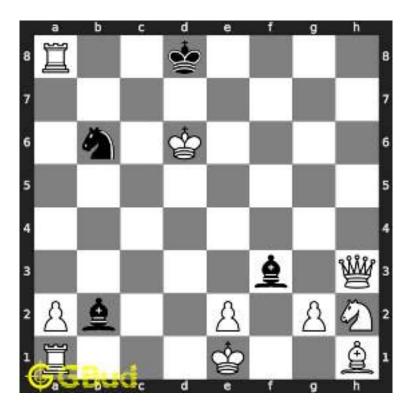

Figure 1.3: Board position before knight fork

The board position after the knight fork shows the movement of knight from f6 to e4. Now the king is in check. Since there are no pieces to capture the knight at e4, the king needs to move.

Figure 1.4: Board position after knight fork

The king moves to d3 intending to capture the knight at e4.

Figure 1.5: King moves closer to knight

The knight at e4 moves to g5 and captures the bishop at g5.