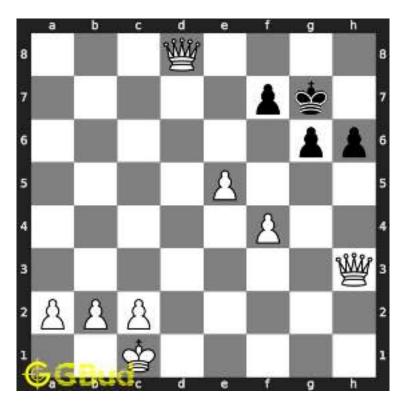

## Medium chess puzzle - # 0002 - Check mate in two moves

Solve this Medium chess puzzle and improve your chess games through improvement of your chess strategies and chess tactics. Puzzle No : 0002 Difficulty level : medium Description : Check mate in two moves Next Move : White Player level : Intermediate Short URL for puzzle : https://gbud.in/gdng8s2

#### 1.1 Medium chess puzzle 0002

Figure 1.1: Solve this Medium chess puzzle 0002. Check mate in two moves @ https://gbud.in/gdng8s2

Figure 1.2: Solve this medium chess puzzle online with solution @ https://gbud.in/gdng8s2

#### 1.2 Solution to Medium chess puzzle 0002

At this puzzle, next move is by White. The objective of the puzzle is to checkmate in two moves. Black king is guarded by the rook at f8. It may seem not possible to checkmate in two moves. But it is possible. The king has to be forced to move to a vulnerable square. For this you have to sacrifice one of your pieces.

For this, you can sacrifice your queen. Though queen is the most valueable piece, it can be sacrificed for the checkmate. This sacrifice is called magnet sacrifice. See the solution at the puzzle page