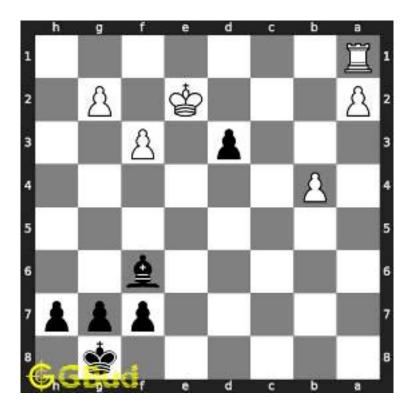

Figure 1.4: Board position after knight fork

The king moves to d3 intending to capture the knight at e4.

Figure 1.5: King moves closer to knight

The knight at e4 moves to g5 and captures the bishop at g5.

© GBud Games. https://gbud.in

Access the latest version of this article at https://gbud.in/blog/game/chess/medium-chess-puzzleo0001.html

Figure 1.6: Knight captures bishop

This is the solution. You gave a check to the king by knight and targeted the bishop at the same time. this move is called fork and now you gained a bishop.