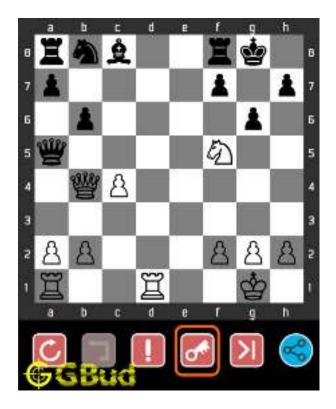

# 1.3 How to view the solution to Medium chess puzzle 0002

To view the solution to this puzzle, follow the steps given below

- 1. Go to the puzzle page
- 2. Click the solution button (Key as shown below) to view the solution

Figure 1.3: Click the solution button to view solutions @ https://gbud.in/gdng8s2