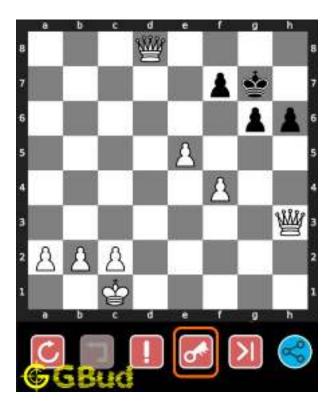

# 1.3 How to view the solution to Medium chess puzzle 0002

To view the solution to this puzzle, follow the steps given below

- 1. Go to the puzzle page
- 2. Click the solution button (Key as shown below) to view the solution

Figure 1.3: Click the solution button to view solutions @ https://gbud.in/gdng8s2