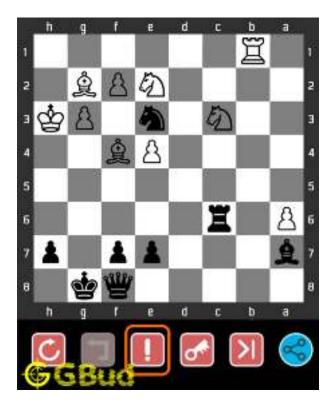

#### 1.4 How to get help for moves in the Medium chess puzzle 0002

To get help or the possible next moves in the puzzle, , follow the steps given below

- 1. Go to the puzzle page
- 2. Click the help button (exclamation mark as shown below) to get help or suggestion on next possible move

Figure 1.4: Click the help button to get help on next move @ https://gbud.in/gdng8s2

Figure 1.5: Solve more medium puzzles @ https://gbud.in/chsmdpz

Figure 1.6: Solve other puzzles @ https://gbud.in/chsgppz