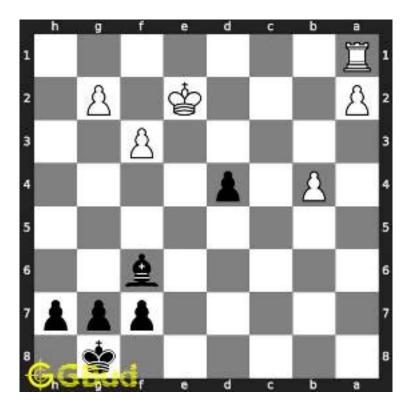

Figure 1.3: Board position before knight fork

The board position after the knight fork shows the movement of knight from f6 to e4. Now the king is in check. Since there are no pieces to capture the knight at e4, the king needs to move.

Figure 1.4: Board position after knight fork

The king moves to d3 intending to capture the knight at e4.

Figure 1.5: King moves closer to knight

The knight at e4 moves to g5 and captures the bishop at g5.