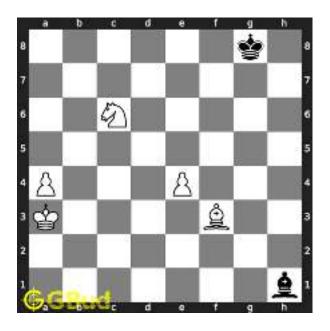

Figure 1.3: Board position before knight fork

The board position after the knight fork shows the movement of knight from f6 to e4. Now the king is in check. Since there are no pieces to capture the knight at e4, the king needs to move.

Figure 1.4: Board position after knight fork

The king moves to d3 intending to capture the knight at e4.

Figure 1.5: King moves closer to knight

The knight at e4 moves to g5 and captures the bishop at g5.