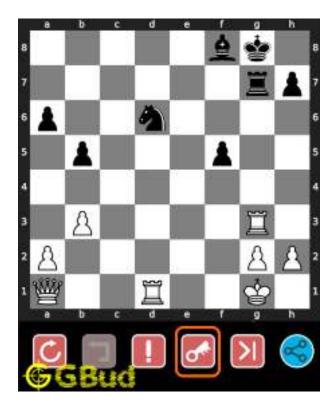

# 1.3 How to view the solution to Medium chess puzzle 0002

To view the solution to this puzzle, follow the steps given below

- 1. Go to the puzzle page
- 2. Click the solution button (Key as shown below) to view the solution

Figure 1.3: Click the solution button to view solutions @ https://gbud.in/gdng8s2