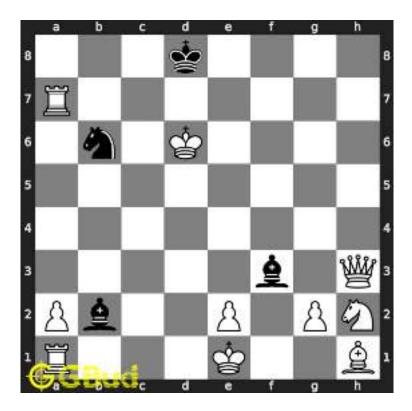

#### 1.2 Solution to Medium chess puzzle 0001

At this puzzle, next move is by black. The objective of the puzzle is to capture the Bishop. There are two white bishops available in the board at g5 and a4. You have to capture one of these

The bishop at a4 is away from any of your pieces. So the obvious choice is the bishop at g5. This can be captured by giving a check to white king at d2 by your knight at f6. This move is called knight fork since it attacks two pieces at the same time. See the Board position before knight fork