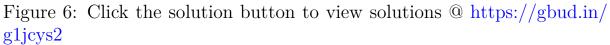

#### 1.4 How to get help for moves in the Medium chess puzzle 0002

To get help or the possible next moves in the puzzle, , follow the steps given below

- 1. Go to the puzzle page
- 2. Click the help button (exclamation mark as shown below) to get help or suggestion on next possible move

Figure 1.4: Click the help button to get help on next move @ https://gbud.in/gdng8s2

Figure 1.5: Solve more medium puzzles @ https://gbud.in/chsmdpz

Figure 1.6: Solve other puzzles @ https://gbud.in/chsgppz