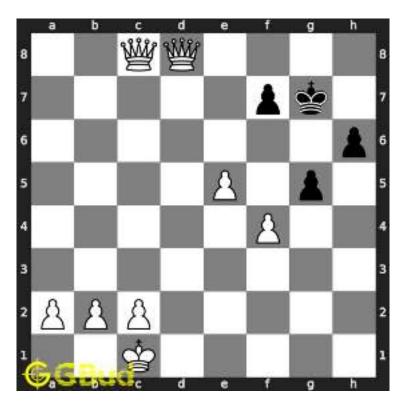

#### 1.1 Medium chess puzzle 0001

Figure 1.1: Solve this Medium chess puzzle 0001. Gain Bishop @ https://gbud.in/g76jdq2

Figure 1.2: Solve this medium chess puzzle online with solution @ https://gbud.in/g76jdq2

#### 1.2 Solution to Medium chess puzzle 0001

At this puzzle, next move is by black. The objective of the puzzle is to capture the Bishop. There are two white bishops available in the board at g5 and a4. You have to capture one of these

The bishop at a4 is away from any of your pieces. So the obvious choice is the bishop at g5. This can be captured by giving a check to white king at d2 by your knight at f6. This move is called knight fork since it attacks two pieces at the same time. See the Board position before knight fork